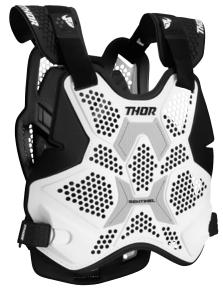

Sentinel Pro
Chest Protector

EU Release
No. 2000 - 23

### FEATURES & BENEFITS

1 Impact foam positioned at chest and back.

2 Lightweight low-profile front and back panel design.

Press-Fit molded and ventilated comfort liner system.

Abundantly placed ventilation ports for maximum cooling.

5 Adjustable elastic closure with ratcheting buckle.

(S) Adjustable shoulder straps and adjustable/removable shoulder pads allow rider custom fit and feel.

Chest protector tested and certified according to European Standard EN 1621-3:2018. Level 1.

8 Back protector tested and certified according to European Standard EN 1621-2:2014. Level 1.

## SENTINEL PRO 🔅

- Features:
- Lightweight low-profile front and back panel design
- Press-Fit molded and ventilated comfort liner system
- Abundantly placed ventilation ports for maximum cooling
- Adjustable elastic closure with ratcheting buckle
- Adjustable shoulder straps and adjustable/removable shoulder pads allow rider custom fit and feel
- Impact foam positioned at chest and back
- Chest protector tested and certified according to European Standard EN 1621-3:2018. Level 1.
- Back protector tested and certified according to European Standard EN 1621-2:2014. Level 1.