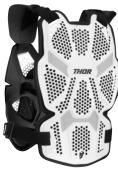

Sentinel Pro
Chest Protector

EU Release
No. 2000 - 23

### FEATURES & BENEFITS

1 Impact foam positioned at chest and back.

2 Lightweight low-profile front and back panel design.

Press-Fit molded and ventilated comfort liner system.

Abundantly placed ventilation ports for maximum cooling.

5 Adjustable elastic closure with ratcheting buckle.

(S) Adjustable shoulder straps and adjustable/removable shoulder pads allow rider custom fit and feel.

Chest protector tested and certified according to European Standard EN 1621-3:2018. Level 1.

8 Back protector tested and certified according to European Standard EN 1621-2:2014. Level 1.

## SENTINEL PRO 🔅

- Features:
- Lightweight low-profile front and back panel design
- Press-Fit molded and ventilated comfort liner system
- Abundantly placed ventilation ports for maximum cooling
- Adjustable elastic closure with ratcheting buckle
- Adjustable shoulder straps and adjustable/removable shoulder pads allow rider custom fit and feel
- Impact foam positioned at chest and back
- Chest protector tested and certified according to European Standard EN 1621-3:2018. Level 1.
- Back protector tested and certified according to European Standard EN 1621-2:2014. Level 1.