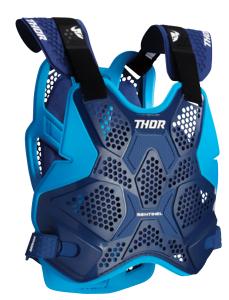

### FEATURES & BENEFITS

1 Impact foam positioned at chest and back.

2 Lightweight low-profile front and back panel design.

Press-Fit molded and ventilated comfort liner system.

Abundantly placed ventilation ports for maximum cooling.

5 Adjustable elastic closure with ratcheting buckle.

(S) Adjustable shoulder straps and adjustable/removable shoulder pads allow rider custom fit and feel.

Chest protector tested and certified according to European Standard EN 1621-3:2018. Level 1.

8 Back protector tested and certified according to European Standard EN 1621-2:2014. Level 1.

#### NAVY

| SIZE  | XS/S | M/L  | XL/2XL |
|-------|------|------|--------|
| 2701- | 1311 | 1312 | 1315   |