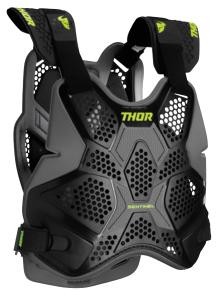

Sentinel Pro
Chest Protector

EU Release
No. 2000 - 23

### FEATURES & BENEFITS

1 Impact foam positioned at chest and back.

2 Lightweight low-profile front and back panel design.

Press-Fit molded and ventilated comfort liner system.

Abundantly placed ventilation ports for maximum cooling.

5 Adjustable elastic closure with ratcheting buckle.

(S) Adjustable shoulder straps and adjustable/removable shoulder pads allow rider custom fit and feel.

Chest protector tested and certified according to European Standard EN 1621-3:2018. Level 1.

8 Back protector tested and certified according to European Standard EN 1621-2:2014. Level 1.

## SENTINEL PRO 🔅

- Features:
- Lightweight low-profile front and back panel design
- Press-Fit molded and ventilated comfort liner system
- Abundantly placed ventilation ports for maximum cooling
- Adjustable elastic closure with ratcheting buckle
- Adjustable shoulder straps and adjustable/removable shoulder pads allow rider custom fit and feel
- Impact foam positioned at chest and back
- Chest protector tested and certified according to European Standard EN 1621-3:2018. Level 1.
- Back protector tested and certified according to European Standard EN 1621-2:2014. Level 1.