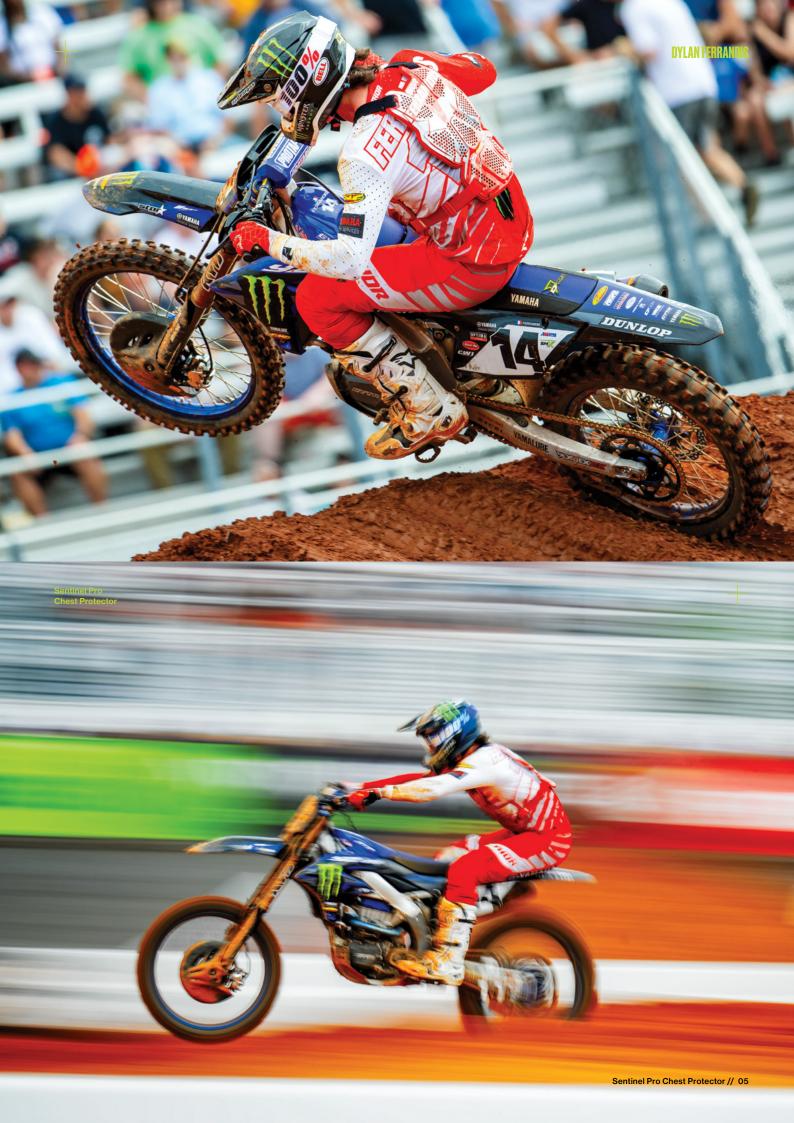

ratcheting buckle
- Adjustable shoulder straps and adjustable/removable shoulder pads allow rider custom fit and feel
- Impact foam positioned at chest and back
- Chest protector tested and certified according to European Standard EN 1621-3:2018. Level 1.
- Back protector tested and certified according to European Standard EN 1621-2:2014. Level 1.









#### BLACK

| SIZE  | XS/S | M/L  | XL/2XL |
|-------|------|------|--------|
| 2701- | 1301 | 1303 | 1304   |



| SIZE  | XS/S | M/L  | XL/2XL |
|-------|------|------|--------|
| 2701- | 1295 | 1296 | 1298   |









#### RED

| SIZE | XS/S | M/L  | XL/2XL |
|------|------|------|--------|
| 2204 | 1007 | 4000 | 4040   |

#### NAVY

| SIZE  | XS/S | M/L  | XL/2XL |
|-------|------|------|--------|
| 2701- | 1311 | 1312 | 1315   |