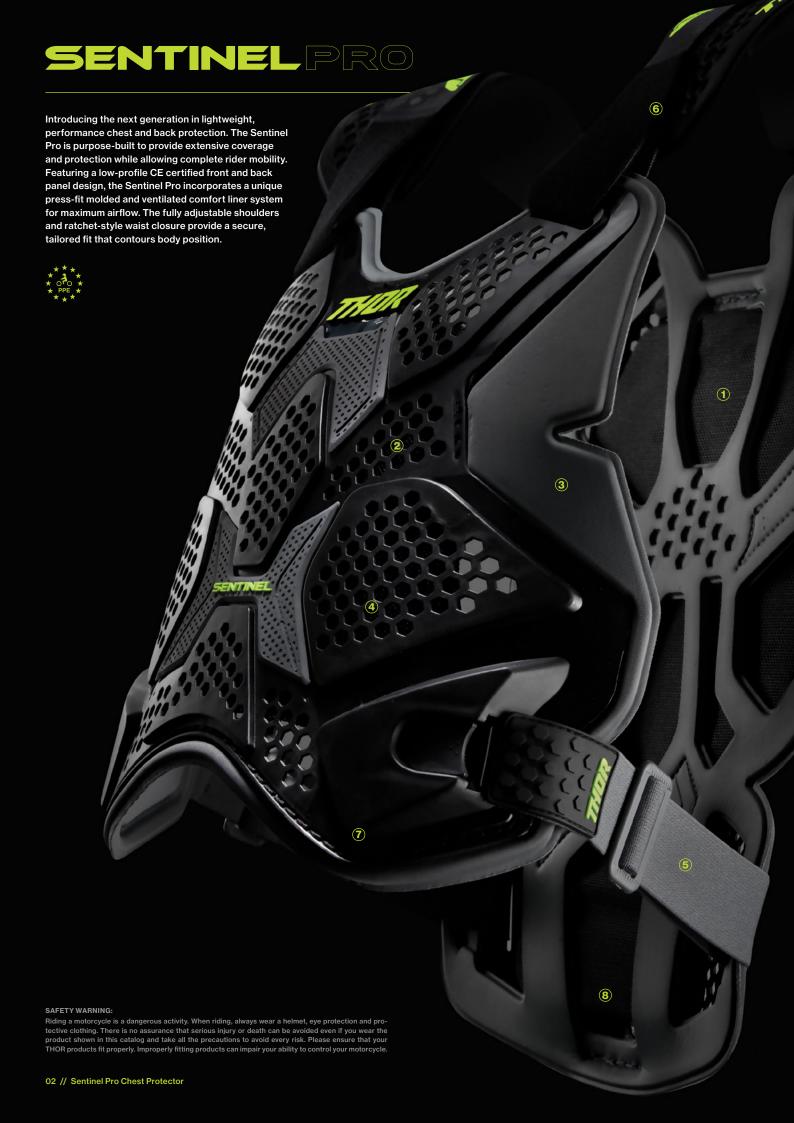

### FEATURES & BENEFITS

1 Impact foam positioned at chest and back.

2 Lightweight low-profile front and back panel design.

Press-Fit molded and ventilated comfort liner system.

Abundantly placed ventilation ports for maximum cooling.

5 Adjustable elastic closure with ratcheting buckle.

(S) Adjustable shoulder straps and adjustable/removable shoulder pads allow rider custom fit and feel.

Chest protector tested and certified according to European Standard EN 1621-3:2018. Level 1.

8 Back protector tested and certified according to European Standard EN 1621-2:2014. Level 1.