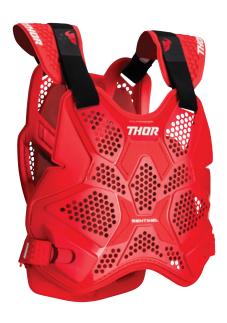

### FEATURES & BENEFITS

1 Impact foam positioned at chest and back.

2 Lightweight low-profile front and back panel design.

Press-Fit molded and ventilated comfort liner system.

Abundantly placed ventilation ports for maximum cooling.

5 Adjustable elastic closure with ratcheting buckle.

(S) Adjustable shoulder straps and adjustable/removable shoulder pads allow rider custom fit and feel.

Chest protector tested and certified according to European Standard EN 1621-3:2018. Level 1.

8 Back protector tested and certified according to European Standard EN 1621-2:2014. Level 1.

#### RED

| SIZE | XS/S | M/L  | XL/2XL |
|------|------|------|--------|
| 2204 | 1007 | 4000 | 4040   |