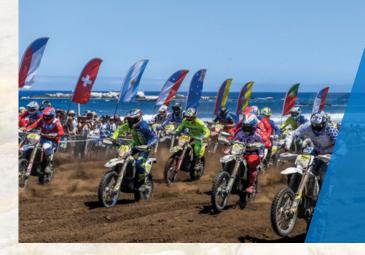

## **MX GP PORTUGAL 2019 TOUR I**

This year MXGP is back to Portugal and the race will take place in Águeda. The portuguese track is considered one of the

best circuits of the calendar, with 1.6 Kms in length. This year it's expected to host around 220 athletes from all over the world, competing at the highest level in the biggest motocross event.

#### WATCH THE MOTOCROSS GP FINALS

JULY 7th to 10Tth