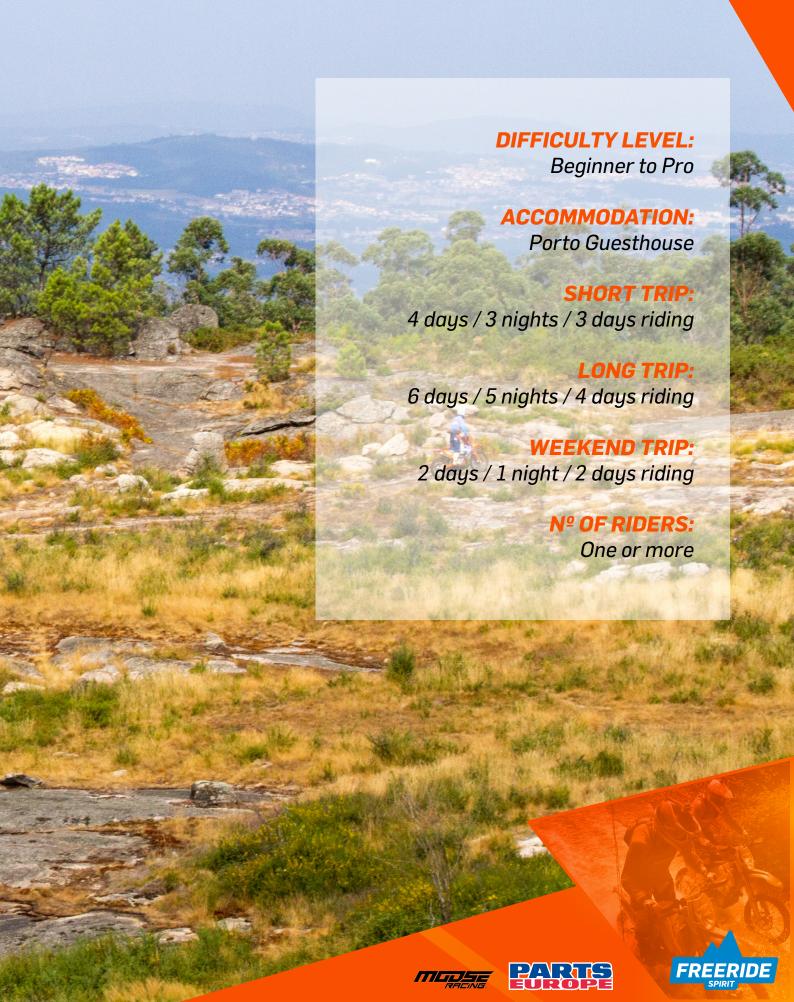

## **DIFFICULTY LEVEL:**

Beginner to Pro

P.4

#### **ACCOMMODATION**

Sports Hotel

#### **SHORT TRIP:**

4 days / 3 nights / 3 days riding

#### **LONG TRIP:**

6 days / 5 nights / 4 days riding

#### **WEEKEND TRIP:**

2 days / 1 night / 2 days riding

#### **Nº OF RIDERS:**

One or more

Available all year round