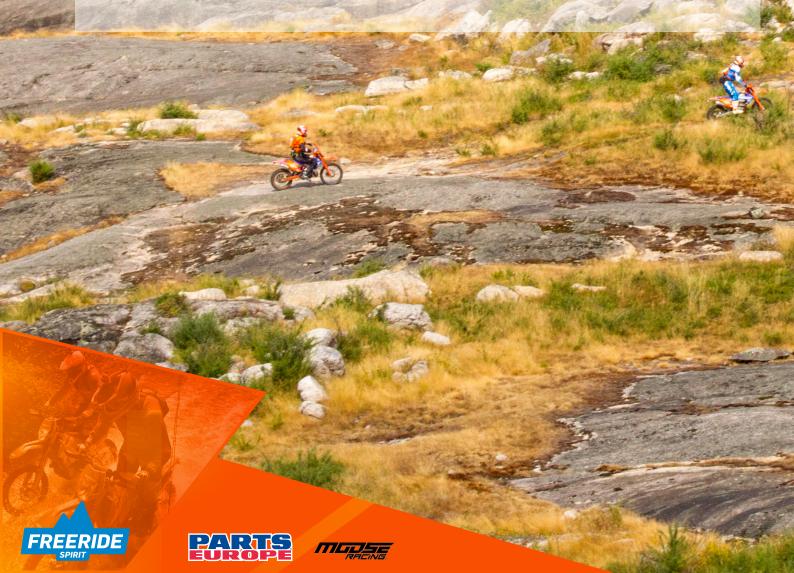

# **PORTO TOUR**

#### Adrenaline and Heritage

The offroad experience begins through the famous trails of Extreme XL Lagares after a short 15 minutes trip up the Douro river's banks at Serra de Valongo.

The mountain peaks of Serra de Valongo are a perfect playground for Enduro lovers, with its very technical rocky trails and stunning backdrops. It will give you a thrilling ride.