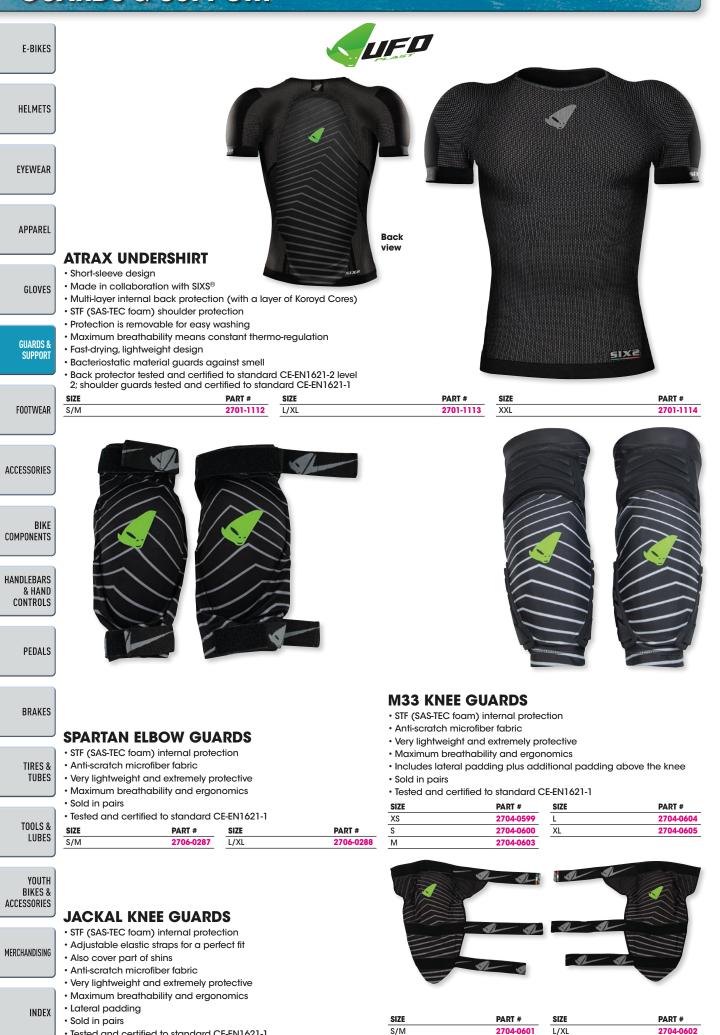

k protector: CE-EN1621-2 level 2; chest protector: CE-EN1621-3</li> </ul> |  |
|---------------------------------------------------------------------------------------|--|
| level 2; shoulder guards: CE-EN1621-1; elbow guards CE-EN1621-1                       |  |

| level 2, shoulder guards. CE-ENT021-1, eibow guards CE-ENT021-1 |      |           | INDEX |
|-----------------------------------------------------------------|------|-----------|-------|
| PART #                                                          | SIZE | PART #    | INDEX |
| 2701-1110                                                       | XXL  | 2701-1111 | l     |
|                                                                 |      |           |       |

BOLD MAGENTA part numbers are new for 2022

BICYCLE 2022



Tested and certified to standard CE-EN1621-1
SEE PAGE 3 FOR AN IMPORTANT SAFETY WARNING

E PAGE 3 FOR AN IMPORIANT SAFETT WAR

PARTSEUROPE.EU

BOLD MAGENTA part numbers are new for 2022





#### MALLET BOA SHOES

- BOA® Fit System & strap for micro-adjustment
- Match box optimized for any MTB pedals
- Race zone for control and stability
- Ramp for easy clip-in/out and mud clearance
- MC1 mid-friction compound for easy exit
- Directional angled and spaced toe/heel lugs for traction while hiking ACCESSORIES
  - Ramped toe for walkability

|               | Stiff shank for power transfer |            |      | size chart on page 62 |  |
|---------------|--------------------------------|------------|------|-----------------------|--|
|               | SIZE                           | BLACK/G