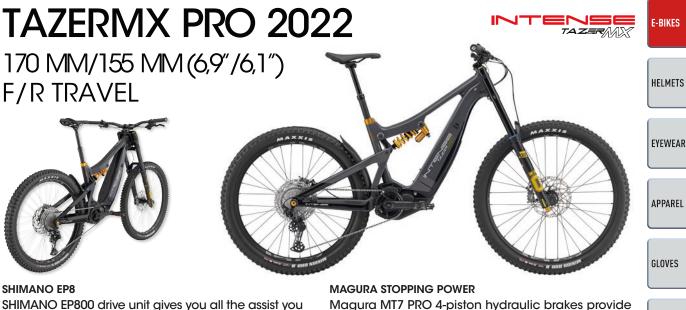

# INTENSE TAZER MX POWER TO PEDAL

The INTENSE Tazer MX is the only eMTB built specifically for the powersports market. The full-carbon INTENSE Tazer MX features motocross-inspired componentry from recognizable MX brands like Öhlins, Maxxis, Magura and ODI to appeal to the powersports customer. The INTENSE Tazer MX will be sold exclusively through Parts Unlimited/Parts Europe dealers. The Shimano motor with its 3-power mode pedal-assist selection allows you to adjust the power output. This striking eMTB is the perfect cross-training tool for the motorsports enthusiast with the easy-tochange long-lasting battery, allowing you to pack in more trails than your average ride. Ride farther. Ride faster. #INTENSETazerMX.

### E-BIKES

SHIMANO EP800 drive unit gives you all the assist you need to make it up the steepest climbs with ease.

#### **ÖHLINS SUSPENSION**

170 mm (6,9") travel front and 155 mm (6,1") travel rear gives you unparalleled confidence on the trail.

#### **AGRESSIVE GEOMETRY**

64.4-degree head angle achieves an aggressive geometry ready for any terrain.

#### MIXED WHEEL SIZE

73,5 cm (29") front and 70 cm+ (27,5"+) rear wheels easily roll over all obstacles on the trail. powerful and consistent braking power.

#### SHIMANO DRIVETRAIN

SHIMANO SLX 12-speed drivetrain provides you with all the gears to tackle the toughest terrain.

#### MAXXIS MINION DHR II EXO+

High performance burly tires from Maxxis.

#### WEIGHT

20,45 KG (45,08 LB, Med, w/o battery) Battery 2,65 KG (5,84 LB)

#### **TAZER MX PRO FULL BUILD SPECS**

|            |                                                                               |              |                                                                | & HAND                 |
|------------|-------------------------------------------------------------------------------|--------------|----------------------------------------------------------------|------------------------|
| FRAME      | TAZER PERFORMANCE E MONOCOOUE                                                 | BRAKES       | MAGURA MT7 PRO (4 PISTON)                                      | CONTROLS               |
|            | CARBON FRAME. OPTIMIZED LAYUP                                                 |              |                                                                |                        |
|            | CARBON FIBER. ALLOY TOP LINK. INTERNAL<br>SHIFT. DROPPER POST. BRAKE, DISPLAY |              | 203 MM (8") FRONT AND REAR                                     |                        |
|            | UNIT ROUTING. ESPEC CHAIN GUIDE<br>MOUNT PATTERN. FLAK GUARD ARMOR.           | WHEELSET     | ETHIRTEEN E*SPEC ALLOY RIM<br>30 MM (1,2") RIM WIDTH X 73,5 CM | PEDALS                 |
|            | INTEGRATED MUD GUARD.                                                         |              | (29") FRONT /35 MM (1,4") RIM WIDTH                            |                        |
| TRAVEL     | 155 MM (6,1″)                                                                 |              | X 70 CM (27,5") REAR.<br>INTENSE E-SPECIFIC ALLOY HUBS         | BRAKES                 |
| MOTOR      | SHIMANO STEPS EP8                                                             | TIRES        | 29X2.60, MINION DHR II, 120TPI,                                |                        |
| BATTERY    | BT-E8010, FOR STEPS, 504WH.                                                   |              | 3CMAXX TERRA/EXO+/TR FRONT                                     |                        |
|            | BATTERY LOCK W/2 KEYS                                                         |              | 27.5X2.8, MINION DHR II, 120TPI,<br>3CMAXX TERRA/EXO+/TR REAR  | TIRES &                |
| DISPLAY    | SHIMANO STEPS LCD,<br>BLUETOOTH COMPATIBLE                                    | HANDLEBAR    | INTENSE RECON 35 MM (1,4") OD X                                | TUBES                  |
| FORK       | ÖHLINS DH38 RACE FORK                                                         | HANDLEDAN    | 800 MM (31,5") WIDE, 30 MM (1,2") RISE                         |                        |
| FURK       | 170 MM (6,9") TRAVEL                                                          | STEM         | INTENSE DIRECT MOUNT 35 MM (1,4")                              | TOOLS &                |
| SHOCK      | ÖHLINS TTX22M COIL                                                            |              | OD X 50 MM (1,9") LENGTH                                       | LUBES                  |
| HEADSET    | ZS49/28,6 TOP ZS56/30                                                         | GRIPS        | ODI ELITE FLOW                                                 |                        |
| SHIFTERS   | SHIMANO SLX, 12 -SPEED                                                        | SEATPOST     | INTENSE RECON DROPPER POST -                                   | YOUTH                  |
| DERAILLEUR | SHIMANO SLX, 12 -SPEED                                                        |              | 125 MM (4,9") LENGTH (S/M)<br>150 MM (5,9") LENGTH (L/XL)      | BIKES &<br>ACCESSORIES |
| CRANKSET   | ETHIRTEEN E*SPEC 34T                                                          | SEAT         | SDG BEL-AIR W/ CR-MO RAILS                                     | HOCEDOCHIEG            |
|            | 165 MM (6,5") BOOST                                                           | COLOR        | GREY (GLOSS FINISH)                                            |                        |
| PEDALS     | BLACK WELLGO                                                                  | SIZES        | S/M, L/XL                                                      | MERCHANDISING          |
| CHAIN      | SHIMANO DEORE, 12-SPEED                                                       | WEIGHT (MED) | 20,45 KG/45,08 LB W/O BATTERY •                                |                        |
| CASSETTE   | SHIMANO DEORE 10-51, 12 -SPEED                                                |              | 23,1 KG/50,9 LB / 50,9LB INC.                                  |                        |
|            |                                                                               |              | BATTERY                                                        |                        |
|            |                                                                               |              |                                                                |                        |