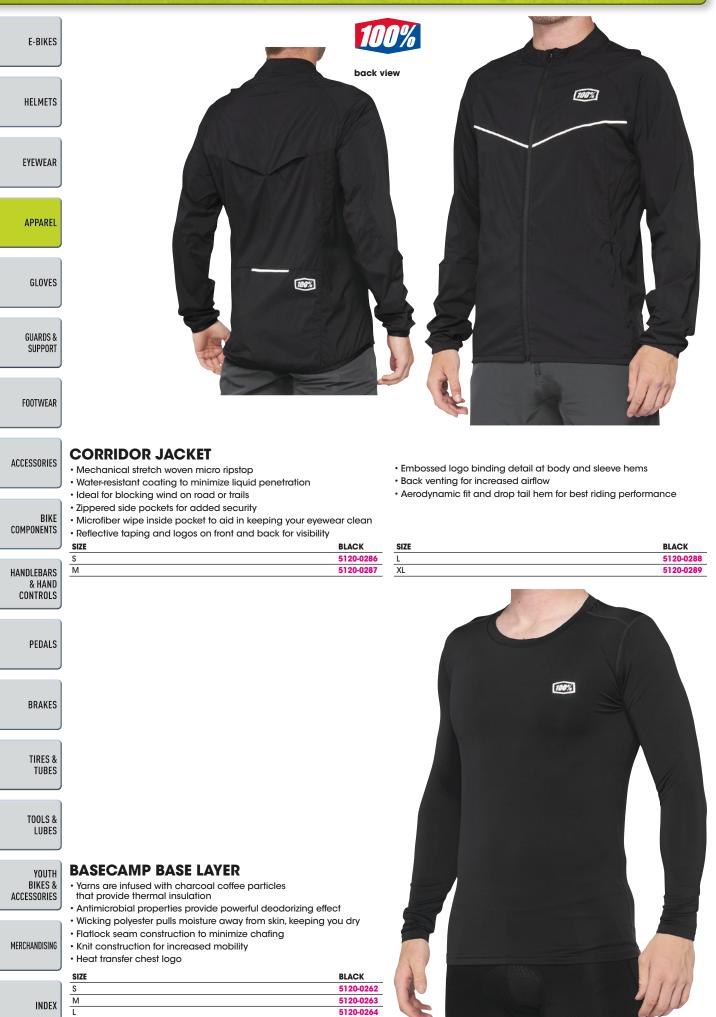

# INTENSE TAZER MX POWER TO PEDAL

The INTENSE Tazer MX is the only eMTB built specifically for the powersports market. The full-carbon INTENSE Tazer MX features motocross-inspired componentry from recognizable MX brands like Öhlins, Maxxis, Magura and ODI to appeal to the powersports customer. The INTENSE Tazer MX will be sold exclusively through Parts Unlimited/Parts Europe dealers. The Shimano motor with its 3-power mode pedal-assist selection allows you to adjust the power output. This striking eMTB is the perfect cross-training tool for the motorsports enthusiast with the easy-tochange long-lasting battery, allowing you to pack in more trails than your average ride. Ride farther. Ride faster. #INTENSETazerMX.

FOOTWEAR

ACCESSORIES

BIKE Components

HANDLEBARS

& HAND Controls

INTEGRATED MUD AND FLAK GUARDS INTENSE uses burly integrated Mud and Flak Guards on the TazerMX to protect the frame and motor from rock strikes and track debris.

INTERNAL CABLE ROUTING

Internal routing for shifter, dropper post, rear brake and display cables. Making the TazerMX neat, tidy and noise free.

BRAKES

TIRES & TUBES

TOOLS & LUBES

YOUTH BIKES & ACCESSORIES

MERCHANDISING

INDEX

MAXXIN

INTEGRATED BUT EXTERNAL BATTERY Simplicity itself. The design of the TazerMX means that you can charge the battery either in the bike or take it out to charge elsewhere.

ESPEC CHAINGUIDE MOUNTS Ebike specific mounts for a chain device or bashguard.The TazerMX is supplied with a chain device as standard.

#### OPTIMIZED FRAME CARBON LAYUP

INTENSE uses a very specific carbon lay-up to create a frame that is both stiff and strong to cope with the extra stresses and forces that an eBike has to endure ...and yes, you can fit a bottle cage.