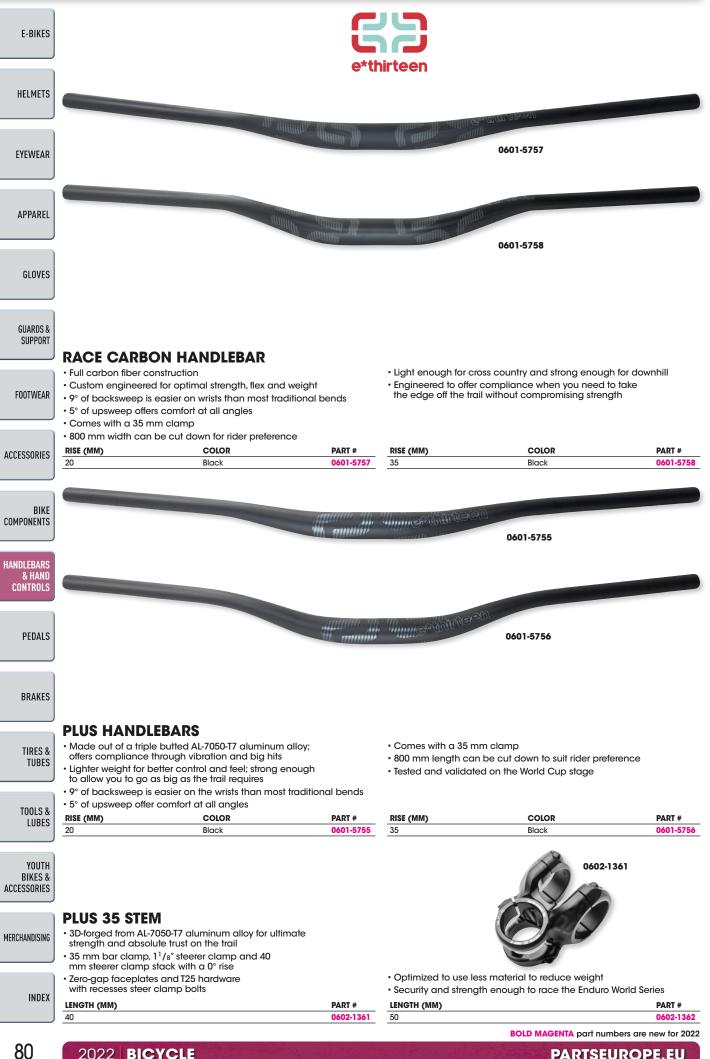

TS MODEL Derailleur hanger kit

INTENSE

4950-0012



PART # 4950-0008

TIRES & TUBES

TOOLS & LUBES

YOUTH BIKES & ACCESSORIES

MERCHANDISING

INDEX

CABLE GUIDE KIT FOR INTENSE TAZER MX PRO 22

DESCRIPTION Cable guide kit





#### SEAT COLLAR

#### FOR INTENSE TAZER MX PRO 22

Includes one seat collar and one bolt
 DESCRIPTION
 Seat collar

2022 BICYCLE

#### PART # 4950-0019

### SKID PLATE

Skid plate

FOR INTENSE TAZER MX PRO 22

• Replaces old and worn skid plates
• Sold each
DESCRIPTION

PART # 4950-0022

BOLD MAGENTA part numbers are new for 2022



### Includes one rear fender and three flat head bolts SHCS M5x11

**PARTSEUROPE.EU** 

BOLD MAGENTA part numbers are new for 2022

Rear fender kit

4950-0009





**PARTSEUROPE.EU** 

BICYCLE 2022

### **HANDLEBARS & HAND CONTROLS**



2022 BICYCLE

PARTSEUROPE.EU

### **HANDLEBARS & HAND CONTROLS**



**PARTSEUROPE.EU** 

### **HANDLEBARS & HAND CONTROLS**



BOLD MAGENTA part numbers are new for 2022

2022 BICYCLE



**PARTSEUROPE.EU** 



Available in black/black

2022 BICYCLE

- Sold in pairs
- Sold in pairs

DESCRIPTION Double Shot 1 pedals PART # 4910-0007

BOLD MAGENTA part numbers are new for 2022

INDEX



Small

4910-0017

Large

BOLD MAGENTA part numbers are new for 2022
PARTSEUROPE.EU

Sold in pairs

4910-0016



E-BIKES

HELMETS

EYEWEAR

APPAREL

GLOVES



#### **XC-PRO MOUNTAIN BIKE BRAKE PADS**

- Sintered metal disc brake pads
- Engineered to offer superb braking power and long service life
- Superior braking even in adverse weather conditions
- Virtually no difference between dry and wet braking perfo