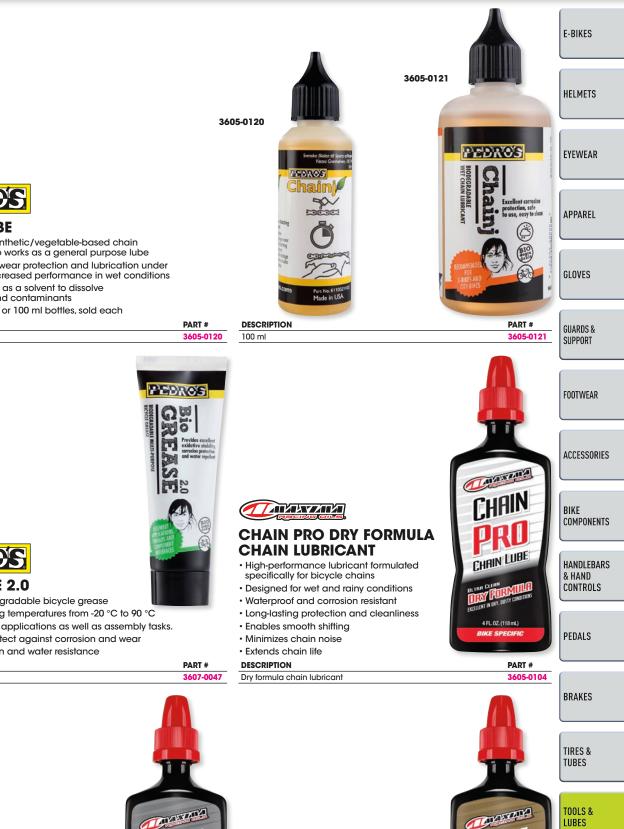

on, and

adjustments simple, safe, and comfortable

Integrated guide pin sheer slot

**SHOP CHAIN TOOL** 

Screw-type chain tool

Replacement pin stored in handle

DESCRIPTION

Shop chain tool

BOLD MAGENTA part numbers are new for 2022

#### PARTSEUROPE.EU

#### **SIX-PACK CHAIN TOOL**

- Super compact, professional
- quality, minimalist multi-tool
- Made from heat-treated tool steel for strength and lasting performance
- Small ergonomic design fits almost anywhere but performs like a full-size chain tool
- Features 5 mm hex wrench, flathead screwdriver and 1-11 speed chain tool with integrated 3.2 mm, 3.3 mm, and 3.5 mm spoke wrenches and slot behind chain tool anvil is a perfect Presta valve core wrench



Six-pack chain tool

PART #

3806-0103

INDEX





BICYCLE 2022



2022 BICYCLE





#### CHAINJ LUBE

- Biodegradable synthetic/vegetable-based chain lubricant that also works as a general purpose lube
- Provides superior wear protection and lubrication under high load, with increased performance in wet conditions
- · Can also be used as a solvent to dissolve
- and isolate dirt and contaminants
- Available in 50 ml or 100 ml bottles, sold each

DESCRIPTION 50 ml



#### **BIO-GREASE 2.0**

- All-purpose biodegradable bicycle grease
- Manage operating temperatures from -20 °C to 90 °C
- Useful for bearing applications as well as assembly tasks.
- Formulated to protect against corrosion and wear

· Excellent adhesion and water resistance DESCRIPTION

Bio-Grease 2.0



PART #

3605-0103

Extends chain life

DESCRIPTION

Bike chain wax

- · Anti-wear additives minimizes c