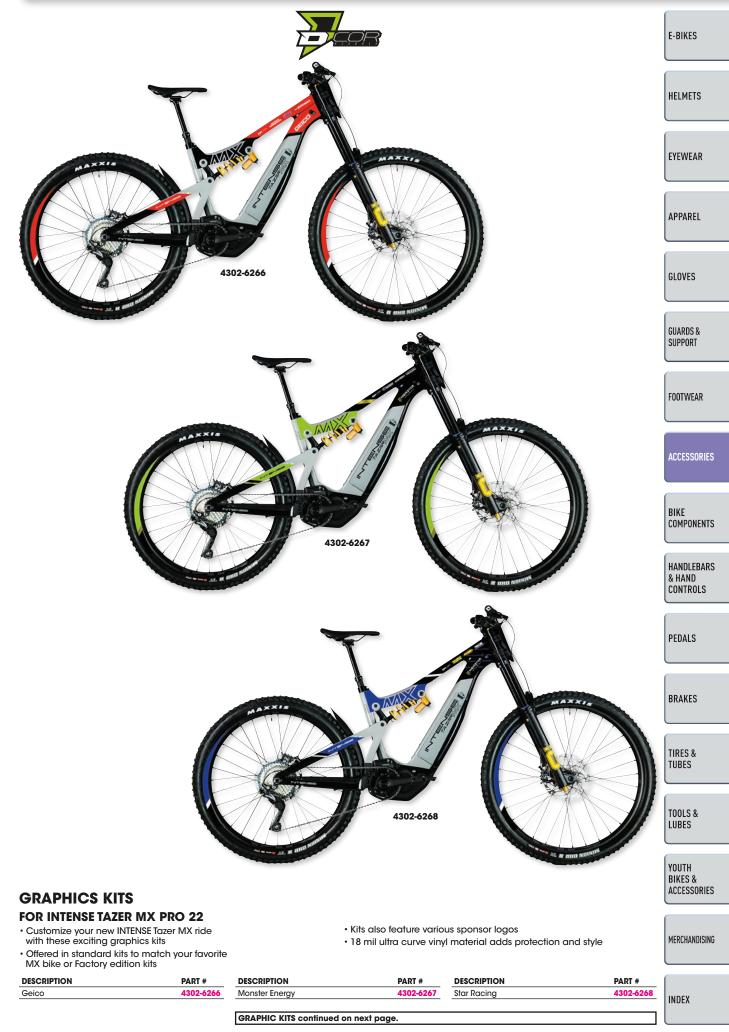

# INTENSE TAZER MX POWER TO PEDAL

The INTENSE Tazer MX is the only eMTB built specifically for the powersports market. The full-carbon INTENSE Tazer MX features motocross-inspired componentry from recognizable MX brands like Öhlins, Maxxis, Magura and ODI to appeal to the powersports customer. The INTENSE Tazer MX will be sold exclusively through Parts Unlimited/Parts Europe dealers. The Shimano motor with its 3-power mode pedal-assist selection allows you to adjust the power output. This striking eMTB is the perfect cross-training tool for the motorsports enthusiast with the easy-tochange long-lasting battery, allowing you to pack in more trails than your average ride. Ride farther. Ride faster. #INTENSETazerMX.