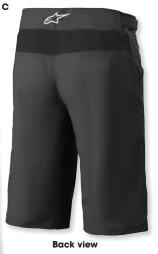

SUPPORT

FOOTWEAR

- Motocross inspired design and construction for MTB and e-MTB performance
- · Constructed with premium In-Motion fabric
- Pre-curved chassis design promotes natural movement on bike
- · Rear yoke stretch panel allows additional mobility for active riding position
- Two zippered pockets for on-the-trail storage
- Ratchet-style waist closure ensures secure fit
- Side-cinch system allows for precision waist adjustment
- Interior waistband silicone print for secure placement
- Laser-cut holes for ventilation
- Strategically-placed vented mesh panels
- Liner short sold separately