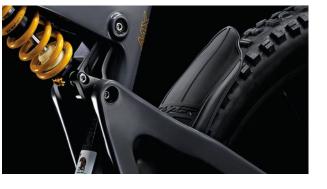

FOOTWEAR

ACCESSORIES

BIKE Components

HANDLEBARS

& HAND Controls

INTEGRATED MUD AND FLAK GUARDS INTENSE uses burly integrated Mud and Flak Guards on the TazerMX to protect the frame and motor from rock strikes and track debris.

INTERNAL CABLE ROUTING

Internal routing for shifter, dropper post, rear brake and display cables. Making the TazerMX neat, tidy and noise free.

BRAKES

TIRES & TUBES

TOOLS & LUBES

YOUTH BIKES & ACCESSORIES

MERCHANDISING

INDEX

MAXXIN

INTEGRATED BUT EXTERNAL BATTERY Simplicity itself. The design of the TazerMX means that you can charge the battery either in the bike or take it out to charge elsewhere.

ESPEC CHAINGUIDE MOUNTS Ebike specific mounts for a chain device or bashguard.The TazerMX is supplied with a chain device as standard.

#### OPTIMIZED FRAME CARBON LAYUP

INTENSE uses a very specific carbon lay-up to create a frame that is both stiff and strong to cope with the extra stresses and forces that an eBike has to endure ...and yes, you can fit a bottle cage.