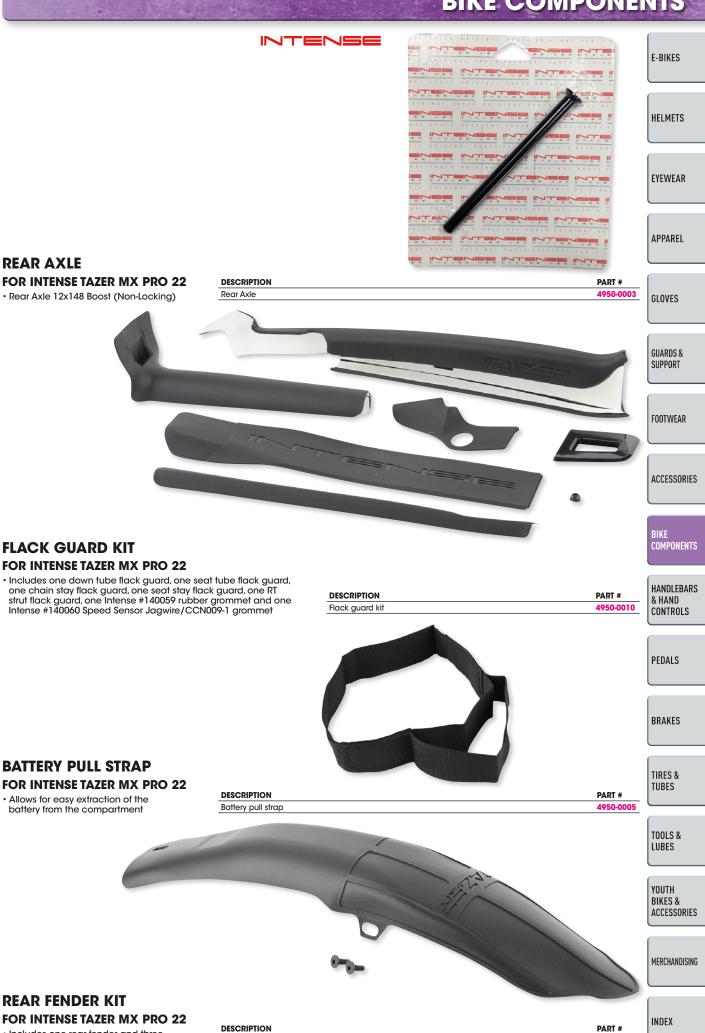

# INTENSE TAZER MX POWER TO PEDAL

The INTENSE Tazer MX is the only eMTB built specifically for the powersports market. The full-carbon INTENSE Tazer MX features motocross-inspired componentry from recognizable MX brands like Öhlins, Maxxis, Magura and ODI to appeal to the powersports customer. The INTENSE Tazer MX will be sold exclusively through Parts Unlimited/Parts Europe dealers. The Shimano motor with its 3-power mode pedal-assist selection allows you to adjust the power output. This striking eMTB is the perfect cross-training tool for the motorsports enthusiast with the easy-tochange long-lasting battery, allowing you to pack in more trails than your average ride. Ride farther. Ride faster. #INTENSETazerMX.

#### FINDING YOUR SIZE FOR INTENSE TAZER MX

- Sizing and comfort on a bike has a lot to do with preference and what "feels best"
- INTENSE Tazer MX comes in two sizes: S/M and L/XL
- These two optimized sizes offer the most popular size ranges

- S/M is for riders 5'3" to 5'10" (160 cm -177 cm) • L/XL is for riders 5'10" to 6'4" (177 cm - 193 cm)
- **WARNING** IMPROPERLY FITTING PRODUCTS COULD CONTRIBUTE TO SERIOUS INJURY OR DEATH.

**SAFETY WARNING:** Riding a motorcycle, snowmobile, ATV/UTV or bicycle is a dangerous activity. When riding, always wear a helmet, eye protection and protective clothing. There is no assurance that serious injury or death can be avoided even if you wear the products shown in this catalog and take all precautions to avoid every risk. Please ensure that your products fit properly. Improperly fitting products can impair your ability to control your motorcycle, snowmobile, ATV/UTV or bicycle.