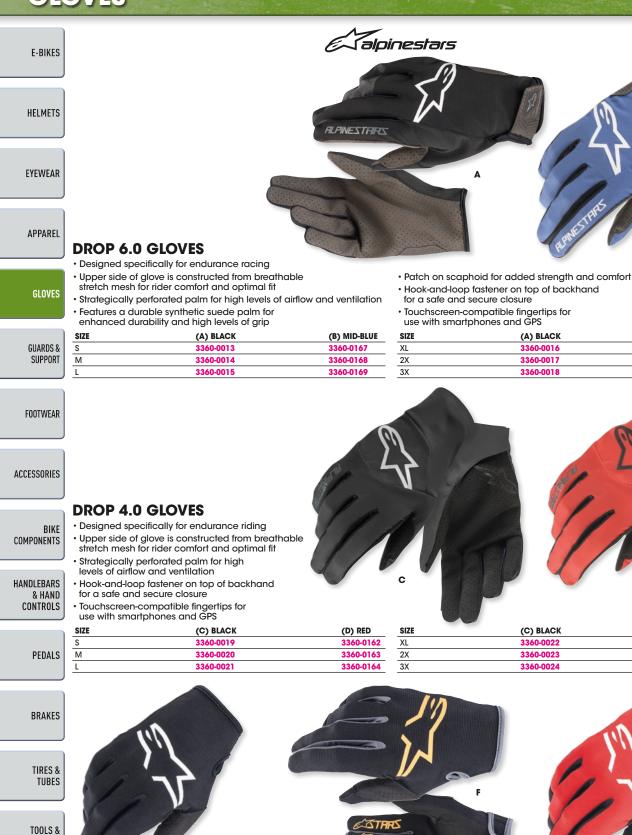

#### **R-CORE GLOVES**

- Adjustable embossed neoprene cuff offers style with maximum durability and comfort
- · 4-way stretch top hand to increase abrasion resistance
- TPR logos on top of the hand and pinky for added protection
- Adjustable TPR wrist closure with hook-and-loop
- backing to ensure proper fit
- Mesh finger gussets enhance mobility and increase air flow
- Microfiber thumb overlay provides absorbant wiping surface

| <ul> <li>Perforated s</li> </ul> | ingle-layer Clarino <sup>™</sup> palm t | for superior airflow and comfort |
|----------------------------------|-----------------------------------------|----------------------------------|
| SIZE                             | (A) BLACK                               | (B) FLUORESCENT YELLOW           |
| S                                | 3360-0099                               | 3360-0104                        |
| Μ                                | 3360-0100                               | 3360-0105                        |
| 1                                | 3360-0101                               | 3360-0106                        |

С

Silicone printed palm and finger graphics

100%

improve palm and level traction

D

· Integrated tech-thread keeps you connected with your devices SIZE (A) BLACK (B) FLUORESCENT YELLOW XL 3360-0102 3360-0107 2X 3360-0103 3360-0108

#### **GEOMATIC GLOVES**

- Slip-on embossed neoprene cuff offers maximum
- & HAND durability, comfort and modern look CONTROLS
  - TPR details protect the knuckles and top of the hand
  - Mesh finger gussets enhance mobility and wick away moisture
  - Microfiber thumb aids in cleaning eye protection
  - or removing sweat from the face
  - Perforated single-layer Clarino® palm for superior airflow and comfort

| (C) BLACK/CHARCOAL | (D) FLUORESCENT YELLOW | (E) RED                                                           |
|--------------------|------------------------|-------------------------------------------------------------------|
| 3360-0084          | 3360-0089              | 3360-0094                                                         |
| 3360-0085          | 3360-0090              | 3360-0095                                                         |
| 3360-0086          | 3360-0091              | 3360-0096                                                         |
|                    | 3360-0084<br>3360-0085 | 3360-0084         3360-0089           3360-0085         3360-0090 |

 Silicone print on fingers for added arip and lever traction Integrated tech thread keeps you connected with your devices

|      | inegrated teen intega teeps yea connected thin year defield |                        |           |  |  |  |  |
|------|-------------------------------------------------------------|------------------------|-----------|--|--|--|--|
| SIZE | (C) BLACK/CHARCOAL                                          | (D) FLUORESCENT YELLOW | (E) RED   |  |  |  |  |
| XL   | 3360-0087                                                   | 3360-0092              | 3360-0097 |  |  |  |  |
| 2X   | 3360-0088                                                   | 3360-0093              | 3360-0098 |  |  |  |  |