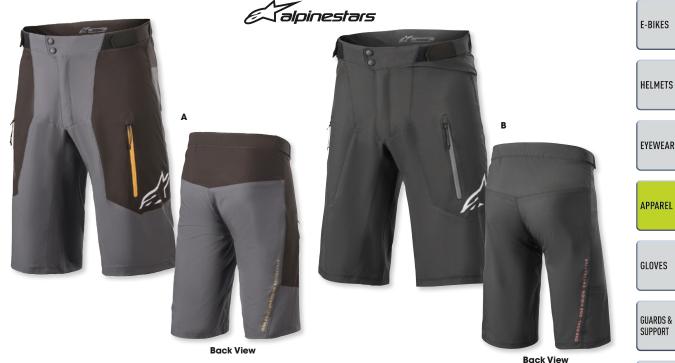

32

- Multi-panel construction incorporating an advanced, stretch poly-fabric for maximized performance and comfort
- Fabric features water-resistance treatment for
- additional wet-weather performance
- · Durable double seams used for strength
- · Elasticized waistband for optimal maneuverability Seamless seat area constructed from an abrasion resistant
- textile for greater riding comfort and durability
- One front pocket and two cargo zippered thigh pockets with pull-tabs for safe and convenient storage
- Flat snap connection for compatibility with Alpinestars inner shorts

| SIZE | (C) BLACK | (D) PETROL |
|------|-----------|------------|
| 26   | 5002-0009 | 5002-0013  |
| 28   | 5002-0010 | 5002-0014  |

| c                 | D                      | 00                      |
|-------------------|------------------------|-------------------------|
| Ĩ                 |                        |                         |
| <b>SIZE</b><br>30 | (C) BLACK<br>5002-0011 | (D) PETROL<br>5002-0015 |