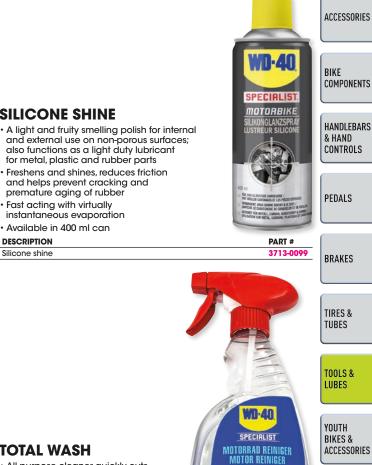

#### OPTIMIZED FRAME CARBON LAYUP

INTENSE uses a very specific carbon lay-up to create a frame that is both stiff and strong to cope with the extra stresses and forces that an eBike has to endure ...and yes, you can fit a bottle cage.