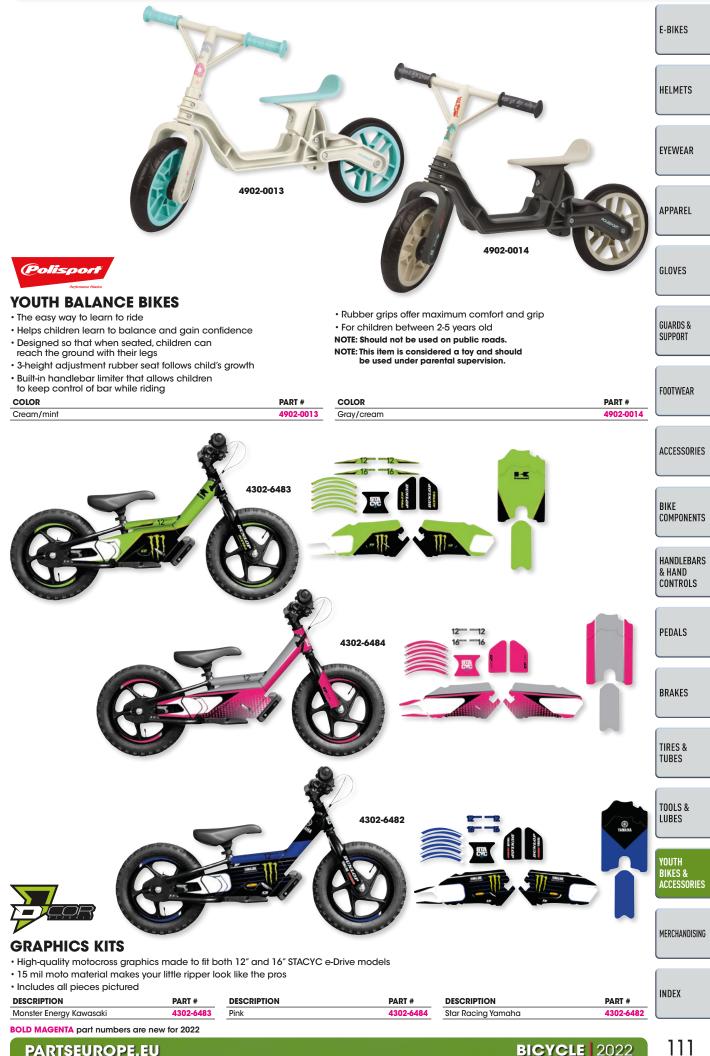

PART #    |  |
| 400 ml                    | 3706-0039 |  |

PARTSEUROPE.EU

BOLD MAGENTA part numbers are new for 2022

#### MATT **FINISH**

### DETAILER

- Quick-to-use spray developed specifically for matt finishes
- Leaves a non-sticky, streak- and gloss-free protective finish
- Carbon fiber safe
- Biodegradable
- 250 ml spray bottle

DESCRIPTION PART # Matte finish detailer 3706-0085

- Safe to use on paintwork, fiberglass, GRP, carbon fiber, gel coats, chrome, metal and plastics DESCI

| DESCRIPTION |  |  |
|-------------|--|--|
| 500 ml      |  |  |
|             |  |  |

# INDEX

PART # 3713-0025

BICYCLE 2022

109

### **TOOLS & LUBES**



3850-0427

PART # Microfiber polishing cloth 3713-0026

BOLD MAGENTA part numbers are new for 2022

110

# 2022 BICYCLE

Soft washing brush





BOLD MAGENIA part humbers die new ic

PARTSEUROPE.EU

2022 BICYCLE



**PARTSEUROPE.EU** 

BICYCLE 2022

| E-BIKES                          |                                                                                                                                                                                                                                                                                                                               | <i>Elalpinestars</i>                                                                                                                                                                                        |
|----------------------------------|--------------------------------------------------------------------------------------------