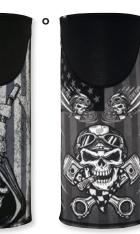

### **PARTSEUROPE.EU**

BICYCLE 2022

**ZAN**HEADGEAR®

**SPORTFLEX™ MOTLEY TUBES** 

- Versatile all-in-one headgear perfect to wear as a balaclava, face mask, neck warmer, scarf, beanie and ear warmer to keep you warm and protected in versatile climates
- Heavier than standard polyester Motley; yet lighter than fleece option
- Great mid-weight protection from the elements
- SportFlex<sup>™</sup> fabric offers 50+ UV protection

Fabric is brushed for ultimate softness

Four-way stretch for customizable fit

| COLOR                               | PART #    |
|-------------------------------------|-----------|
| (A) Black                           | 2502-0193 |
| (B) Patriot                         | 2502-0195 |
| (C) Black and white tropical skulls | 2502-0209 |
| (D) Flag black/white                | 2502-0215 |
| (E) Black paisley                   | 2502-0216 |
| (F) Checkered floral                | 2502-0219 |

| ۰ | Can | be | worn | multip | ble | ways |
|---|-----|----|------|--------|-----|------|
|   |     |    |      |        |     |      |

- 87% polyester, 13% elastane
- Machine washable
- One size fits most adults

| COLOR PART                 | ŧ    |
|----------------------------|------|
| (G) Pinstripe web 2502-    | )220 |
| (H) Sugar skull 2502-      | )263 |
| (I) Hot rod flames 2502-   | )264 |
| (J) Checkered flames 2502- | )265 |
| (K) Eagle shield 2502-     | 0269 |
| (L) Animal block 2502-     | )270 |