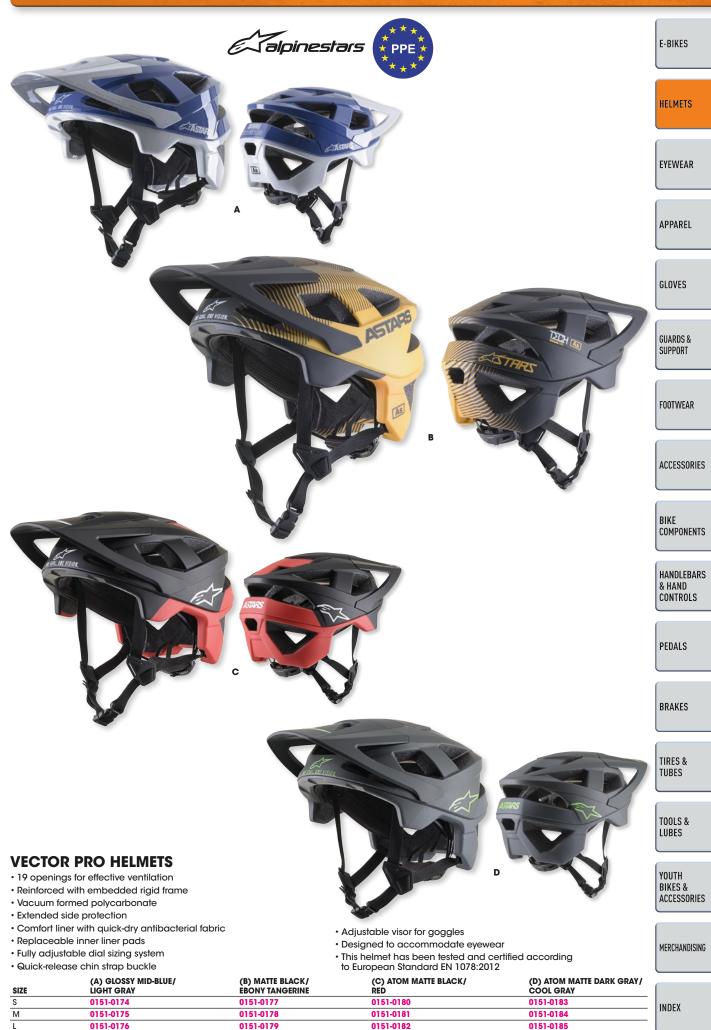

SEE PAGE 3 FOR AN IMPORTANT SAFETY WARNING

**PARTSEUROPE.EU** 

SEE PAGE 3 FOR AN IMPORTANT SAFETY WARNING

20

BOLD MAGENTA part numbers are new for 2022

BOLD MAGENTA part numbers are new for 2022

PARTSEUROPE.EU

SEE PAGE 3 FOR AN IMPORTANT SAFETY WARNING

| E-BIKES                                        |                                                                                                                                                                                                                                                | ¢                                                | HDR                                                                                                |                                                   |                                                                       |
|------------------------------------------------|------------------------------------------------------------------------------------------------------------------------------------------------------------------------------------------------------------------------------------------------|--------------------------------------------------|----------------------------------------------------------------------------------------------------|---------------------------------------------------|-----------------------------------------------------------------------|
| HELMETS                                        |                                                                                                                                                                                                                                                | 17                                               | 0                                                                                                  |                                                   |                                                                       |
| EYEWEAR                                        |                                                                                                                                                                                                                                                |                                                  | T                                                                                                  |                                                   |                                                                       |
| APPAREL                                        |                                                                                                                                                                                                                                                |                                                  |                                                                                                    |                                                   |                                                                       |
| GLOVES                                         |                                                                                                                                                                                                                                                | 67                                               |                                                                                                    |                                                   | *                                                                     |
| GUARDS &<br>Support                            | INTENSE MTB PANT                                                                                                                                                                                                                               |                                                  |                                                                                                    |                                                   |                                                                       |
| FOOTWEAR                                       | <ul> <li>Motocross-inspired design and construction<br/>for MTB and e-MTB performance</li> <li>Constructed with premium In-Motion fabric</li> <li>Rear yoke stretch panel allows additional<br/>mobility for active riding position</li> </ul> | Side view                                        | Back view                                                                                          |                                                   |                                                                       |
| ACCESSORIES                                    | Two zippered pockets for on-the-trail storage     Snap closure with hook-and-loop fly ensures a     Side cinch system allows for precision waist ac     Interior waistband silicone print for secure place                                     | djustment<br>cement                              | Laser-cut holes for v     Strategically placed     Liner short sold separate                       | l vented mesh panel:<br>arately                   |                                                                       |
| BIKE                                           | SIZE         BLACK/GRAY           Europe 44 (USA 28)         5010-0007           Europe 46 (USA 30)         5010-0008                                                                                                                          | SIZE<br>Europe 50 (USA 34)<br>Europe 52 (USA 36) | BLACK/GRAY<br>5010-0010<br>5010-0011                                                               | SIZE<br>Europe 56 (USA 40)                        | BLACK/GRAY<br>5010-0013                                               |
| COMPONENTS<br>Handlebars<br>& Hand<br>Controls | Europe 48 (USA 32) 5010-0009                                                                                                                                                                                                                   | Europe 54 (USA 38)                               | 5010-0012                                                                                          |                                                   |                                                                       |
| PEDALS                                         |                                                                                                                                                                                                                                                |                                                  |                                                                                                    | 1                                                 |                                                                       |
| BRAKES                                         |                                                                                                                                                                                                                                                |                                                  |                                                                                                    |                                                   |                                                                       |
| TIRES &<br>Tubes                               | Side view Back view                                                                                                                                                                                                                            |                                                  |                                                                                                    |                                                   | B                                                                     |
| TOOLS &<br>LUBES                               |                                                                                                                                                                                                                                                |                                                  |                                                                                                    |                                                   | -                                                                     |
| YOUTH<br>Bikes &<br>Accessories                | INTENSE MTB SHORT<br>• Motocross-inspired design and construction<br>for MTB and e-MTB performance                                                                                                                                             |                                                  |                                                                                                    | Back view                                         |                                                                       |
| MERCHANDISING                                  | <ul> <li>Constructed with premium In-Motion fabric</li> <li>Rear yoke stretch panel allows additional<br/>mobility for active riding position</li> <li>Two zippered pockets for on-the-trail storage</li> </ul>                                |                                                  | Side cinch system a     Interior waistband si                                                      | Ilows for precision we<br>ilicone print for secur |                                                                       |
| INDEX                                          | Snap closure with hook-and-loop fly ensures a           SIZE         (A) BLACK/GRAY         (B) GRAY           Europe 44 (USA 28)         5001-0039         5001-0106           Europe 46 (USA 30)         5001-0040         5001-0107         | SIZE<br>Europe 50 (USA 34)<br>Europe 52 (USA 36) | Liner short sold separate (A) BLACK/GRAY (B) GRAY (B) GRAY 5001-0042 5001-0109 5001-0043 5001-0110 | SIZE<br>Europe 56 (USA 40)                        | (A) BLACK/GRAY         (B) GRAY           5001-0045         5001-0112 |
|                                                | Europe 48 (USA 32)         5001-0041         5001-0108           SEE PAGE 3 FOR AN IMPORTANT SAFETY WARNING                                                                                                                                    | Europe 54 (USA 38)                               | 5001-0044 5001-0111                                                                                | BOLD MAGENTA                                      | part numbers are new for 2022                                         |