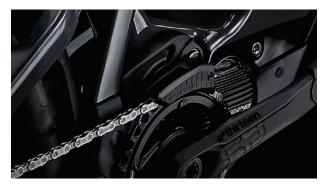

INDEX

MAXXIN

INTEGRATED BUT EXTERNAL BATTERY Simplicity itself. The design of the TazerMX means that you can charge the battery either in the bike or take it out to charge elsewhere.

ESPEC CHAINGUIDE MOUNTS Ebike specific mounts for a chain device or bashguard.The TazerMX is supplied with a chain device as standard.

#### SHIMANO DRIVETRAIN

SHIMANO SLX 12-speed drivetrain provides you with all the gears to tackle the toughest terrain.