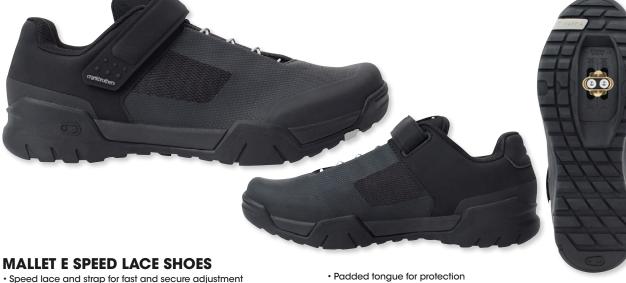

FOOTWEAR

ACCESSORIES

BIKE Components

HANDLEBARS

& HAND Controls

INTEGRATED MUD AND FLAK GUARDS INTENSE uses burly integrated Mud and Flak Guards on the TazerMX to protect the frame and motor from rock strikes and track debris.

INTERNAL CABLE ROUTING

Internal routing for shifter, dropper post, rear brake and display cables. Making the TazerMX neat, tidy and noise free.

BRAKES

TIRES & TUBES

TOOLS & LUBES

YOUTH BIKES & ACCESSORIES

MERCHANDISING

INDEX

MAXXIN

INTEGRATED BUT EXTERNAL BATTERY Simplicity itself. The design of the TazerMX means that you can charge the battery either in the bike or take it out to charge elsewhere.

ESPEC CHAINGUIDE MOUNTS Ebike specific mounts for a chain device or bashguard.The TazerMX is supplied with a chain device as standard.

#### OPTIMIZED FRAME CARBON LAYUP

INTENSE uses a very specific carbon lay-up to create a frame that is both stiff and strong to cope with the extra stresses and forces that an eBike has to endure ...and yes, you can fit a bottle cage.