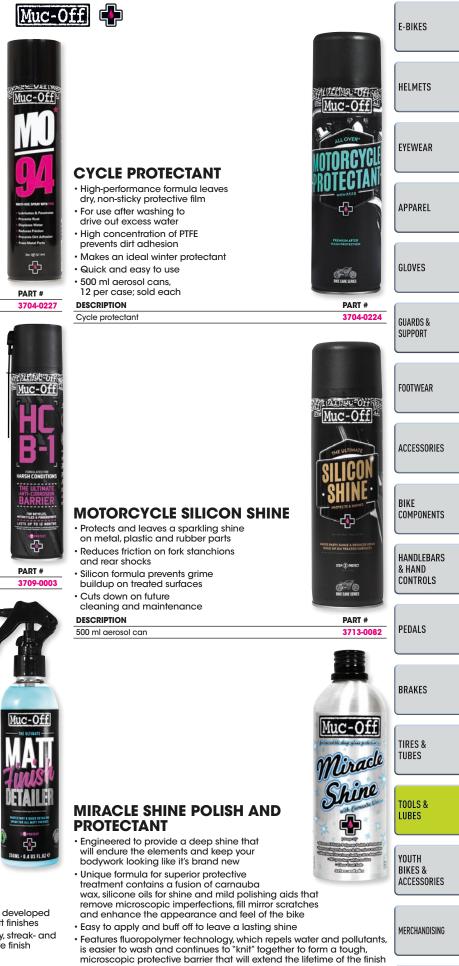

For long-distance all-weather
- on/off-road riding High-performance synthetic
- formulation for maximum protection

DESCRIPTION 250 ml

PART # 3605-0116

Muc-Off

E+BIKE

PART #

3605-0118

#### **E-BIKE WET WEATHER** CHAIN LUBE · Specifically designed for the hi-torque

- loads applied to an E-bike chain Creates a ceramic coating for incredible
- durability and long distance performance
- Contains boron nitride compounds Ceramic compounds provide ultra-low friction for excellent efficiency
- · Waterproof excels in wet conditions
- Readily biodegradable
- Ideal for road and off-road
- Integral UV-tracer dye; aids accurate application to ensure total protection

BOLD MAGENTA part numbers are new for 2022



PART # 3605-0117

CATES BUILT UP

(File

PART #

3704-0225

### **TOOLS & LUBES**



#### **M0-94 MULTIUSE**

#### Frees seized parts

- Disperses moisture to prevent rust and corrosion
- · Provides light lubrication for moving parts
- Reduces metal to metal contact
- Prevents dirt adhesion
- Cuts down on friction to improve component efficiency

DESCRIPTION 400 ml

#### HCB-1 **ANTI-CORROSION BARRIER**

- Quick and easy to apply
- Dissolves existing rust
- Thin, transparent film
- · Strong capillary action allows the product to get into tight cracks and crevices
- · Contains UV application dye to ensure complete protection
- · Resistant to hot, cold and salt water
- Ideal for use in harsh environments
- Creates a self-healing barrier, active for up to 12 months
- · Safe to use on electrical components, paintwork and most rigid plastic trim
- · Contains no wax silicone,