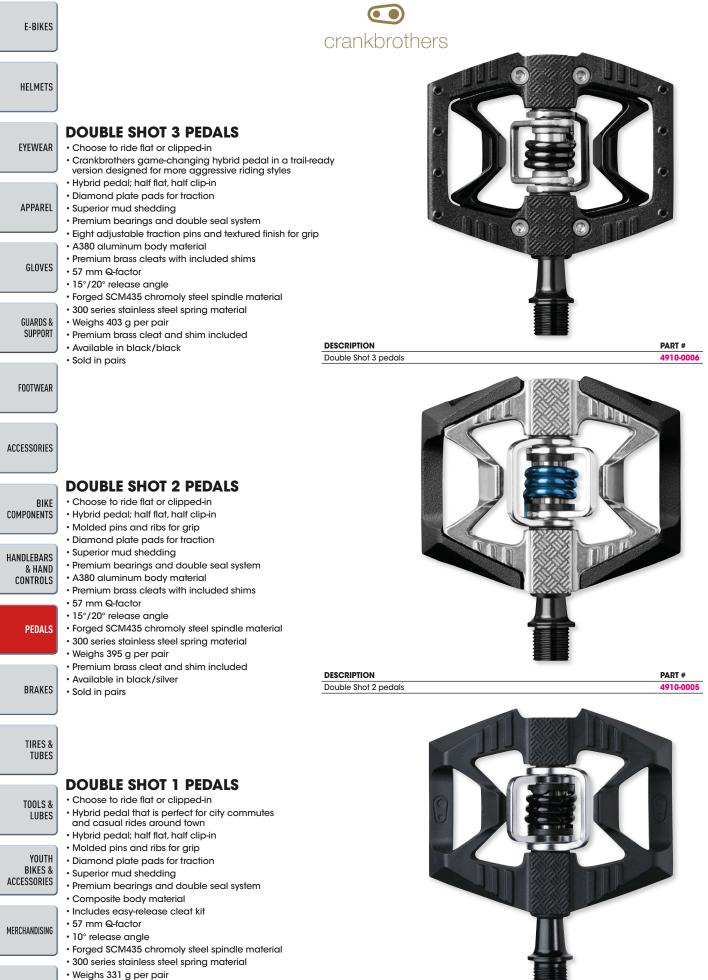

ble guide kit





#### SEAT COLLAR

#### FOR INTENSE TAZER MX PRO 22

Includes one seat collar and one bolt
 DESCRIPTION
 Seat collar

2022 BICYCLE

#### PART # 4950-0019

### SKID PLATE

Skid plate

FOR INTENSE TAZER MX PRO 22

• Replaces old and worn skid plates
• Sold each
DESCRIPTION

PART # 4950-0022

BOLD MAGENTA part numbers are new for 2022



### Includes one rear fender and three flat head bolts SHCS M5x11

**PARTSEUROPE.EU** 

BOLD MAGENTA part numbers are new for 2022

Rear fender kit

4950-0009





**PARTSEUROPE.EU** 

BICYCLE 2022

### **HANDLEBARS & HAND CONTROLS**



2022 BICYCLE

PARTSEUROPE.EU

### **HANDLEBARS & HAND CONTROLS**



**PARTSEUROPE.EU** 

### **HANDLEBARS & HAND CONTROLS**



BOLD MAGENTA part numbers are new for 2022

2022 BICYCLE



**PARTSEUROPE.EU** 



Available in black/black

2022 BICYCLE

- Sold in pairs
- Sold in pairs

DESCRIPTION Double Shot 1 pedals PART # 4910-0007

BOLD MAGENTA part numbers are new for 2022

INDEX



Small

4910-0017

Large

BOLD MAGENTA part numbers are new for 2022
PARTSEUROPE.EU

Sold in pairs

4910-0016



E-BIKES

HELMETS

EYEWEAR

APPAREL

GLOVES



#### **XC-PRO MOUNTAIN BIKE BRAKE PADS**

- Sintered metal disc brake pads
- Engineered to offer superb braking power and long service life
- Superior braking even in adverse weather conditions
- Virtually no difference between dry and wet braking performance
- Ultra-resistant to contamination from brake fluid
- Ideal for XC and trail riders

| FITS MODEL                  | PART #    | FITS MODEL    |
|-----------------------------|-----------|---------------