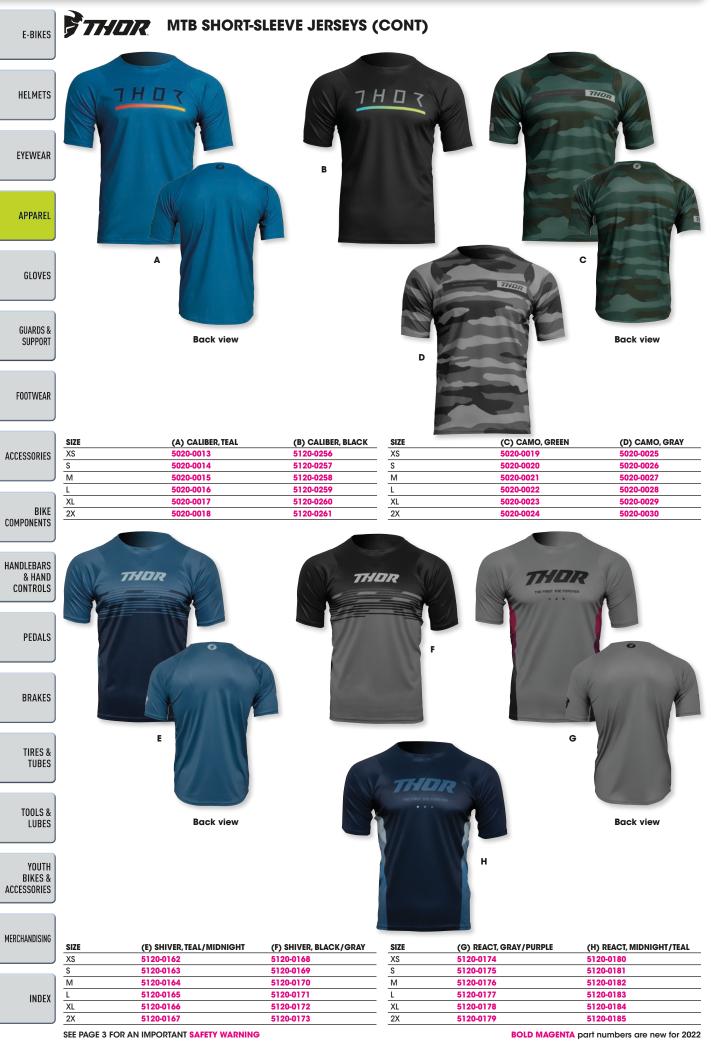

#### **STELLA ALPS 8 SHORT-SLEEVE JERSEYS**

- Constructed from an advanced mixed poly-textile for improved durability and color fastness and to promote high levels of moisture-wicking
- · Fabric features quick dry treatment for comfort and improved anti-bacterial performance
- Main shell incorporates four-way stretch fibers
- for excellent levels of flex, comfort and fit
- Extended rear lumbar area for extended coverage
- Sublimated fade-resistant graphics

| SIZE | (A) BLUE STILLWATER | (B) TEAL/PETROL | SIZE | (A) BLUE STILLWATER | (B) TEAL/PETROL | GLOVES |
|------|---------------------|-----------------|------|---------------------|-----------------|--------|
| XS   | 5021-0005           | 5021-0009       | Μ    | 5021-0007           | 5021-0011       |        |
| S    | 5021-0006           | 5021-0010       | L    | 5021-0008           | 5021-0012       |        |