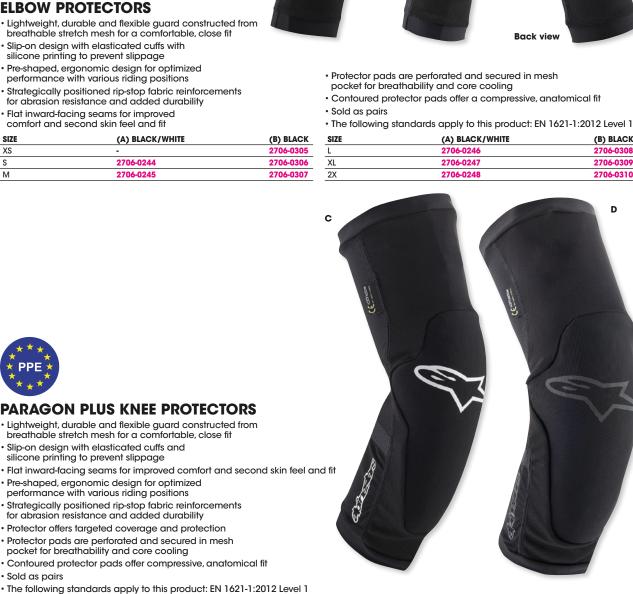

ticated cuffs and silicone printing to prevent slippage

• Pre-shaped, ergonomic design for optimized

for abrasion resistance and added durability Protector offers targeted coverage and protection Protector pads are perforated and secured in mesh pocket for breathability and core cooling

performance with various riding positions

| SIZE | (C) BLACK/WHITE | (D) BLACK | SIZE | (C) BLACK/WHITE | (D) BLACK |
|------|-----------------|-----------|------|-----------------|-----------|
| XS   | -               | 2704-0623 | L    | 2704-0556       | 2704-0626 |
| S    | 2704-0554       | 2704-0624 | XL   | 2704-0557       | 2704-0627 |
| М    | 2704-0555       | 2704-0625 | 2X   | 2704-0558       | 2704-0628 |

BOLD MAGENTA part numbers are new for 2022

### PARTSEUROPE.EU

BICYCLE 2022

INDEX



|                                                                                                   | - My