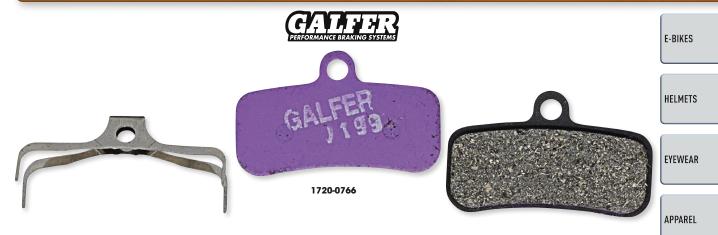

| 1720-0809              | -                      |
| Hylex HD RS-C811                                            | 1720-0820              |                        |
| Parabox R                                                   | 1720-0809              | 1720-0800              |
| Quadiem/SL                                                  | 1720-0810              | 1720-0801              |
| Slate T4                                                    | 1720-0810              | 1720-0801              |
| Spyke<br>Spyre/SLC                                          | 1720-0809<br>1720-0809 | 1720-0800              |
|                                                             |                        | 1720-0800              |

BOLD MAGENTA part numbers are new for 2022

2022 BICYCLE



#### STANDARD G1053 FOR UNIVERSAL RIDING

#### **BRAKE PADS STANDARD BRAKE PADS** (G1053)

- Suitable for all conditions
- Balanced brake power and pad durability
- Progressive, consistent braking with better feel
- Low noise
- · Less wear on brake rotor

#### **BRAKE PAD APPLICATIONS**

#### **E-BIKES G1652** FOR ELECTRIC BIKES

#### **E-BIKE BRAKE PADS** (G1652)

- Specific pad compound formulated to deal with the unique needs of E-Bikes
- Long-lasting, durable compound
- Mange heat buildup extremely well, especially for heavier E-Bikes being ridden fast or in downhill biking with lengthy periods of steady braking

#### ADVANCED G1851 FOR EXTREME WET CONDITIONS

**ADVANCED BRAKE PADS** 

- (G1851) • True all-rounders whether on Trail, Downhill, Enduro or
- Cross Country bikes Direct re