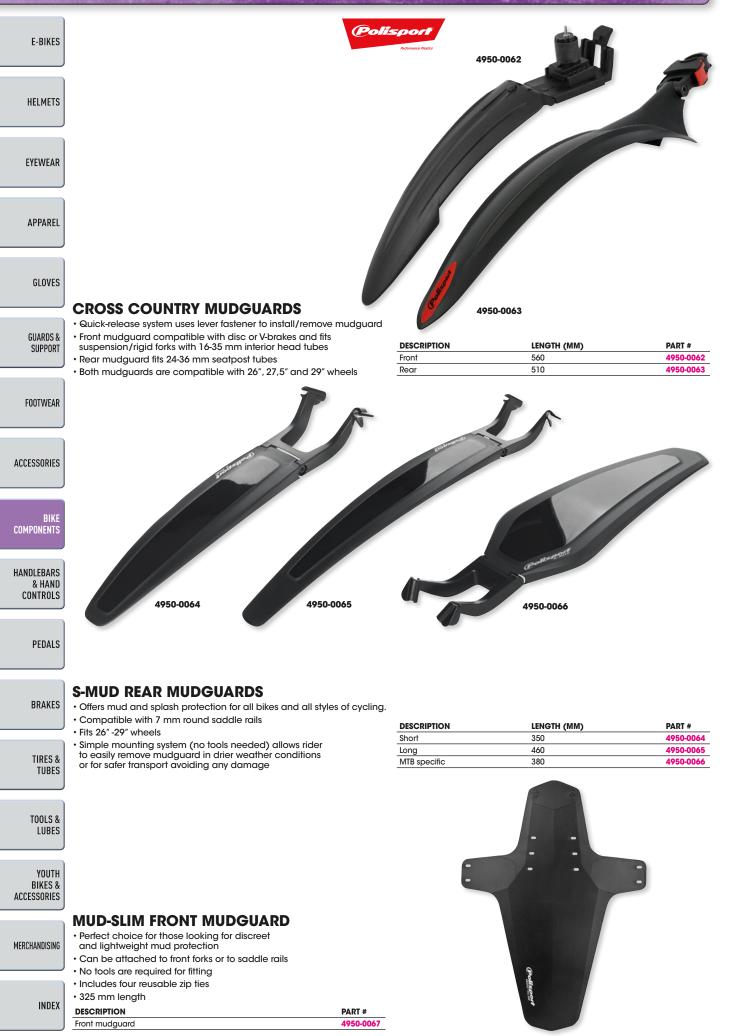

s (Trail/DH/Enduro)
 Includes one derailleur hanger and one hanger bolt

FITS MODEL Derailleur hanger kit

INTENSE

4950-0012



PART # 4950-0008

TIRES & TUBES

TOOLS & LUBES

YOUTH BIKES & ACCESSORIES

MERCHANDISING

INDEX

CABLE GUIDE KIT FOR INTENSE TAZER MX PRO 22

DESCRIPTION Cable guide kit





#### SEAT COLLAR

#### FOR INTENSE TAZER MX PRO 22

Includes one seat collar and one bolt
 DESCRIPTION
 Seat collar

2022 BICYCLE

#### PART # 4950-0019

### SKID PLATE

Skid plate

FOR INTENSE TAZER MX PRO 22

• Replaces old and worn skid plates
• Sold each
DESCRIPTION

PART # 4950-0022

BOLD MAGENTA part numbers are new for 2022



### Includes one rear fender and three flat head bolts SHCS M5x11

**PARTSEUROPE.EU** 

BOLD MAGENTA part numbers are new for 2022

Rear fender kit

4950-0009





**PARTSEUROPE.EU** 

BICYCLE 2022

### **HANDLEBARS & HAND CONTROLS**



2022 BICYCLE

PARTSEUROPE.EU

### **HANDLEBARS & HAND CONTROLS**



**PARTSEUROPE.EU** 

### **HANDLEBARS & HAND CONTROLS**



BOLD MAGENTA part numbers are new for 2022

2022 BICYCLE



**PARTSEUROPE.EU** 



Available in black/black

2022 BICYCLE

- Sold in pairs
- Sold in pairs

DESCRIPTION Double Shot 1 pedals PART # 4910-0007

BOLD MAGENTA part numbers are new for 2022

INDEX



Small

4910-0017

Large

BOLD MAGENTA part numbers are new for 2022
PARTSEUROPE.EU

Sold in pairs

4910-0016



E-BIKES

HELMETS

EYEWEAR

APPAREL

GLOVES



#### **XC-PRO MOUNTAIN BIKE BRAKE PADS**

- Sintered metal disc brake pads
- Engineered to offer superb braking power and long service life
- Superior braking even in adverse wea