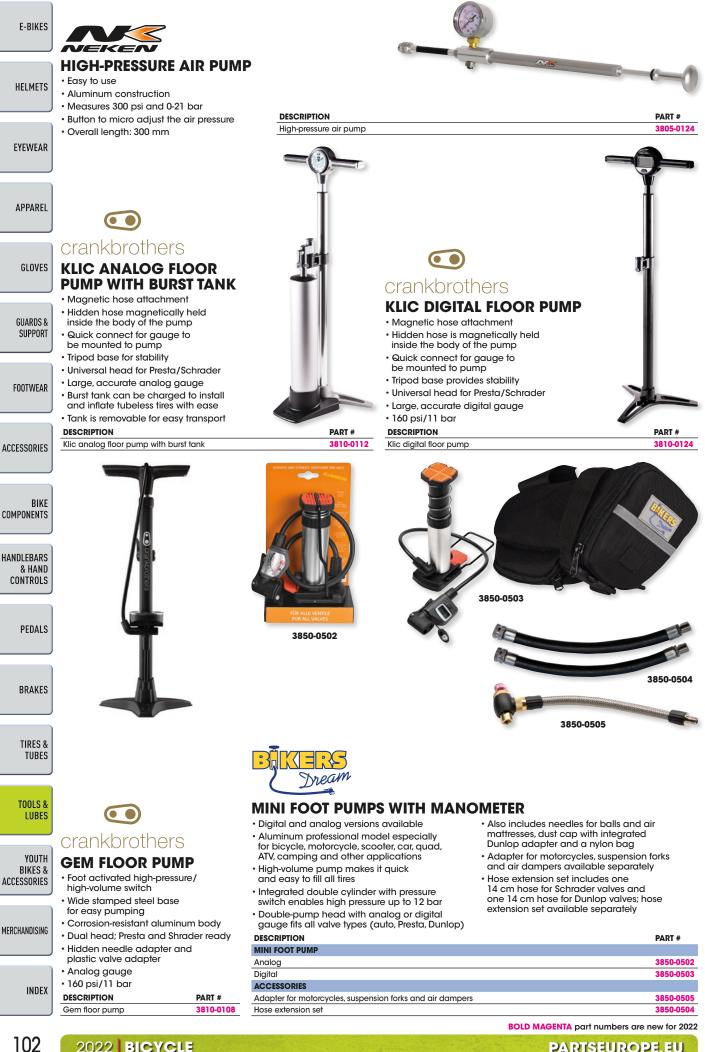

oval, installation, and

adjustments simple, safe, and comfortable

Integrated guide pin sheer slot

**SHOP CHAIN TOOL** 

Screw-type chain tool

Replacement pin stored in handle

DESCRIPTION

Shop chain tool

BOLD MAGENTA part numbers are new for 2022

#### PARTSEUROPE.EU

#### **SIX-PACK CHAIN TOOL**

- Super compact, professional
- quality, minimalist multi-tool
- Made from heat-treated tool steel for strength and lasting performance
- Small ergonomic design fits almost anywhere but performs like a full-size chain tool
- Features 5 mm hex wrench, flathead screwdriver and 1-11 speed chain tool with integrated 3.2 mm, 3.3 mm, and 3.5 mm spoke wrenches and slot behind chain tool anvil is a perfect Presta valve core wrench



Six-pack chain tool

PART #

3806-0103

INDEX





BICYCLE 2022



2022 BICYCLE





#### CHAINJ LUBE

- Biodegradable synthetic/vegetable-based chain lubricant that also works as a general purpose lube
- Provides superior wear protection and lubrication under high load, with increased performance in wet conditions
- · Can also be used as a solvent to dissolve
- and isolate dirt and contaminants
- Available in 50 ml or 100 ml bottles, sold each

DESCRIPTION 50 ml



#### **BIO-GREASE 2.0**

- All-purpose biodegradable bicycle grease
- Manage operating temperatures from -20 °C to 90 °C
- Useful for bearing applications as well as assembly tasks.
- Formulated to protect against corrosion and wear

· Excellent adhesion and water resistance DESCRIPTION

Bio-Grease 2.0



PART #

3605-0103

Extends chain life

DESCRIPTION

Bike chain wax

- · Anti-wear addit