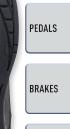

---------------|-----------------------|--------------|------|--------------|
| ٤.             | BLACK/SILVER              | SIZE                  | BLACK/SILVER | SIZE | BLACK/SILVER |
|                | 3441-0100                 | 10                    | 3441-0104    | 12   | 3441-0108    |
| 5              | 3441-0101                 | 10.5                  | 3441-0105    | 12.5 | 3441-0109    |
|                | 3441-0102                 | 11                    | 3441-0106    | 13   | 3441-0110    |
| 5              | 3441-0103                 | 11.5                  | 3441-0107    | 14   | 3441-0111    |
|                |                           |                       |              |      |              |

SEE PAGE 3 FOR AN IMPORTANT SAFETY WARNING

#### **PARTSEUROPE.EU**







& HAND CONTROLS

TIRES & TUBES

TOOLS & LUBES

YOUTH **BIKES &** ACCESSORIES

MERCHANDISING

| <ul> <li>Available in U.S. men's<br/>size chart on page 62</li> </ul> | s sizes 7-14; see Crankbrothers<br>before ordering |
|-----------------------------------------------------------------------|----------------------------------------------------|
| BLACK/RED                                                             | SIZE                                               |
| 3441-0079                                                             | 12                                                 |
| 3441-0080                                                             | 12.5                                               |

Padded tongue for protection

· Heel dots for grip and superior heel