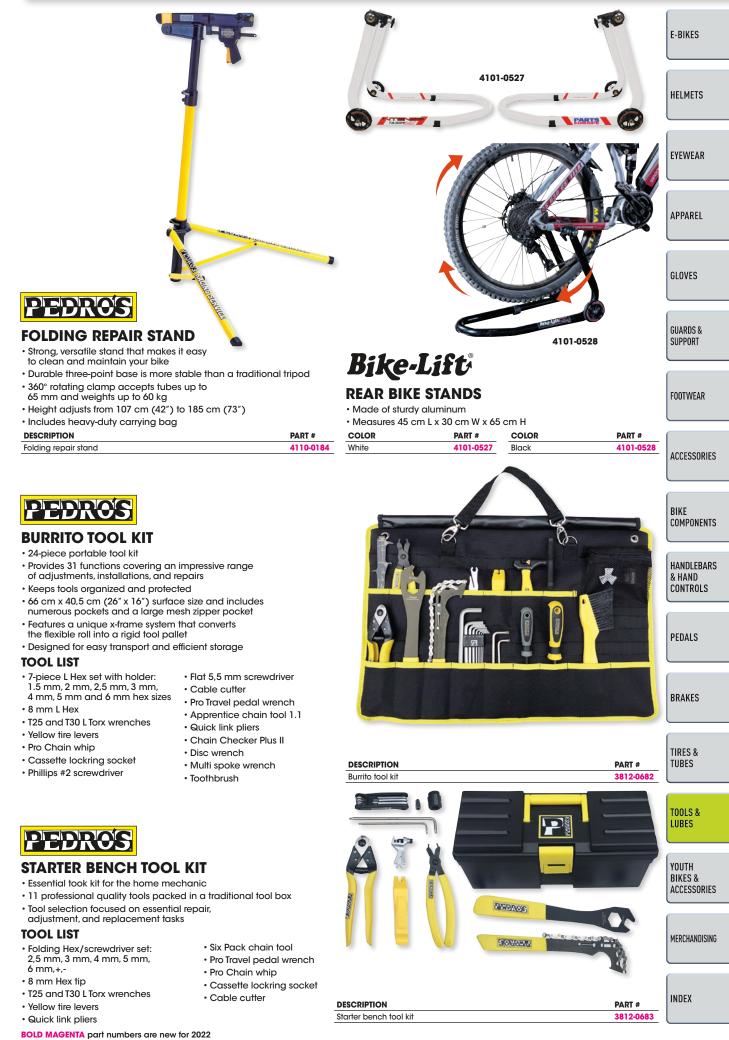

eaning |           |                     |           |
|--------------------------|-----------|-------------------------------------------------------------|-----------|---------------------|-----------|
| DESCRIPTION              | PART #    | FITS RIM DEPTH (MM)                                         | PART #    | FITS RIM DEPTH (MM) | PART #    |
| No Clog tire valve stems | 0356-0011 | 16-24                                                       | 0360-0068 | 23-31               | 0360-0069 |

BOLD MAGENTA part numbers are new for 2022

2022 BICYCLE

Two O-ring sealing to stop air loss

Anodized coating

Replace valve stem core

Aluminum valve stem cap

• One size valve stem (40 mm) fits the majority of alloy and carbon fiber rim heights

94

MERCHANDISING

INDEX

#### PARTSEUROPE.EU



PARTSEUROPE.EU

BICYCLE 2022



2022 BICYCLE



#### **M20 MULTI-TOOLS**

- The ultimate trailside companion
- · Features 20 high-tensile steel multi-tools, including an integrated tire plug tool
- Tire plugs come included with a storage case that mounts directly to the tool
- The case can also be used to conveniently store chain links
- Includes chain tools, hex wrenches, open wrench, screwdrivers, tire plug tool, tire plugs, valve core removal tool, rotor straightener, spoke wrenches and Torx wrenches
- Weighs 203 g

#### **M19 MULTI-TOOLS**

- The perfect trailside companion
- High-tensile steel multi-tools
- Feature a precise fit and finish
- Side grips for a secure handhold even with gloves on are also featured
- Includes chain tools, hex wrenches, open wrenches, screwdrivers, spoke