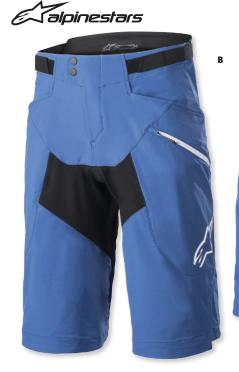

#### **DROP 6.0 v2 SHORTS**

- · Designed specifically for the rigors of Enduro riding Multi-panel construction incorporates an advanced stretch
- poly-fabric for maximized performance and rider comfort Stretch fabric on crotch and back
- Two side pockets and a thigh zippered pocket offer real-world practicality and convenient storage

| SIZE | (A) BLACK | (B) BLUE  |
|------|-----------|-----------|
| 28   | 5001-0247 | 5001-0254 |
| 30   | 5001-0248 | 5001-0255 |
| 32   | 5001-0249 | 5001-0256 |
| 34   | 5001-0250 | 5001-0257 |

- Two waist adjustments
- Snap buttons and YKK<sup>®</sup> zip-fly closure
- Available in even sizes 28-40; see Alpinestars size chart on page 39 before ordering

|      |           |           | · · · · · · · · · · · · · · · · · · · |
|------|-----------|-----------|---------------------------------------|
| SIZE | (A) BLACK | (B) BLUE  |                                       |
| 36   | 5001-0251 | 5001-0258 |                                       |
| 38   | 5001-0252 | 5001-0259 | BIKE                                  |
| 40   | 5001-0253 | 5001-0260 | COMPONENTS                            |

Chamois Padding included