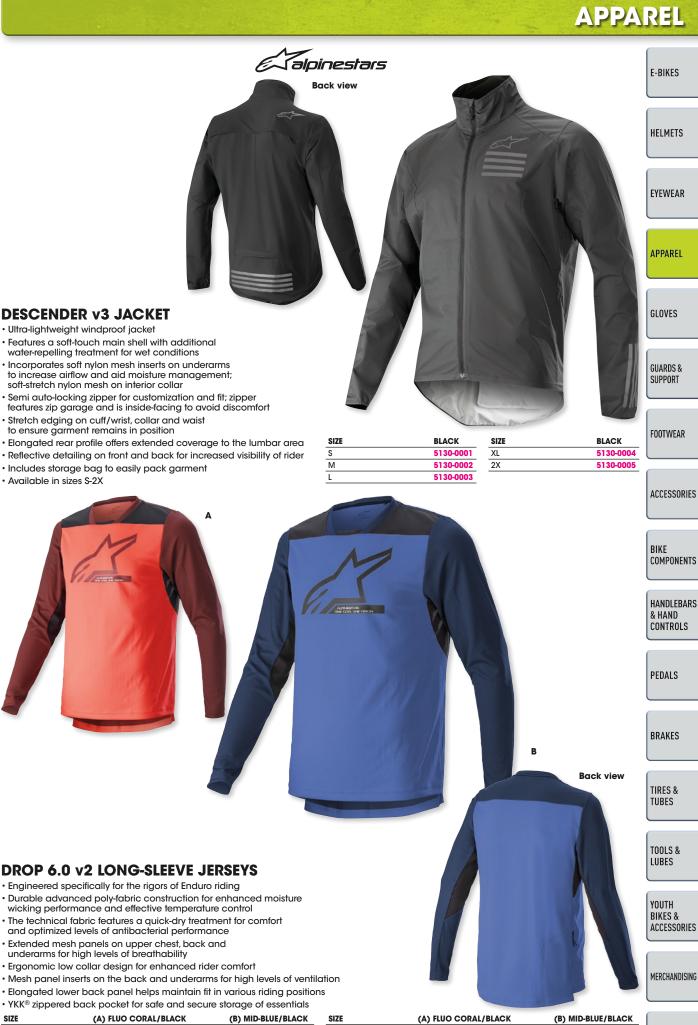

| E-BIKES                          | Kaip                                                                                                                                                                                                                                                                                                                                              | inestars               | <u></u>                                             |                   |                                        |
|----------------------------------|---------------------------------------------------------------------------------------------------------------------------------------------------------------------------------------------------------------------------------------------------------------------------------------------------------------------------------------------------|------------------------|-----------------------------------------------------|-------------------|----------------------------------------|
| HELMETS                          |                                                                                                                                                                                                                                                                                                                                                   |                        |                                                     | 1                 |                                        |
| EYEWEAR                          |                                                                                                                                                                                                                                                                                                                                                   |                        |                                                     |                   |                                        |
| APPAREL                          |                                                                                                                                                                                                                                                                                                                                                   |                        |                                                     | 1                 |                                        |
| GLOVES                           |                                                                                                                                                                                                                                                                                                                                                   |                        |                                                     |                   |                                        |
| GUARDS &<br>Support              | ALPS 6.0 v2 LONG-SLEEVE JERSEY<br>• Constructed from an advanced mixed moisture wicking<br>poly-textile for improved durability and color fastness                                                                                                                                                                                                |                        |                                                     | <u>م</u>          |                                        |
| FOOTWEAR                         | <ul> <li>Decly-textile for improved durability drid color rdsmess</li> <li>Technical fabric features a quick-dry treatment for rider comfort and improved antibacterial performance</li> <li>Main shell incorporates four-way stretch fibers for excellent levels of flexibility and movement, comfort and an enhanced performance fit</li> </ul> |                        |                                                     |                   |                                        |
| ACCESSORIES                      | <ul> <li>Mesh panel inserts on the back and underarms<br/>ensure high levels of inner ventilation</li> <li>V-neck collar design for ease of entry and comfort</li> <li>Extended rear lumbar area for extended<br/>coverage in the riding position</li> </ul>                                                                                      | <mark>SIZE</mark><br>S | BLACK/CORAL<br>5020-0099                            | SIZE<br>XL        | BLACK/CORAL<br>5020-0102               |
| BIKE<br>Components               | Sublimated fade-resistant graphics for prolonged crisp looks     Side zippered pocket for real-world practicality     Back view                                                                                                                                                                                                                   | M<br>L                 | 5020-0100<br>5020-0101                              | <u>2X</u>         | 5020-0103                              |
| HANDLEBARS<br>& Hand<br>Controls |                                                                                                                                                                                                                                                                                                                                                   |                        |                                                     | 1                 |                                        |
| PEDALS                           |                                                                                                                                                                                                                                                                                                                                                   |                        |                                                     |                   |                                        |
| BRAKES                           |                                                                                                                                                                                                                                                                                                                                                   |                        |                                                     |                   |                                        |
| TIRES &<br>TUBES                 |                                                                                                                                                                                                                                                                                                                                                   |                        |                                                     |                   |                                        |
| TOOLS &<br>LUBES                 |                                                                                                                                                                                                                                                                                                                                                   |                        |                                                     |                   |                                        |
| YOUTH<br>Bikes &<br>Accessories  | ALPS 6.0 LONG-SLEEVE JERSEY  • Constructed from an advanced mixed moisture-wicking poly-textile for improved durability and color fastness • Technical fabric features a quick-dry treatment for rider                                                                                                                                            |                        |                                                     |                   |                                        |
| MERCHANDISING                    | <ul> <li>Main shell incorporates four-way stretch fibers for excellent levels of<br/>flexibility and movement, comfort and an enhanced performance fit</li> <li>Mesh panel inserts on the back and underarms<br/>ensure high levels of inner ventilation</li> </ul>                                                                               |                        |                                                     |                   |                                        |
| INDEX                            | <ul> <li>V-neck collar design for ease of entry and comfort</li> <li>Extended rear lumbar area for extended<br/>coverage in the riding position</li> <li>Sublimated fade-resistant graphics for prolonged crisp looks</li> <li>Cide graphics for prolonged production</li> </ul>                                                                  | SIZE<br>S<br>M<br>L    | ORANGE/BLACK<br>5120-0123<br>5120-0124<br>5120-0125 | SIZE<br>XL<br>2X  | ORANGE/BLACK<br>5120-0126<br>5120-0127 |
|                                  | Side zippered pocket for real-world practicality SEE PAGE 3 FOR AN IMPORTANT SAFETY WARNING                                                                                                                                                                                                                                                       |                        |                                                     | AGENTA part numb  | pers are new for 2022                  |
| 32                               | 2022 BICYCLE                                                                                                                                                                                                                                                                                                                                      |                        |                                                     | and second second | ROPE.EU                                |