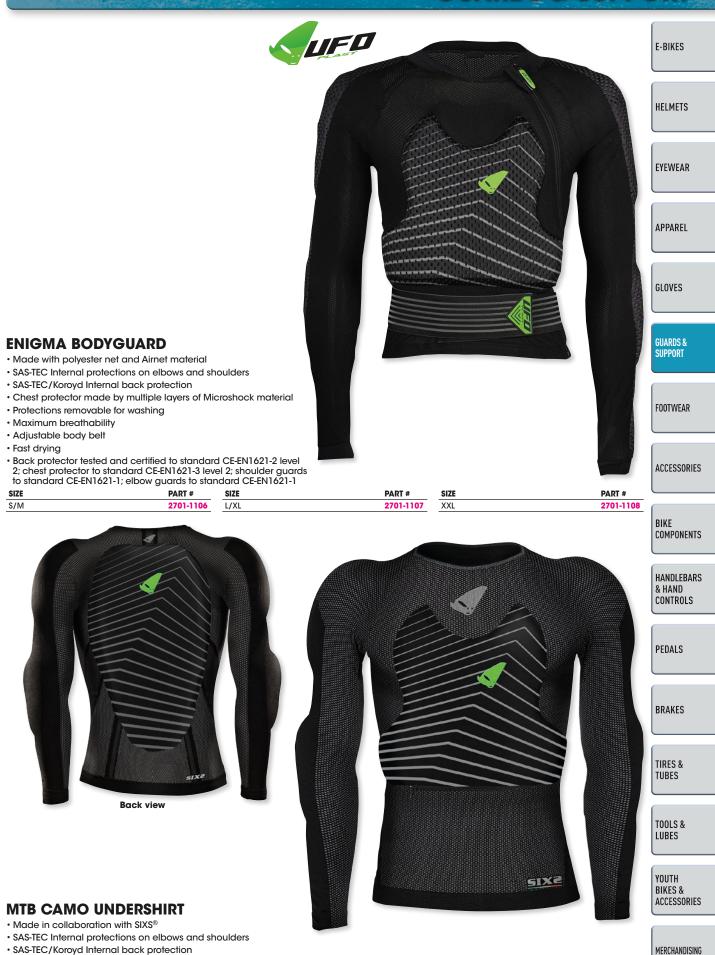

| <ul> <li><b>DEFINITION</b></li> <li><b>DEFI</b></li></ul> |



- SAS-TEC/Koroyd Internal back protection
- Chest protector made with multiple layers of Microshock material
- Removable for easy washing
- Maximum breathability means constant thermo-regulation
- Fast-drying, llghtweight design

| SIZE | PART #    | SIZE |
|------|-----------|------|
| S/M  | 2701-1109 | L/XL |

Bacteriostatic material guards against smell

| <ul> <li>Back protector: CE-EN1621-2 level 2; chest protector: CE-EN1621-3</li> </ul> |  |
|---------------------------------------------------------------------------------------|--|
| level 2; shoulder guards: CE-EN1621-1; elbow guards CE-EN1621-1                       |  |

| level 2, shoulder guards. CE-ENT021-1, eibow guards CE-ENT021-1 |      |           | INDEX |
|-------------------------------------------------------------