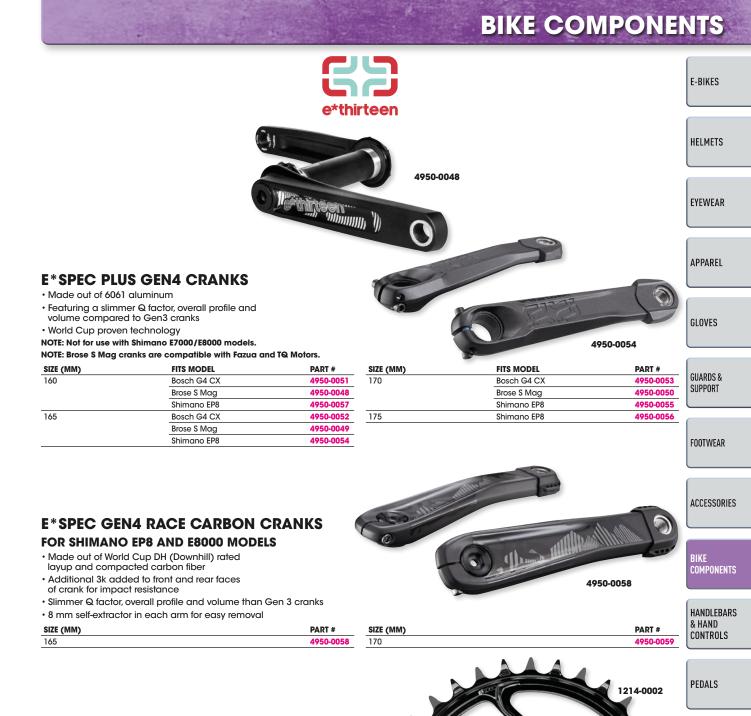

ects frame from scratches
- Water-resistant UV-resistant
- Easy to install
- Includes one 325 mm x 62 mm chain stay decal, one 325 x 32 mm chain stay decal and two 325 mm x 32 mm seat stay decals

| DESCRIPTION                      | PART #    |
|----------------------------------|-----------|
| Clear graphic with opaque finish | 4320-2518 |
| Black graphic with opaque finish | 4320-2519 |
| Clear graphic with gloss finish  | 4320-2520 |

| DESCRIPTION                       | PART #    |       |
|-----------------------------------|-----------|-------|
| Black graphic with gloss finish   | 4320-2521 | INDEX |
| Clear graphic with texture finish | 4320-2522 | INDEX |
| Black graphic with texture finish | 4320-2523 |       |

BOLD MAGENTA part numbers are new for 2022

71



PARTSEUROPE.EU



#### **E\*SPEC DIRECT MOUNT CHAINRINGS**

 Uses M3 narrow-wide tooth profile which reduces weight without sacrificing chain-retention

- Made out of either 7050 aluminum or steel
- Aluminum chainrings are lighter and more
- beautiful than predecessors
- Steel chainrings provide great performance and long life at a great price

| TOOTH SIZE | FITS MODELS             | PART #    |
|------------|-------------------------|-----------|
| ALUMINUM   |                         |           |
| 32†        | Shimano EP8/E8000/E7000 | 1214-0008 |
| 34t        | Bosch CX Gen4           | 1214-0002 |
|            | Brose S Mag             | 1214-0005 |
|            | Shimano EP8/E8000/E7000 | 1214-0009 |
| 36t        | Bosch CX Gen4           | 1214-0003 |
|            | Brose S Mag             | 1214