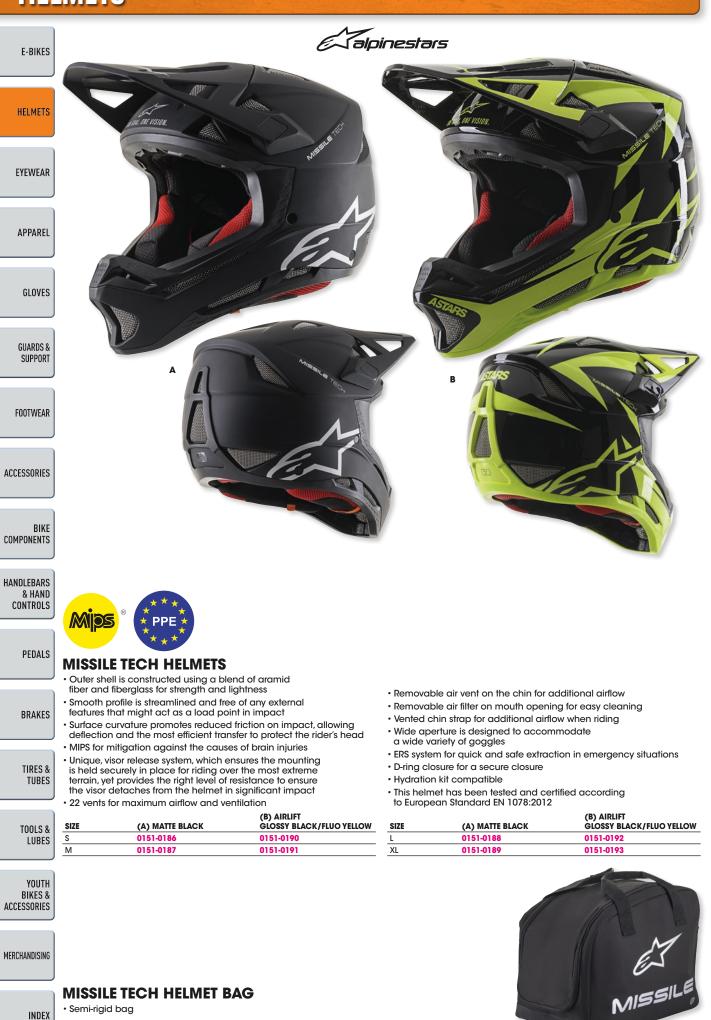

 DESCRIPTION
 PART #

 Missile Tech helmet bag
 3514-0041

6

BOLD MAGENTA part numbers are new for 2022

#### PARTSEUROPE.EU

SIZE

L

XL

(A) MATTE BLACK

0151-0197

0151-0198

| SIZE | (A) MATTE BLACK | (B) COSMOS GLOSSY RED/WHITE |
|------|-----------------|-----------------------------|
| XS   | 0151-0194       | 0151-0199                   |
| S    | 0151-0195       | 0151-0200                   |
| М    | 0151-0196       | 0151-0201                   |

BOLD MAGENTA part numbers are new for 2022

**PARTSEUROPE.EU** 

SEE PAGE 3 FOR AN IMPORTANT SAFETY WARNING

0151-0202

0151-0203

(B) COSMOS GLOSSY RED/WHITE

INDEX

SEE PAGE 3 FOR AN IMPORTANT SAFETY WARNING

8

BOLD MAGENTA part numbers are new for 2022

SEE PAGE 3 FOR AN IMPORTANT SAFETY WARNING

9

| ACCESSORIES   | VISOr                | (A) BIOCK             | 0132-1024 |
|---------------|----------------------|-----------------------|-----------|
| ACCECCONIEC   |                      | (B) Black/fluo yellow | 0132-1625 |
|               |                      | (C) Red/white         | 0132-1626 |
| MERCHANDISING | Visor connection set | (D) -                 | 0132-1627 |
|               | Crown pad, XS        | (E) Black             | 0134-3068 |
|               | Crown pad, S         | Black                 | 0134-3069 |
|               | Crown pad, M         | Black                 | 0134-3070 |
|               | Crown pad, L         | Black                 | 0134-3071 |
| INDEX         | Crown pad, XL        | Black                 | 0134-3072 |
|               | Cheek pad, XS        | (F) Black             | 0134-3073 |
|               | Cheek pad, S         | Black                 | 0134-3074 |
|               | Cheek pad, M         | Black                 | 0134-3075 |

| DESCRIPTION             | DESCRIPTION | PART #    |
|-------------------------|-------------|-----------|
| MISSILE TECH (CONT)     |             |           |
| Cheek pad, L            | Black       | 0134-3076 |
| Cheek pad, XL           | Black       | 0134-3077 |
| Cheek pad +5 mm, XS     | Black       | 0134-3078 |
| Cheek pad +5 mm, S      | Black       | 0134-3079 |
| Cheek pad +5 mm, M      | Black       | 0134-3080 |
| Cheek pad +5 mm, L      | Black       | 0134-3081 |
| Cheek pad +5 mm, XL     | Black       | 0134-3082 |
| VECTOR PRO              |             |           |
| (G) Cheek pad 5/7 mm, S | Black       | 0134-3083 |
| Cheek pad 5/7 mm, M     | Black       | 0134-3084 |
| Cheek pad 5/7 mm, L     | Black       | 0134-3085 |