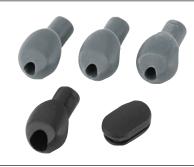

FOOTWEAR

ACCESSORIES

BIKE Components

HANDLEBARS

& HAND Controls

INTEGRATED MUD AND FLAK GUARDS INTENSE uses burly integrated Mud and Flak Guards on the TazerMX to protect the frame and motor from rock strikes and track debris.

INDEX

MAXXIN

INTEGRATED BUT EXTERNAL BATTERY Simplicity itself. The design of the TazerMX means that you can charge the battery either in the bike or take it out to charge elsewhere.

ESPEC CHAINGUIDE MOUNTS Ebike specific mounts for a chain device or bashguard.The TazerMX is supplied with a chain device as standard.