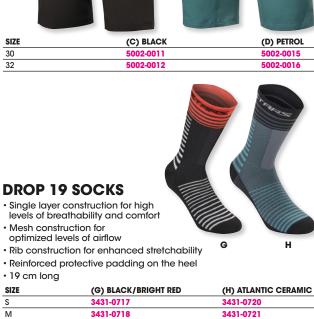

| SIZE | (C) BLACK | (D) PETROL |
|------|-----------|------------|
| 26   | 5002-0009 | 5002-0013  |
| 28   | 5002-0010 | 5002-0014  |

| c                 | D                      | 00                      |
|-------------------|------------------------|-------------------------|
| Ĩ                 |                        |                         |
| <b>SIZE</b><br>30 | (C) BLACK<br>5002-0011 | (D) PETROL<br>5002-0015 |

| SUPPORT     |
|-------------|
| FOOTWEAR    |
| ACCESSORIES |
|             |

GUARDS &

BIKE COMPONENTS

HANDLEBARS & HAND CONTROLS

### PEDALS

BRAKES

TIRES & TUBES

н

3431-0722

TOOLS & LUBES

YOUTH **BIKES &** ACCESSORIES

MERCHANDISING

INDEX

**DROP 22 SOCKS** Single layer construction for high

- levels of breathability and comfort Mesh construction for
- optimized levels of airflow
- Rib construction for enhanced stretchability
- · Reinforced protective padding on the heel

 Meryl Skinlife<sup>®</sup> fabric with anti-microbial treatment to combat unpleasant odors

#### 22 cm long

| SIZE | (E) BLACK/AQUA | (F) BLACK/BRIGHT RED |  |  |  |  |
|------|----------------|----------------------|--|--|--|--|
| S    | 3431-0723      | 3431-0726            |  |  |  |  |
| М    | 3431-0724      | 3431-0727            |  |  |  |  |
| L    | 3431-0725      | 3431-0728            |  |  |  |  |