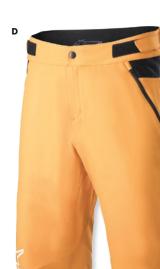

**Back view** 

FOOTWEAR

ACCESSORIES

**DROP PANTS** 

- Double seam reinforcements with a seamless construction on the seat area for greater comfort
- Two hook-and-loop waist adjustments provide a secure, customized fit
- VKK® zippered bottom leg hem opening for enhanced practicality, making these pants easy to slip on and off
- Snap button and YKK zip fly closure for a precise and secure closure
- YKK thigh zippered pocket offers real-world practicality and convenient storage
- Two hook-and-loop waist adjustments

| provide a secure, customized fit |
|----------------------------------|
|----------------------------------|

| SIZE | (A) BLACK/ANTHRACITE | (B) ANTHRACITE/BLACK | SIZE | (A) BLACK/ANTHRACITE | (B) ANTHRACITE/BLACK |            |
|------|----------------------|----------------------|------|----------------------|----------------------|------------|
| 28   | 5010-0078            | 5010-0085            | 36   | 5010-0082            | 5010-0089            |            |
| 30   | 5010-0079            | 5010-0086            | 38   | 5010-0083            | 5010-0090            | BIKE       |
| 32   | 5010-0080            | 5010-0087            | 40   | 5010-0084            | 5010-0091            | COMPONENTS |
| 34   | 5010-0081            | 5010-0088            |      |                      |                      |            |