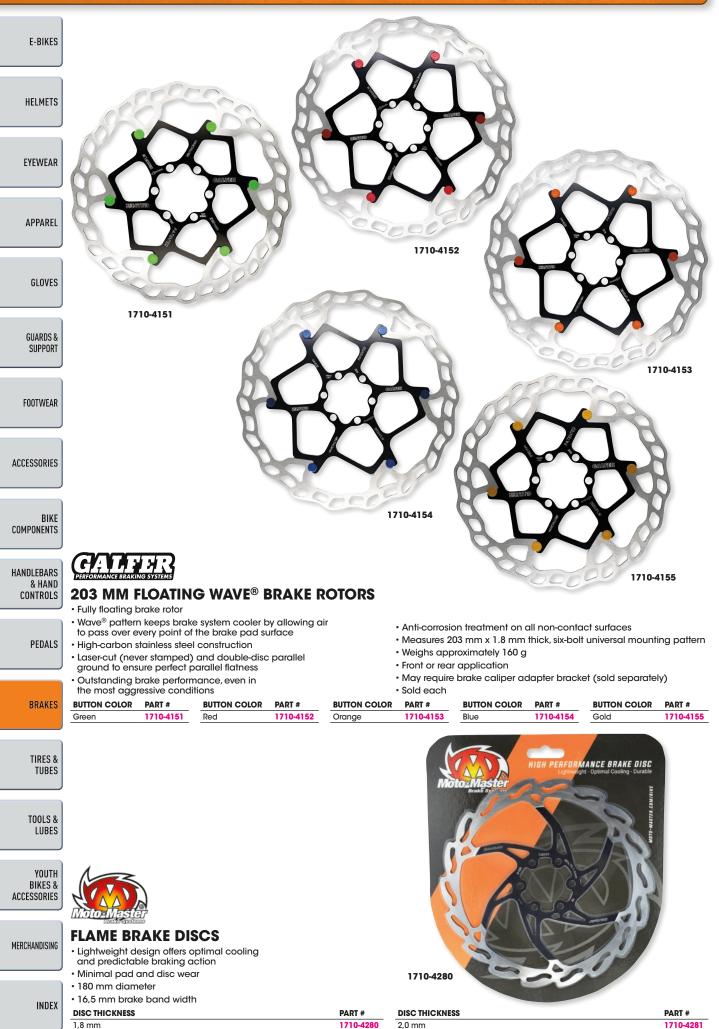

| GALFER PAD NO.<br>293        | 1053 0                 | COMPOUND PAD #         |                    | 1652 COMPOUND PAD<br>1720-0770 | π                      | 1720-0784           | IPOUND PAD #           |

293 1720-0770 1720-0758 1720-0784 294 1720-0783 1720-0797 426 1720-0762 1720-0766 1720-0778 YOUTH 427 1720-0763 1720-0794 **BIKES &** -1720-0787 436 1720-0768 1720-0791 ACCESSORIES 451 1720-0796 1720-0793 1720-0771 452 1720-0759 1720-0773 1720-0776 455 1720-0767 1720-0764 1720-0781 459 1720-0765 1720-0769 1720-0782 MERCHANDISING 465 1720-0779 1720-0788 469 1720-0792 1720-0761 1720-0785 487 1720-0775 1720-0780 1720-0789 496 1720-0774 1720-0786 513 1720-0760 1720-0772 1720-0777 INDEX 1720-0790 1720-0798 1720-0795 531

90



BOLD MAGENTA part numbers are new for 2022



2022 BICYCLE

BOLD MAGENTA part numbers are new for 2022

1710-4158

E-BIKES

HELMETS

EYEWEAR

APPAREL

GLOVES





GATER

- · Allow you to run larger than stock size brake rotors • PART #1710-4157 is +43 mm adapter; typical for use with 200 mm/203 mm or 220 mm/223 mm brake rotor (up from 160 mm post mount); approximate weight 21 g
- PART #1710-4158 is +20 mm adapter, typical for use with 180 mm or 200/203 mm rotors (up from 160 mm post mount); approximate weight 22 g
- PART #1710-4159 is +63 mm adapter, typical for use with 220 mm/223 mm oversize brake rotor (up from 160 mm post mount); approximate weight 29 g
- All have anodized black finish

| FORK TYPE                                                                              | 200/203<br>MM ROTOR | 220/223<br>MM ROTOR |
|--------