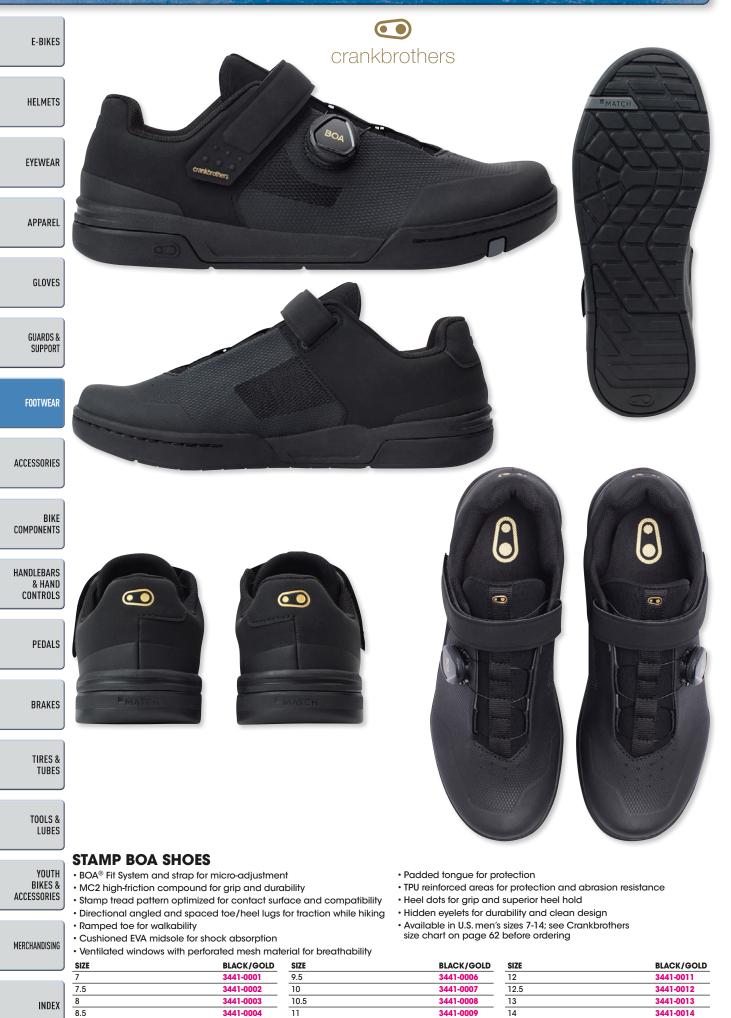

th perforated mesh material for breathability

• TPU reinforced areas for protection and abrasion-resistance

59

INDEX

**MALLET LACE SHOES** Round laces for smooth closure

- · Lace pocket for safety and style
- Match box optimized for any MTB pedals
- Race zone for control and stability
- Ramp for easy clip-in/out and mud clearance
- MC1 mid-friction compound for easy exit
- Directional angled and spaced toe/heel lugs for traction while hiking
- Ramped toe for walkability
- Stiff shank for power transfer
- · Cushioned EVA midsole for shock absorption

| SIZE | BLACK/REE |
|------|-----------|
| 7    | 3441-0074 |
| 7.5  | 3441-0075 |
| 8    | 3441-0076 |
| 8.5  | 3441-0077 |
| 9    | 3441-0078 |

11 11.5 3441-0083

SIZE 9.5

10

10.5

3441-0084 3441-0085 3441-0086 3441-0087

BLACK/RED



SEE PAGE 3 FOR AN IMPORTANT SAFETY WARNING

3441-0005

11.5

9

BOLD MAGENTA part numbers are new for 2022

3441-0010

#### PARTSEUROPE.EU





| VOUTU            | Cushioned EVA midsole for shock absorption     size chart below below |               |                  |      | ble olderin   | 9                |      |               |                  |  |
|------------------|-----------------------------------------------------------------------|---------------|------------------|------|---------------|------------------|------|---------------|------------------|--|
| YOUTH<br>BIKES & | SIZE                                                                  | (A) BLACK/RED | (B) BLACK/SILVER | SIZE | (A) BLACK/RED | (B) BLACK/SILVER | SIZE | (A) BLACK/RED | (B) BLACK/SILVER |  |
| ACCESSO