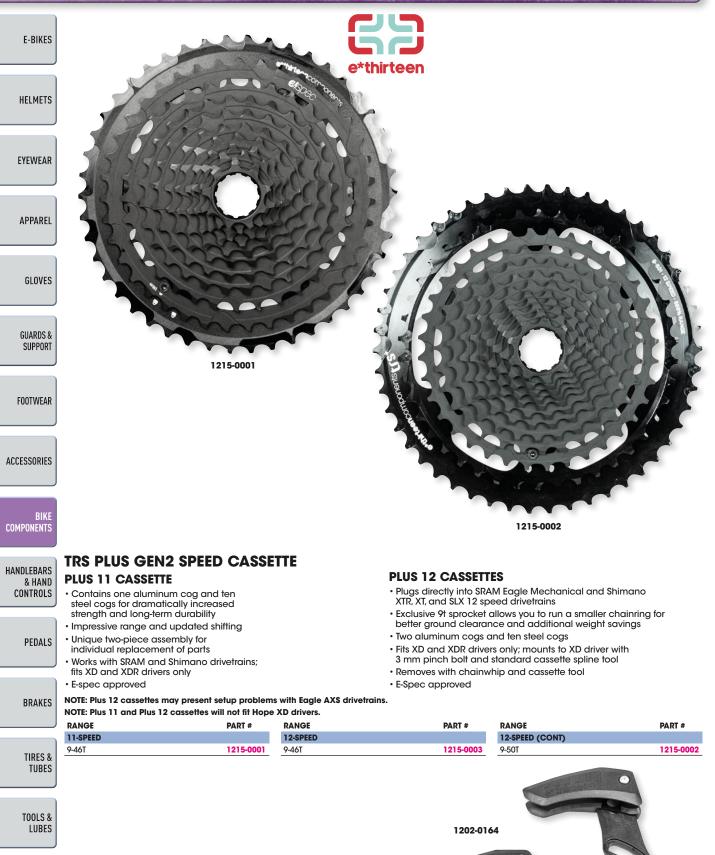

|           | MERCHANDISING    |
| 38t             | Bosch CX Gen4           | 1214-0004 | I TIERCHARDISING |
|                 | Brose S Mag             | 1214-0007 |                  |
|                 | Shimano EP8/E8000/E7000 | 1214-0010 |                  |
| STEEL           |                         |           |                  |
| 34†             | Bosch CX Gen4           | 1214-0012 | INDEX            |
| 36t             | Bosch CX Gen4           | 1214-0013 |                  |
| 38t             | Bosch CX Gen4           | 1214-0014 |                  |
|                 |                         |           |                  |

BOLD MAGENTA part numbers are new for 2022

**PARTSEUROPE.EU** 

BRAKES

TIRES & TUBES

TOOLS & LUBES

YOUTH

**BIKES &** 

ACCESSORIES



### **E\*SPEC PLUS CHAINGUIDES**

#### • Designed specifically for eBikes MERCHANDISING

 ISO-conforming upper slider keeps your guide on and your clothing out of your drivetrain Carbon-injected backplate delivers ultimate stren

| strength in a lightweight package |           |
|-----------------------------------|-----------|
| MOUNT TYPE                        | PART #    |
| Bosch CX Gen4                     | 1202-0163 |
| Shimano EP8/E8000                 | 1202-0164 |



BOLD MAGENTA part numbers are new for 2022

INDEX

YOUTH **BIKES &** ACCESSORIES

#### PARTSEUROPE.EU





**UPPER LINK BEARING KIT** 

FOR INTENSE TAZER MX PRO 22

PART #

4950-0006

DESCRIPTION

DESCRIPTION

Lower link hardware kit

Upper link bearing kit

HELMETS

E-BIKES

### EYEWEAR

#### APPAREL

GLOVES

ACC