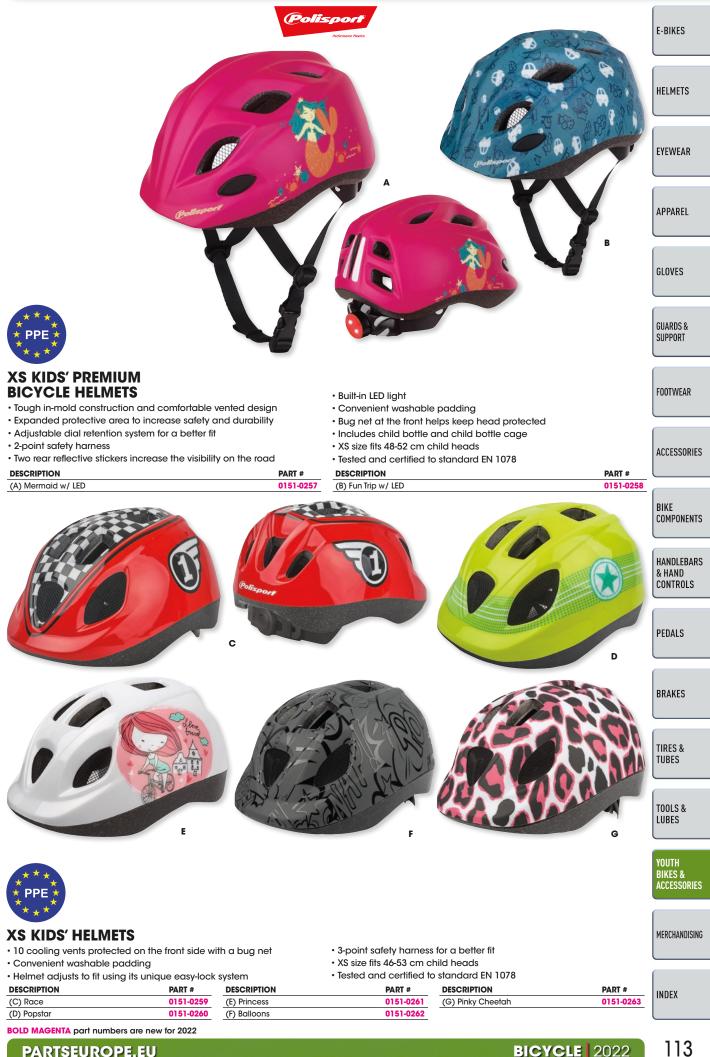

E.EU

BOLD MAGENTA part numbers are new for 2022

#### MATT **FINISH**

### DETAILER

- Quick-to-use spray developed specifically for matt finishes
- Leaves a non-sticky, streak- and gloss-free protective finish
- Carbon fiber safe
- Biodegradable
- 250 ml spray bottle

DESCRIPTION PART # Matte finish detailer 3706-0085

- Safe to use on paintwork, fiberglass, GRP, carbon fiber, gel coats, chrome, metal and plastics DESCI

| DESCRIPTION |  |  |
|-------------|--|--|
| 500 ml      |  |  |
|             |  |  |

# INDEX

PART # 3713-0025

BICYCLE 2022

109

### **TOOLS & LUBES**



3850-0427

PART # Microfiber polishing cloth 3713-0026

BOLD MAGENTA part numbers are new for 2022

110

# 2022 BICYCLE

Soft washing brush





BOLD MAGENIA part humbers die new ic

PARTSEUROPE.EU

2022 BICYCLE



**PARTSEUROPE.EU** 

BICYCLE 2022

| E-BIKES                          |                                                                                                                                                                                                                                                                                                                               | <i>Elalpinestars</i>                                                                                                                                                                                        |
|----------------------------------|--------------------------------------------------------------------------------------------------------------------------------------------------------------------