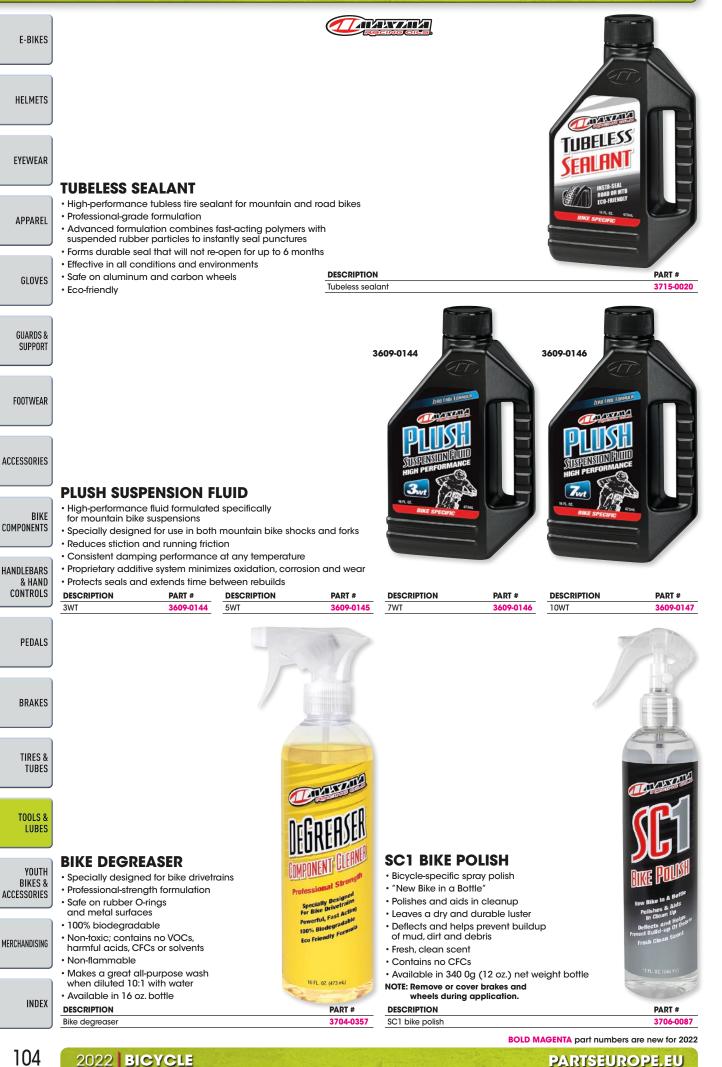

- and isolate dirt and contaminants
- Available in 50 ml or 100 ml bottles, sold each

DESCRIPTION 50 ml



#### **BIO-GREASE 2.0**

- All-purpose biodegradable bicycle grease
- Manage operating temperatures from -20 °C to 90 °C
- Useful for bearing applications as well as assembly tasks.
- Formulated to protect against corrosion and wear

· Excellent adhesion and water resistance DESCRIPTION

Bio-Grease 2.0



PART #

3605-0103

Extends chain life

DESCRIPTION

Bike chain wax

- · Anti-wear additives minimizes chain noise
- Extends chain life

DESCRIPTION

Synthetic chain guard

BOLD MAGENTA part numbers are new for 2022

#### PARTSEUROPE.EU

INDEX

LUBES

YOUTH

**BIKES &** 

CHAIN LUBE

PEREFILM

FORMULA

4 FL. 0Z. (118 mL)

BICYCLE 2022

PART #

3716-0004

ACCESSORIES

MERCHANDISING





PART #

3605-0115

3605-0114



₩**∩**•4Ω

#### **CHAIN WAX**

- High PTFE content for reduced
- drag and thorough lubrication
- · Contains extreme pressure and anti-wear
- additives for improved load resistance
- Anti-corrosive additives for superior metal protection
- Water resistant, semi-synthetic and long lasting

SILICONE SHINE

Fast acting with virtually

• Available in 400 ml can

DESCRIPTION

Silicone shine

instantaneous evaporation

and external use on non-porous surfaces;

also functions as a light duty lubricant

for metal, plastic and rubber parts

and helps prevent cracking and premature aging of rubber

Freshens and shines, reduces friction

- Anti-fling formula penetrates and thickens
- Precision spray applicator minimizes waste
- Compatible with O, X and Z ring chains