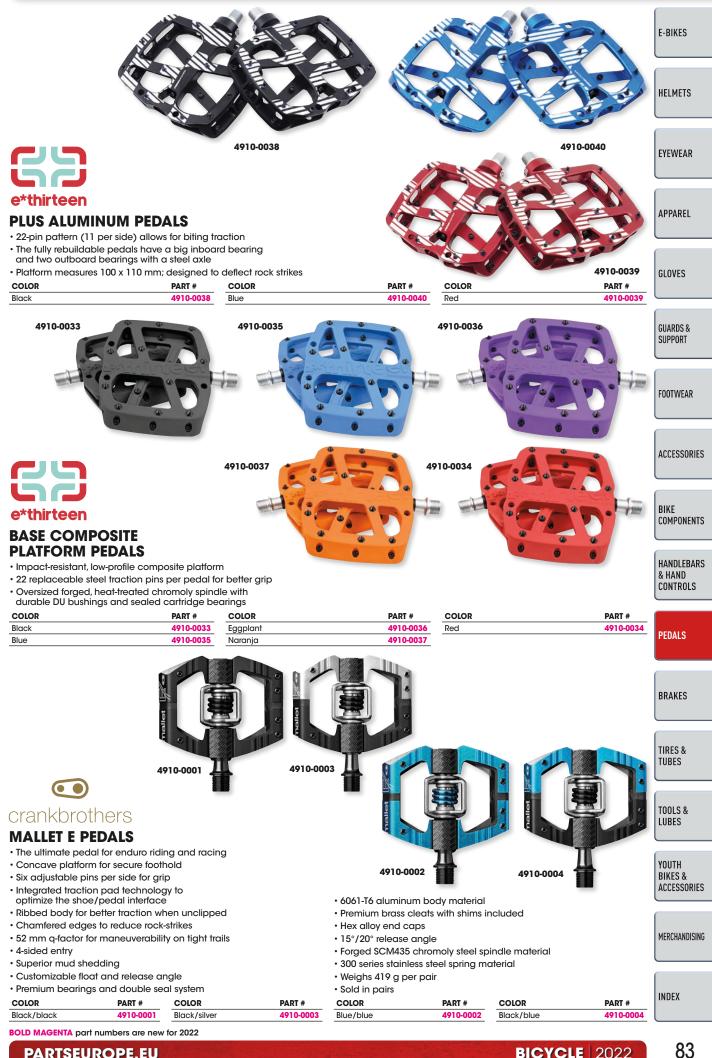

PRO 22

DESCRIPTION Cable guide kit





#### SEAT COLLAR

#### FOR INTENSE TAZER MX PRO 22

Includes one seat collar and one bolt
 DESCRIPTION
 Seat collar

2022 BICYCLE

#### PART # 4950-0019

### SKID PLATE

Skid plate

FOR INTENSE TAZER MX PRO 22

• Replaces old and worn skid plates
• Sold each
DESCRIPTION

PART # 4950-0022

BOLD MAGENTA part numbers are new for 2022



### Includes one rear fender and three flat head bolts SHCS M5x11

**PARTSEUROPE.EU** 

BOLD MAGENTA part numbers are new for 2022

Rear fender kit

4950-0009





**PARTSEUROPE.EU** 

BICYCLE 2022

### **HANDLEBARS & HAND CONTROLS**



2022 BICYCLE

PARTSEUROPE.EU

### **HANDLEBARS & HAND CONTROLS**



**PARTSEUROPE.EU** 

### **HANDLEBARS & HAND CONTROLS**



BOLD MAGENTA part numbers are new for 2022

2022 BICYCLE



**PARTSEUROPE.EU** 



Available in black/black

2022 BICYCLE

- Sold in pairs
- Sold in pairs

DESCRIPTION Double Shot 1 pedals PART # 4910-0007

BOLD MAGENTA part numbers are new for 2022

INDEX



Small

4910-0017

Large

BOLD MAGENTA part numbers are new for 2022
PARTSEUROPE.EU

Sold in pairs

4910-0016



E-BIKES

HELMETS

EYEWEAR

APPAREL

GLOVES



#### **XC-PRO MOUNTAIN BIKE BRAKE PADS**

- Sintered metal disc brake pads
- Engineered to offer superb braking power and long service life
- Superior braking even in adverse weather conditions
- Virtually no difference between dry and wet braking performance
- Ultra-resistant to contamination from brake fluid
- Ideal for XC and trail riders

| FITS MODEL                  | PART #    | FITS MODEL    |
|-----------------------------|----