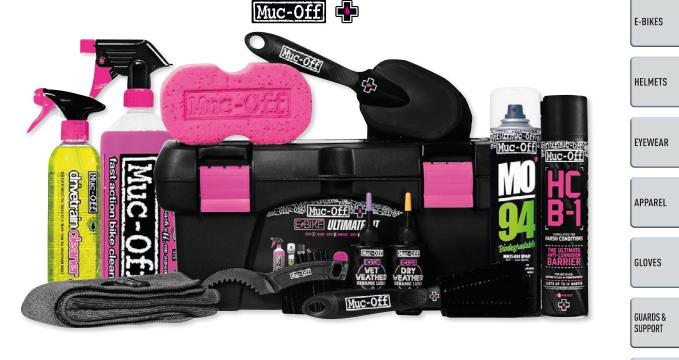

ehicle
- Less plastic use for packaging
- Place it in water and watch it grow

DESCRIPTION E-bike essentials kit

- PART # 3704-0397
- CLEAN PROTECT LUBE

# **UBE KIT**

- mum protection
- fiber
- cids
- Nano Tech Formula cleans on a molecular level Biodegradable

#### **EXPANDING MICROCELL SPONGE**

Compact

INDEX

106

- Ergonomic shape for maximum comfort and ease of use
- Vacuum packed

#### 2022 BICYCLE

#### MO-94

- Free seized parts
- Disperses moisture to prevent rust and corrosion
- Provides light lubrication for moving parts
- Reduces metal to metal contact
- Prevents dirt adhesion
- Cuts down on friction to improve component efficiency
- Weight 400 g
- Biodegradable
- DESCRIPTION E-bike clean, protect and lube kit

BOLD MAGENTA part numbers are new for 2022

PART #

3704-0396



DESCRIPTION

#### **E-BIKE ULTIMATE KIT**

 Covers all the bases when it comes to cleaning, protecting and lubing your bike



#### **POWERSPORTS DRIVETRAIN CLEANER**

- Biodegradable
- Can be used on all motorcycles, quads, ATVs and UTVs
- Suitable for standard O, X, and Z-ring chains
- Water-soluble formula
- Fast and effective grease cutting formula
- Removes all chain oil and wax residue from drivetrain and swingarm
- · Safely eliminates drive chain contaminants
- Ideal for use with chain cleaning brushes and chain cleaning devices
- Trigger spray included for easy application
- Deep cleans all drive chain areas in seconds
- Safe on metal components, hard plastics, rubber and seals

BOLD MAGENTA part numbers are new for 2022





e-16.9 US R.I

MERCHANDISING

BIKES & ACCESSORIES

FOO