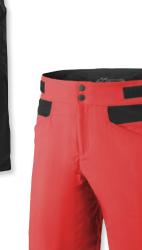

**Back view** 

FOOTWEAR

ACCESSORIES

**DROP PANTS** 

- Double seam reinforcements with a seamless construction on the seat area for greater comfort
- Two hook-and-loop waist adjustments provide a secure, customized fit
- VKK® zippered bottom leg hem opening for enhanced practicality, making these pants easy to slip on and off
- Snap button and YKK zip fly closure for a precise and secure closure
- YKK thigh zippered pocket offers real-world practicality and convenient storage
- Two hook-and-loop waist adjustments

| provide a secure, customized fit |
|----------------------------------|
|----------------------------------|

| SIZE | (A) BLACK/ANTHRACITE | (B) ANTHRACITE/BLACK | SIZE | (A) BLACK/ANTHRACITE | (B) ANTHRACITE/BLACK |            |
|------|----------------------|----------------------|------|----------------------|----------------------|------------|
| 28   | 5010-0078            | 5010-0085            | 36   | 5010-0082            | 5010-0089            |            |
| 30   | 5010-0079            | 5010-0086            | 38   | 5010-0083            | 5010-0090            | BIKE       |
| 32   | 5010-0080            | 5010-0087            | 40   | 5010-0084            | 5010-0091            | COMPONENTS |
| 34   | 5010-0081            | 5010-0088            |      |                      |                      |            |