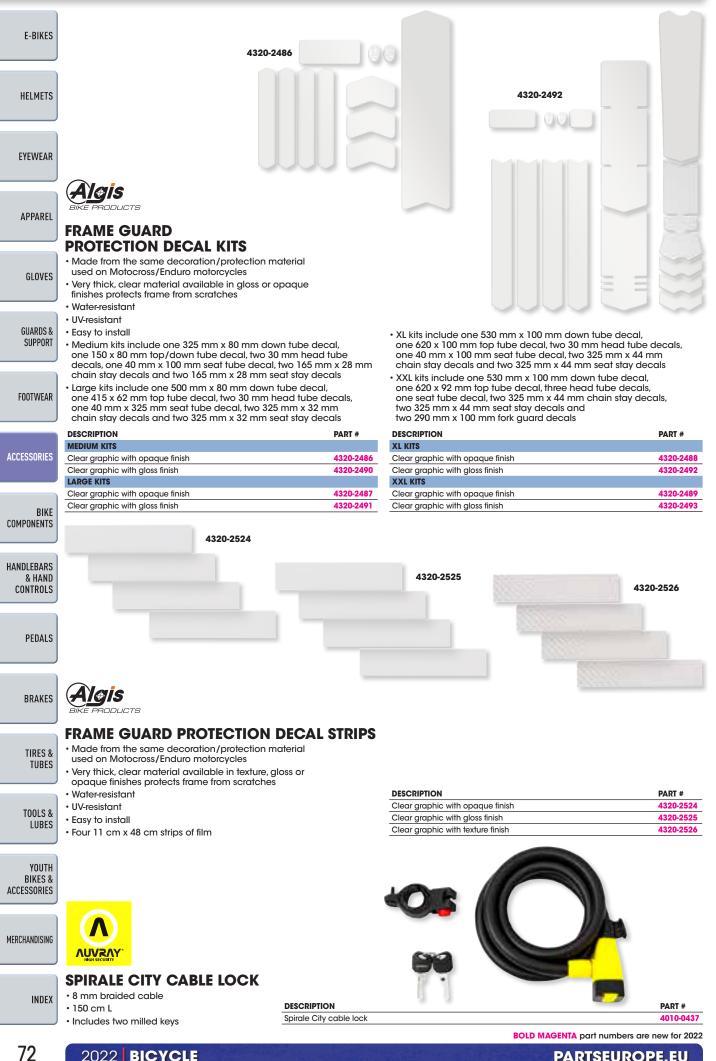

#### **ALPS 6.0 SHORTS**

- Multi-panel main shell construction features a four-way stretch polyester for an enhanced performance fit, with a water repellant treatment for light wet conditions
- One-piece panel is strategically positioned on the crotch to improve strength, reduce the number seams and guarantee the best comfort during riding
- Adjustable waistband with hook-and-loop adjustment with a synthetic suede puller for a personalized, secure fit

SIZE

34

36

38

• Front zipper closure with semi-locking zipper and

| SIZE | (A) BLACK/TANGERINE | (B) BLACK/CORAL |
|------|---------------------|-----------------|
| 28   | 5001-0205           | 5001-0212       |
| 30   | 5001-0206           | 5001-0213       |
| 32   | 5001-0207           | 5001-0214       |

- Zippered thigh side pockets for convenient, peace-of-mind storage
- Sublimated fade-resistant graphics for prolonged crisp looks
- Flat snap connection for compatibility with Alpinestars Inner Shorts

SIZE

40

· Deep front pocket on left for convenient storage of

· See Alpinestars size chart on page 39 before ordering

belongings, with YKK® zippers for durability

• Available in even sizes 28-40; see Alpinestars size chart on page 39 before ordering

(B) BLACK/CORAL

5001-0215

5001-0216

5001-0217

| (A) BLACK/TANGERINE | (B) BLACK/CORAL | BIKE       |
|---------------------|-----------------|------------|
| 5001-0211           | 5001-0218       | COMPONENTS |
|                     |                 |            |

#### **ALPS 4.0 SHORTS**

- Main shell incorporates four-way stretch fabric
- for excellent levels of flex, comfort and fit
- Snap buttons and YKK<sup>®</sup> zip fly closure for a secure closure • Adjustable waistband with hook-and-loop closure strap
- closure and front zipper offers a highly customized fit

| SIZE | (C) BLACK | (D) TANGERINE/BLACK | SIZE | (C) BLACK | (D) TANGERINE/BLACK | SIZE |
|------|-----------|---------------------|------|-----------|---------------------|------|
| 28   | 5001-0219 | 5001-0226           | 34   | 5001-0222 | 5001-0229           | 40   |
| 30   | 5001-0220 | 5001-0227           | 36   | 5001-0223 | 5001-0230           |      |
| 32   | 5001-0221 | 5001-0228           | 38   | 5001-0224 | 5001-0231           |      |

(C) BLACK 5001-0225

BOLD MAGENTA part numbers are new for 2022

PARTSEUROPE.EU

SEE PAGE 3 FOR AN IMPORTANT SAFETY WARNING

(D) TANGERINE/BLACK

5001-0232

BICYCLE 2022

INDEX