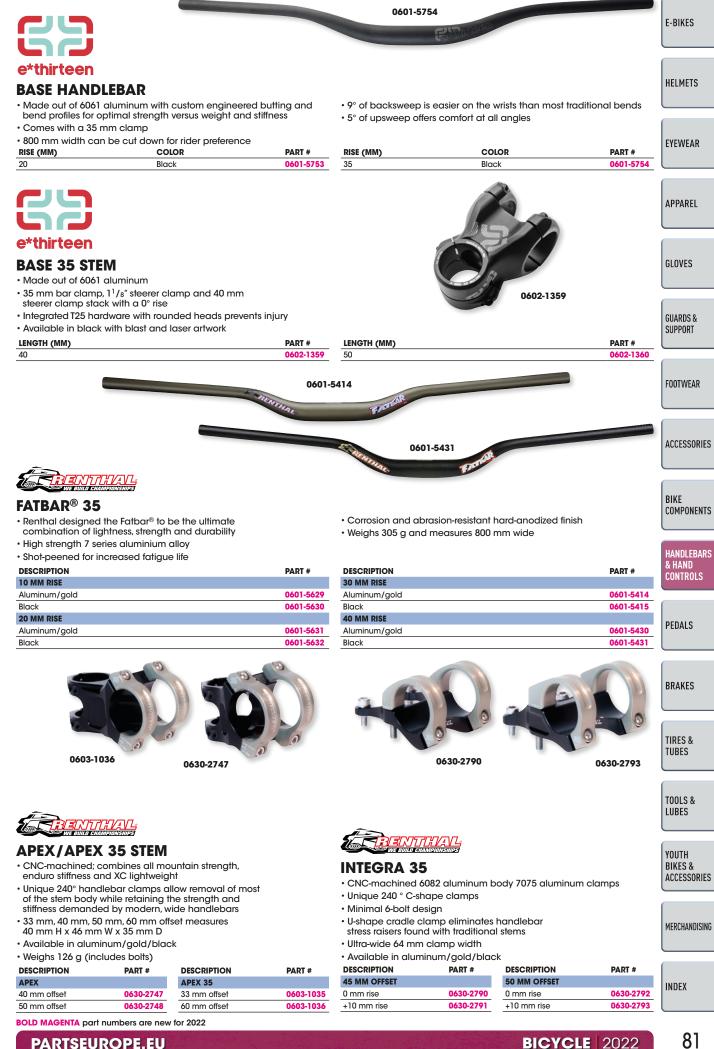

08

TIRES & TUBES

TOOLS & LUBES

YOUTH BIKES & ACCESSORIES

MERCHANDISING

INDEX

CABLE GUIDE KIT FOR INTENSE TAZER MX PRO 22

DESCRIPTION Cable guide kit





#### SEAT COLLAR

#### FOR INTENSE TAZER MX PRO 22

Includes one seat collar and one bolt
 DESCRIPTION
 Seat collar

2022 BICYCLE

#### PART # 4950-0019

### SKID PLATE

Skid plate

FOR INTENSE TAZER MX PRO 22

• Replaces old and worn skid plates
• Sold each
DESCRIPTION

PART # 4950-0022

BOLD MAGENTA part numbers are new for 2022



### Includes one rear fender and three flat head bolts SHCS M5x11

**PARTSEUROPE.EU** 

BOLD MAGENTA part numbers are new for 2022

Rear fender kit

4950-0009





**PARTSEUROPE.EU** 

BICYCLE 2022

### **HANDLEBARS & HAND CONTROLS**



2022 BICYCLE

PARTSEUROPE.EU

### **HANDLEBARS & HAND CONTROLS**



**PARTSEUROPE.EU** 

### **HANDLEBARS & HAND CONTROLS**



BOLD MAGENTA part numbers are new for 2022

2022 BICYCLE



**PARTSEUROPE.EU** 



Available in black/black

2022 BICYCLE

- Sold in pairs
- Sold in pairs

DESCRIPTION Double Shot 1 pedals PART # 4910-0007

BOLD MAGENTA part numbers are new for 2022

INDEX



Small

4910-0017

Large

BOLD MAGENTA part numbers are new for 2022
PARTSEUROPE.EU

Sold in pairs

4910-0016



E-BIKES

HELMETS

EYEWEAR

APPAREL

GLOVES



#### **XC-PRO MOUNTAIN BIKE BRAKE PADS**

- Sintered metal disc brake pads
- Engineered to offer superb braking power and long service life
- Superior braking even in adverse weather conditions
- Virtually no difference between dry and wet braking performance
- Ultra-resistant to contamination from brake fluid
- Ideal f