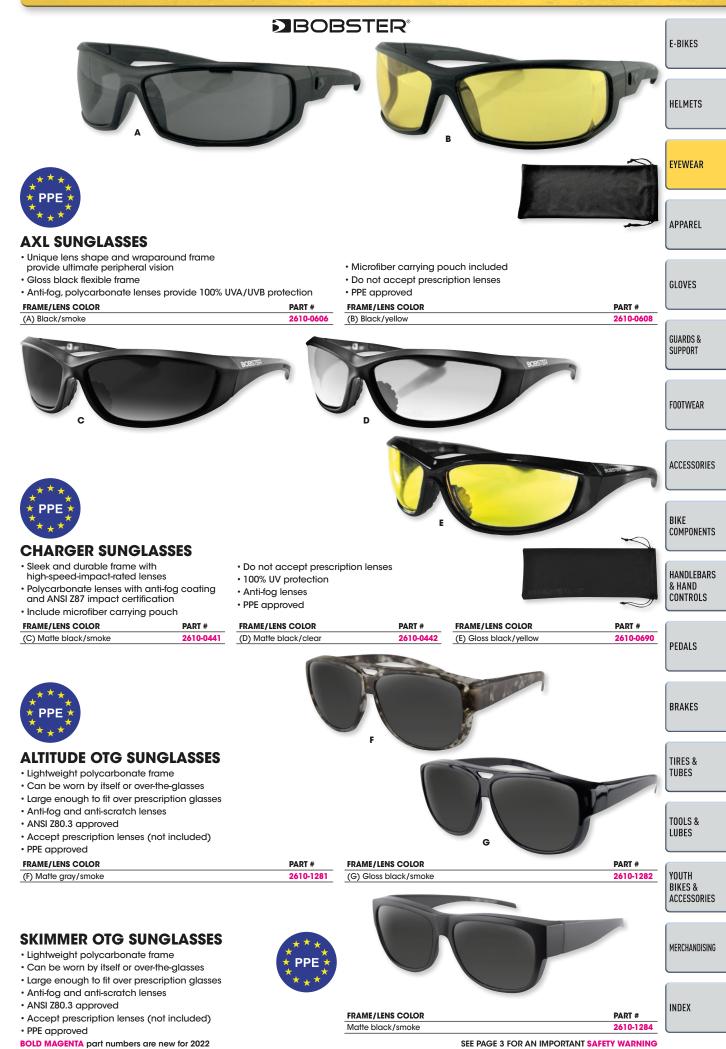

BOLD MAGENTA part numbers are new for 2022

BOLD MAGENTA part numbers are new for 2022

SEE PAGE 3 FOR AN IMPORTANT SAFETY WARNING

Gloss gray/smoke

- Adjustable rubber nose pads
- PPE approved

SEE PAGE 3 FOR AN IMPORTANT SAFETY WARNING

14

BOLD MAGENTA part numbers are new for 2022

2610-1396

#### PARTSEUROPE.EU

PARTSEUROPE.EU

SEE PAGE 3 FOR AN IMPORTANT SAFETY WARNING

2022 BICYCLE

16

BOLD MAGENTA part numbers are new for 2022

2610-0297

2610-0298

(H) Black/clear

(I) Black/yellow

BOLD MAGENTA part numbers are new for 2022
PARTSEUROPE.EU

(F) Black/smoke

(G) Black/amber

2610-0299

2610-0851

SEE PAGE 3 FOR AN IMPORTANT SAFETY WARNING

SEE PAGE 3 FOR AN IMPORTANT SAFETY WARNING

**PARTSEUROPE.EU** 

SEE PAGE 3 FOR AN IMPORTANT SAFETY WARNING

20

BOLD MAGENTA part numbers are new for 2022

BOLD MAGENTA part numbers are new for 2022

PARTSEUROPE.EU