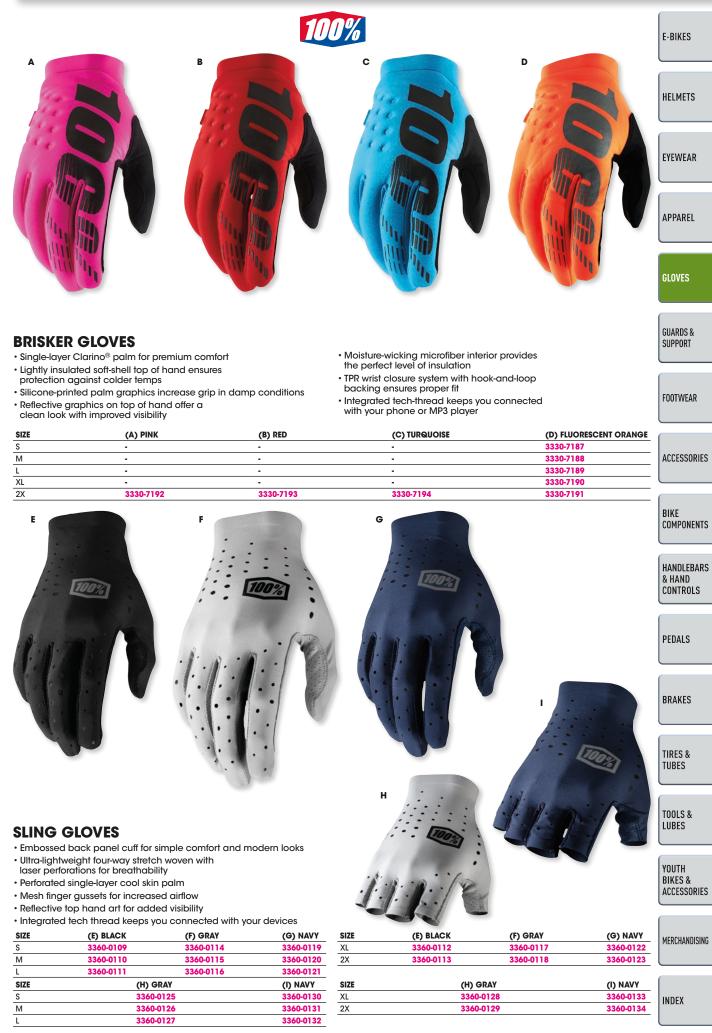

| <u>L</u>                                                                                                               | 3360-0076                                                                                                                         | 3360-0081              |      |                |                        |
|                                 |                                                                                                                        |                                                                                                                                   |                        |      |                |                        |

SEE PAGE 3 FOR AN IMPORTANT SAFETY WARNING

2022 BICYCLE

BOLD MAGENTA part numbers are new for 2022



BOLD MAGENTA part numbers are new for 2022

#### PARTSEUROPE.EU

SEE PAGE 3 FOR AN IMPORTANT SAFETY WARNING

BICYCLE 2022





(B) MID-BLUE

(D) RED

3360-0165

3360-0166

3360-0170

3360-0171

(A) BLACK

3360-0016

3360-0017

3360-0018

(C) BLACK

3360-0022

3360-0023

3360-0024

#### **ALPS GLOVES**

- · Hook-and-loop wrist closure for a secure fit
- Synthetic suede palm for enhanced durability
- Stretch palm insert for an enhanced fit and improved comfort
- Lightweight spandex on top-hand and
- finger walls for superior breathability Silicone prints on index and middle fingertips for touchscreen compatibility

SEE PAGE 3 FOR AN IMPORTANT SAFETY WARNING

- · Localized perforation on palm for better breathability
- Reinforced thumb patch reinforcement for durability

3360-0155

3360-015