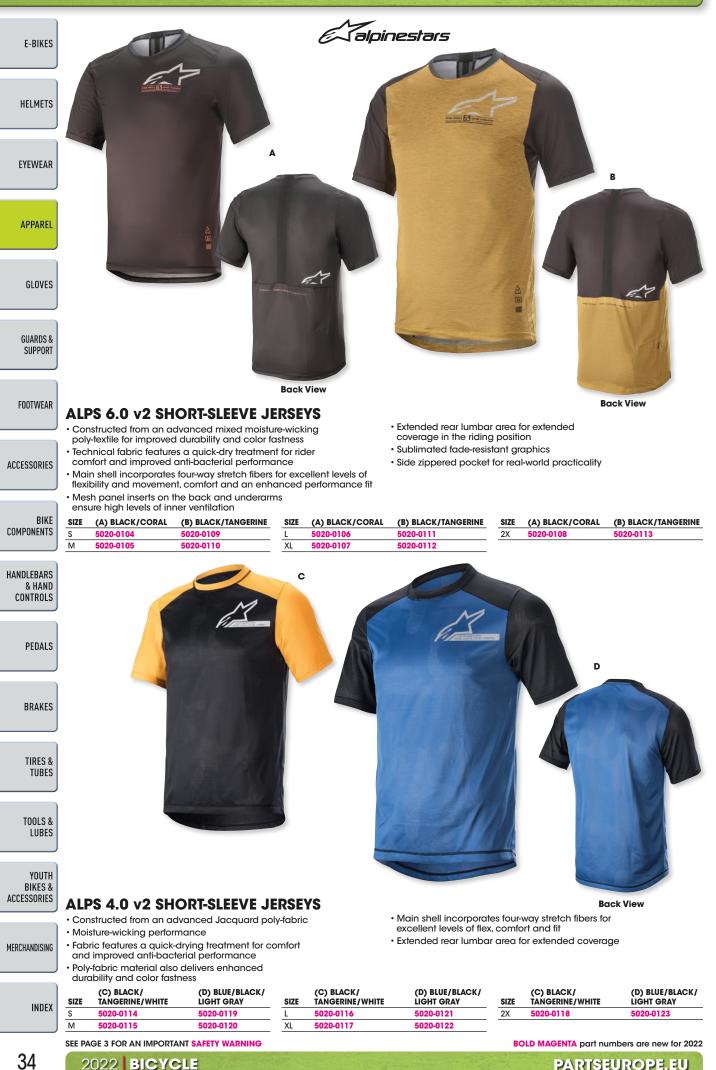

#### **STELLA ALPS 8 SHORT-SLEEVE JERSEYS**

- Constructed from an advanced mixed poly-textile for improved durability and color fastness and to promote high levels of moisture-wicking
- · Fabric features quick dry treatment for comfort and improved anti-bacterial performance
- Main shell incorporates four-way stretch fibers
- for excellent levels of flex, comfort and fit
- Extended rear lumbar area for extended coverage
- Sublimated fade-resistant graphics

| SIZE | (A) BLUE STILLWATER | (B) TEAL/PETROL | SIZE | (A) BLUE STILLWATER | (B) TEAL/PETROL | GLOVES |
|------|---------------------|-----------------|------|---------------------|-----------------|--------|
| XS   | 5021-0005           | 5021-0009       | Μ    | 5021-0007           | 5021-0011       |        |
| S    | 5021-0006           | 5021-0010       | L    | 5021-0008           | 5021-0012       |        |