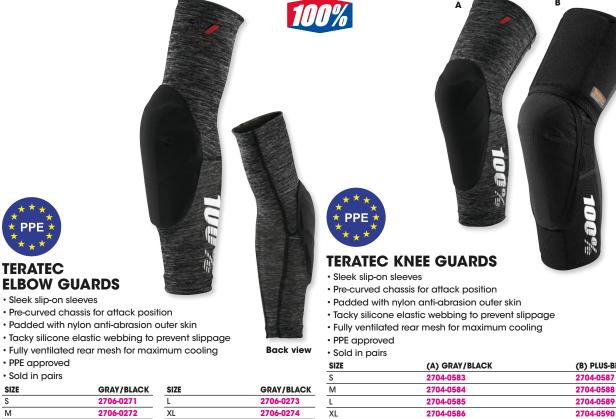

ty
- MERCHANDISING to match your riding demands
  - · Silicone elastic at hem aids in keeping protection in place LONG SLEEVE

| _ |      |           |      |           |
|---|------|-----------|------|-----------|
|   | SIZE | (A) BLACK | SIZE | (A) BLACK |
| 7 | S    | 2701-1093 | XL   | 2701-1096 |
| ` | Μ    | 2701-1094 | 2X   | 2701-1097 |
|   | L    | 2701-1095 |      |           |

SmartShock<sup>®</sup> Level 1 CE impact certified protection chest

- SmartShock<sup>®</sup> Level 2 CE impact certified protection
- back, shoulders, and elbows (longsleeve style only)
- PPE approved

#### VEST SIZE (B) BLACK SIZE (B) BLACK 2701-1083 XL 2701-1086 S 2701-1087 Μ 2701-1084 2X L 2701-1085

SEE PAGE 3 FOR AN IMPORTANT SAFETY WARNING

2022 BICYCLE

BOLD MAGENTA part numbers are new for 2022



|               | GUARDS &<br>Support |
|---------------|---------------------|
|               |                     |
| S-BLACK<br>87 | FOOTUELD            |
| 88            | FOOTWEAR            |

E-BIKES

HELMETS

EYEWEAR

APPAREL

GLOVES

| ACCESSORIES |  |
|-------------|--|
|             |  |

BIKE COMPONENTS

HANDLEBARS & HAND CONTROLS

PEDALS

BRAKES

| TIRES & |  |
|---------|--|

TUBES

(D) BLACK/ GRAY

2706-0285

2706-0286



G

MERCHANDISING

|                                       |