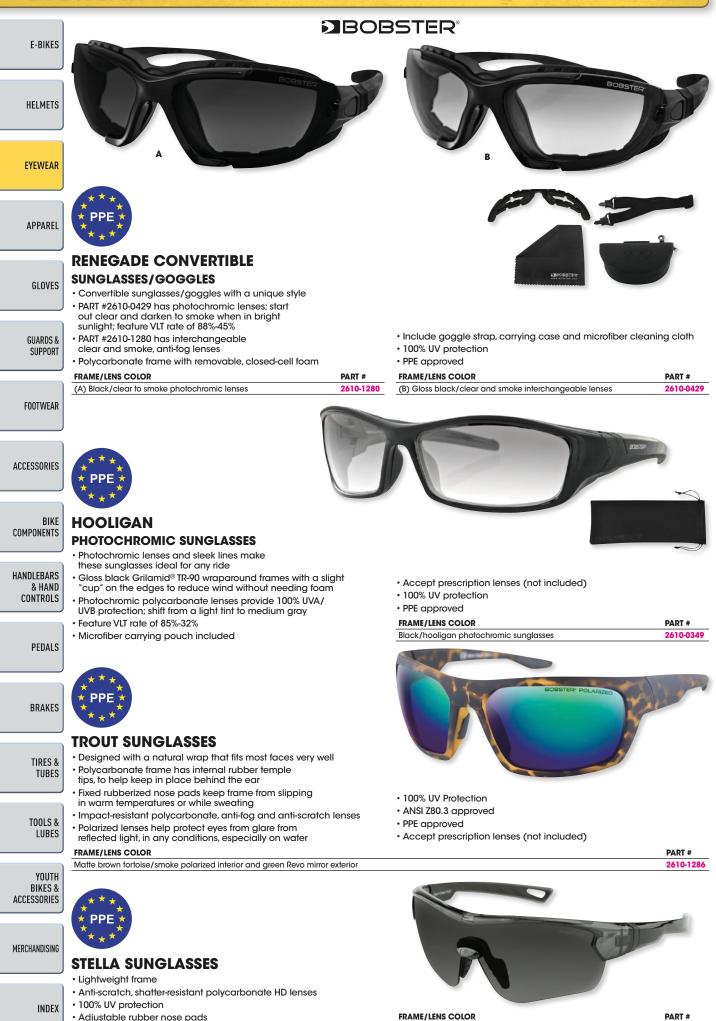

BOLD MAGENTA part numbers are new for 2022

BOLD MAGENTA part numbers are new for 2022

SEE PAGE 3 FOR AN IMPORTANT SAFETY WARNING

Gloss gray/smoke

- Adjustable rubber nose pads
- PPE approved

SEE PAGE 3 FOR AN IMPORTANT SAFETY WARNING

14

BOLD MAGENTA part numbers are new for 2022

2610-1396

#### PARTSEUROPE.EU

PARTSEUROPE.EU

SEE PAGE 3 FOR AN IMPORTANT SAFETY WARNING

2022 BICYCLE

16

BOLD MAGENTA part numbers are new for 2022

2610-0297

2610-0298

(H) Black/clear

(I) Black/yellow

BOLD MAGENTA part numbers are new for 2022
PARTSEUROPE.EU

(F) Black/smoke

(G) Black/amber

2610-0299

2610-0851

SEE PAGE 3 FOR AN IMPORTANT SAFETY WARNING

SEE PAGE 3 FOR AN IMPORTANT SAFETY WARNING

**PARTSEUROPE.EU** 

SEE PAGE 3 FOR AN IMPORTANT SAFETY WARNING

20

BOLD MAGENTA part numbers are new for 2022

BOLD MAGENTA part numbers are new for 2022

PARTSEUROPE.EU