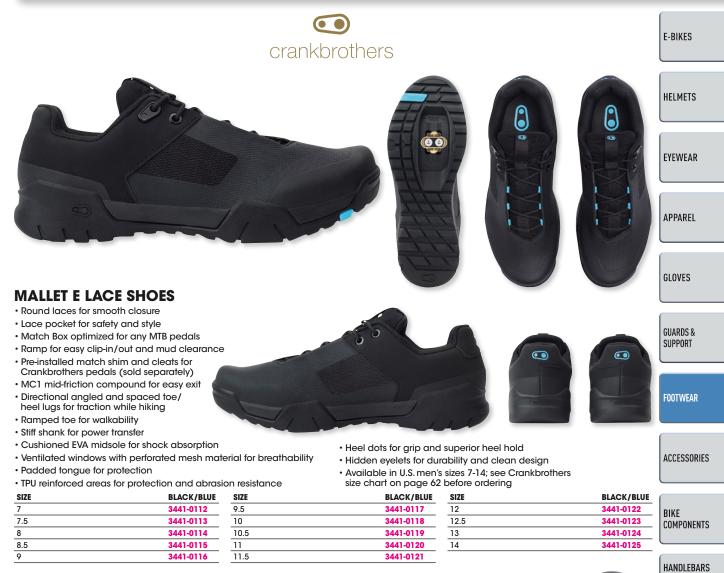

FOOTWEAR

ACCESSORIES

BIKE Components

HANDLEBARS

& HAND Controls

INTEGRATED MUD AND FLAK GUARDS INTENSE uses burly integrated Mud and Flak Guards on the TazerMX to protect the frame and motor from rock strikes and track debris.

INTERNAL CABLE ROUTING

Internal routing for shifter, dropper post, rear brake and display cables. Making the TazerMX neat, tidy and noise free.

BRAKES

TIRES & TUBES

TOOLS & LUBES

YOUTH BIKES & ACCESSORIES

MERCHANDISING

INDEX

MAXXIN

INTEGRATED BUT EXTERNAL BATTERY Simplicity itself. The design of the TazerMX means that you can charge the battery either in the bike or take it out to charge elsewhere.

ESPEC CHAINGUIDE MOUNTS Ebike specific mounts for a chain device or bashguard.The TazerMX is supplied with a chain device as standard.

#### OPTIMIZED FRAME CARBON LAYUP

INTENSE uses a very specific carbon lay-up to create a frame that is both stiff and strong to cope with the extra stresses and forces that an eBike has to endure ...and yes, you can fit a bottle cage.