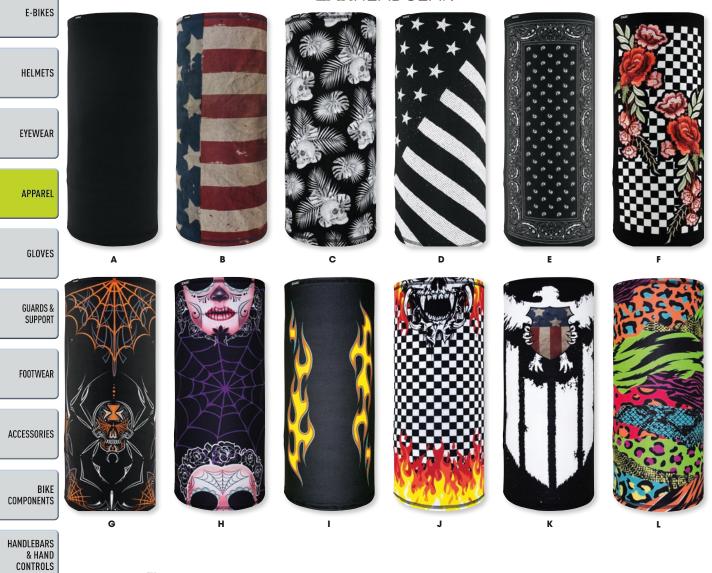

### **PARTSEUROPE.EU**

BICYCLE 2022

**ZAN**HEADGEAR®

**SPORTFLEX™ MOTLEY TUBES** 

- Versatile all-in-one headgear perfect to wear as a balaclava, face mask, neck warmer, scarf, beanie and ear warmer to keep you warm and protected in versatile climates
- Heavier than standard polyester Motley; yet lighter than fleece option
- Great mid-weight protection from the elements
- SportFlex<sup>™</sup> fabric offers 50+ UV protection

Fabric is brushed for ultimate softness

Four-way stretch for customizable fit

| COLOR                               | PART #    |
|-------------------------------------|-----------|
| (A) Black                           | 2502-0193 |
| (B) Patriot                         | 2502-0195 |
| (C) Black and white tropical skulls | 2502-0209 |
| (D) Flag black/white                | 2502-0215 |
| (E) Black paisley                   | 2502-0216 |
| (F) Checkered floral                | 2502-0219 |

| ۰ | Can | be | worn | multip | ble | ways |
|---|-----|----|------|--------|-----|------|
|   |     |    |      |        |     |      |

- 87% polyester, 13% elastane
- Machine washable
- One size fits most adults

| COLOR PART                 | ŧ    |
|----------------------------|------|
| (G) Pinstripe web 2502-    | )220 |
| (H) Sugar skull 2502-      | )263 |
| (I) Hot rod flames 2502-   | )264 |
| (J) Checkered flames 2502- | )265 |
| (K) Eagle shield 2502-     | 0269 |
| (L) Animal block 2502-     | )270 |