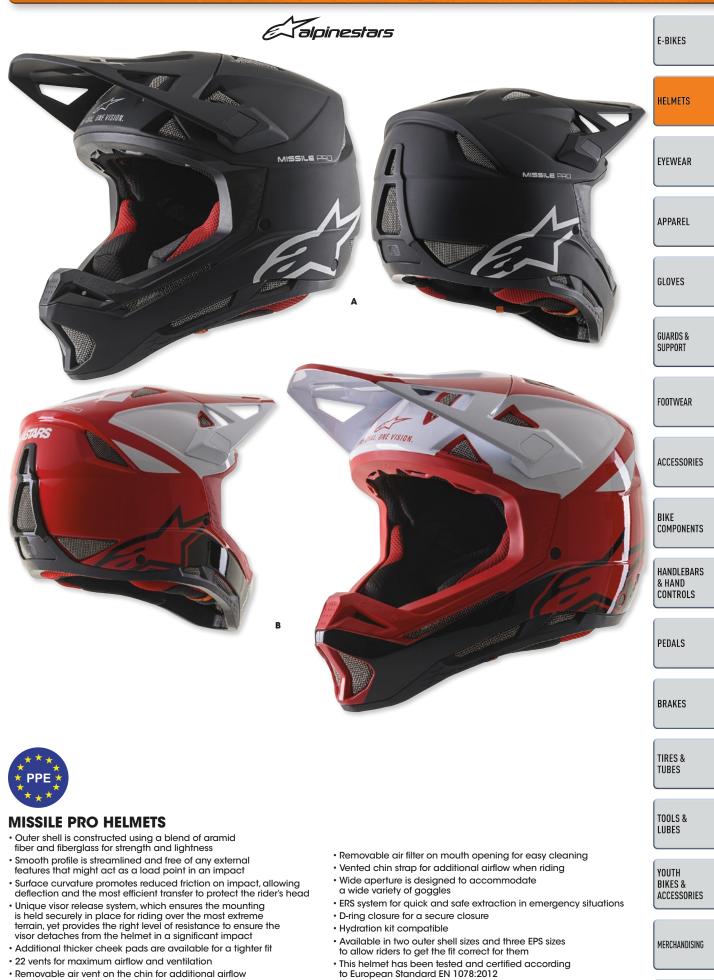

SEE PAGE 3 FOR AN IMPORTANT SAFETY WARNING

BOLD MAGENTA part numbers are new for 2022

BOLD MAGENTA part numbers are new for 2022

SEE PAGE 3 FOR AN IMPORTANT SAFETY WARNING

SEE PAGE 3 FOR AN IMPORTANT SAFETY WARNING

BOLD MAGENTA part numbers are new for 2022

BOLD MAGENTA part numbers are new for 2022

SEE PAGE 3 FOR AN IMPORTANT SAFETY WARNING

Gloss gray/smoke

- Adjustable rubber nose pads
- PPE approved

SEE PAGE 3 FOR AN IMPORTANT SAFETY WARNING