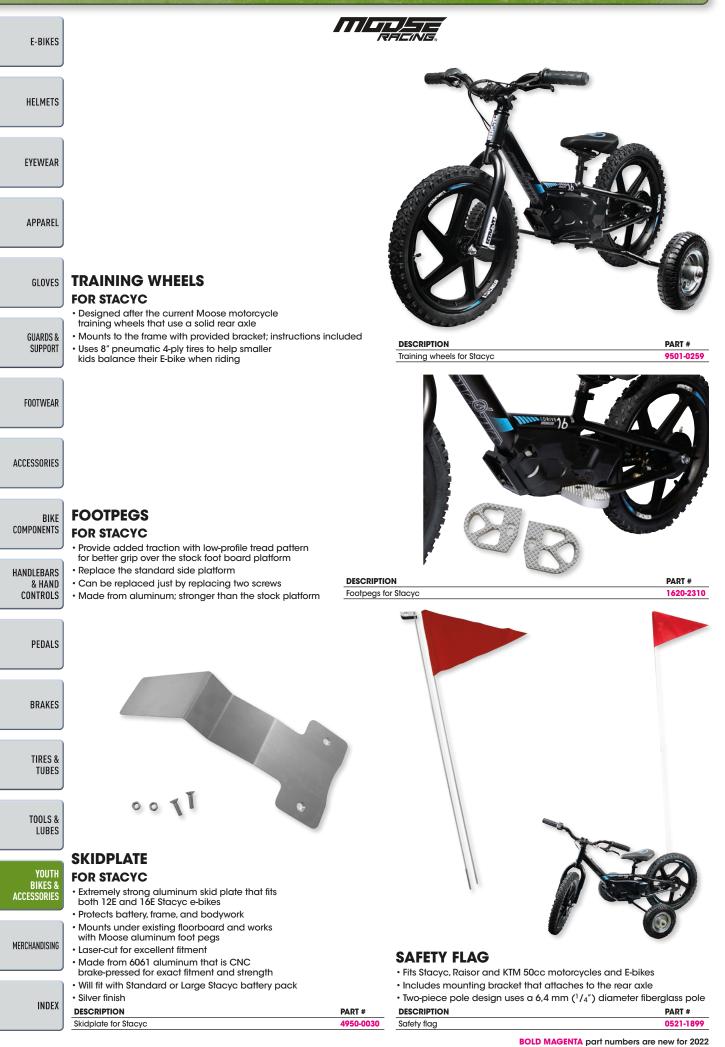

ART #    |  |
| 400 ml                    | 3706-0039 |  |

PARTSEUROPE.EU

BOLD MAGENTA part numbers are new for 2022

#### MATT **FINISH**

### DETAILER

- Quick-to-use spray developed specifically for matt finishes
- Leaves a non-sticky, streak- and gloss-free protective finish
- Carbon fiber safe
- Biodegradable
- 250 ml spray bottle

DESCRIPTION PART # Matte finish detailer 3706-0085

- Safe to use on paintwork, fiberglass, GRP, carbon fiber, gel coats, chrome, metal and plastics DESCI

| DESCRIPTION |  |  |
|-------------|--|--|
| 500 ml      |  |  |
|             |  |  |

# INDEX

PART # 3713-0025

BICYCLE 2022

109

### **TOOLS & LUBES**



3850-0427

PART # Microfiber polishing cloth 3713-0026

BOLD MAGENTA part numbers are new for 2022

110

# 2022 BICYCLE

Soft washing brush





BOLD MAGENIA part humbers die new ic

PARTSEUROPE.EU

2022 BICYCLE



**PARTSEUROPE.EU** 

BICYCLE 2022

| E-BIKES                          |                                                                                                                                                                                                                                                                                                                               | <i>Elalpinestars</i>                                                                                                                                                                                        |
|----------------------------------|----------------------------------------------------------------------------------------------