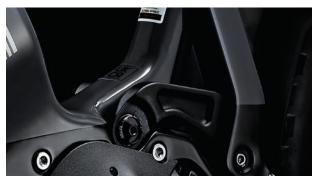

INDEX

MAXXIN

INTEGRATED BUT EXTERNAL BATTERY Simplicity itself. The design of the TazerMX means that you can charge the battery either in the bike or take it out to charge elsewhere.

ESPEC CHAINGUIDE MOUNTS Ebike specific mounts for a chain device or bashguard.The TazerMX is supplied with a chain device as standard.