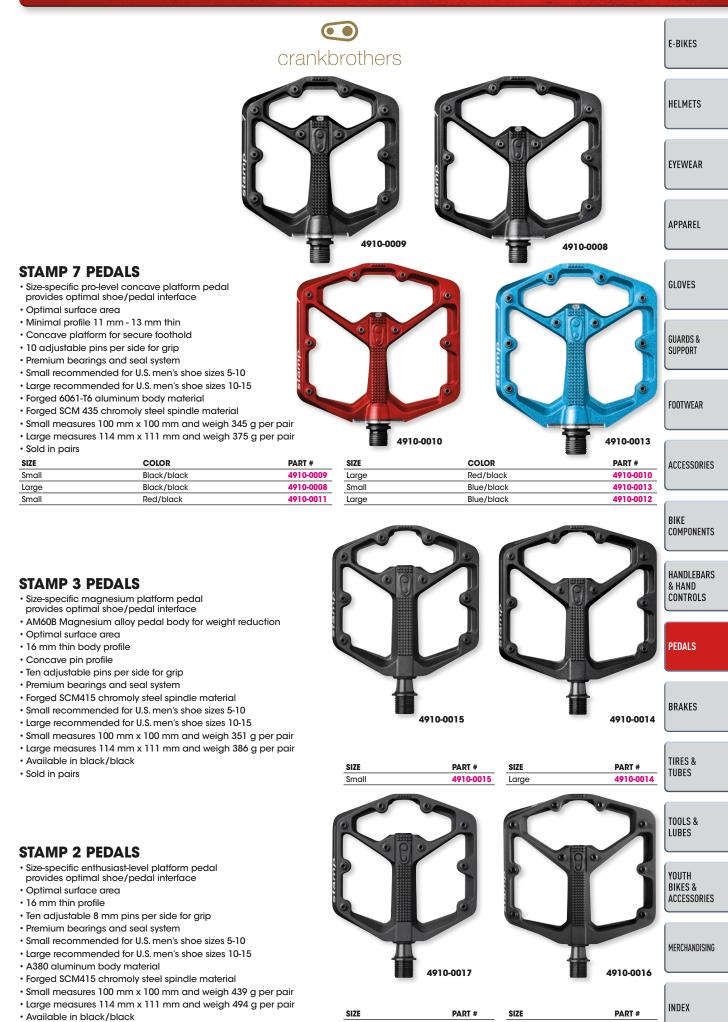

SKID PLATE

Skid plate

FOR INTENSE TAZER MX PRO 22

• Replaces old and worn skid plates
• Sold each
DESCRIPTION

PART # 4950-0022

BOLD MAGENTA part numbers are new for 2022



### Includes one rear fender and three flat head bolts SHCS M5x11

**PARTSEUROPE.EU** 

BOLD MAGENTA part numbers are new for 2022

Rear fender kit

4950-0009





**PARTSEUROPE.EU** 

BICYCLE 2022

### **HANDLEBARS & HAND CONTROLS**



2022 BICYCLE

PARTSEUROPE.EU

### **HANDLEBARS & HAND CONTROLS**



**PARTSEUROPE.EU** 

### **HANDLEBARS & HAND CONTROLS**



BOLD MAGENTA part numbers are new for 2022

2022 BICYCLE



**PARTSEUROPE.EU** 



Available in black/black

2022 BICYCLE

- Sold in pairs
- Sold in pairs

DESCRIPTION Double Shot 1 pedals PART # 4910-0007

BOLD MAGENTA part numbers are new for 2022

INDEX



Small

4910-0017

Large

BOLD MAGENTA part numbers are new for 2022
PARTSEUROPE.EU

Sold in pairs

4910-0016



E-BIKES

HELMETS

EYEWEAR

APPAREL

GLOVES



#### **XC-PRO MOUNTAIN BIKE BRAKE PADS**

- Sintered metal disc brake pads
- Engineered to offer superb braking power and long service life
- Superior braking even in adverse weather conditions
- Virtually no difference between dry and wet braking performance
- Ultra-resistant to contamination from brake fluid
- Ideal for XC and trail riders

| FITS MODEL                  | PART #    | FITS MODEL    |
|-----------------------------|-----------|---------------|
| SHIMANO                     |           | SRAM (CONT)   |
| BBRM420                     | 1721-3077 | Guide R       |
| Deore XT (2 piston caliper) | 1721-3074 | RS (4 pisto