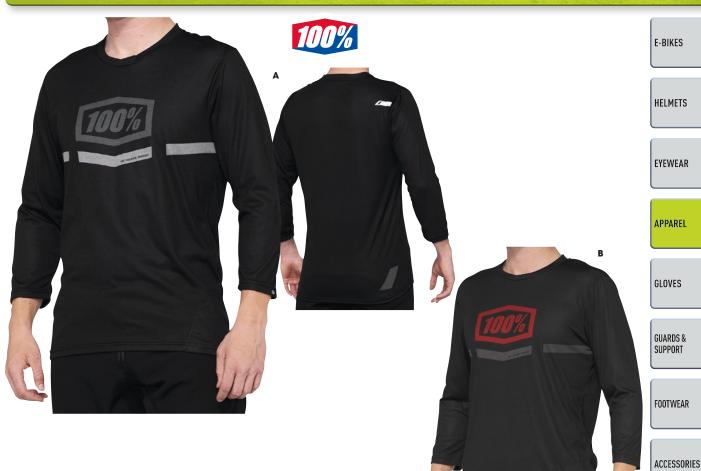

#### **PARTSEUROPE.EU**

BICYCLE 2022

25

5120-0265

SEE PAGE 3 FOR AN IMPORTANT SAFETY WARNING

XL

- AIRMATIC <sup>3</sup>/<sub>4</sub> JERSEYS Technical heather jersey fabric with a casual look and feel
- Fade resistant sublimated graphics • Reflective logo on back for
- increased visibility Drop tail provides increased
- coverage in riding position Internal goggle wipe keeps your eye protection clean

| SIZE | BLACK     | BLACK/RED | SIZE | BLACK     | BLACK/RED |
|------|-----------|-----------|------|-----------|-----------|
| S    | 5020-0043 | 5020-0047 | L    | 5020-0045 | 5020-0049 |
| М    | 5020-0044 | 5020-0048 | XL   | 5020-0046 | 5020-0050 |