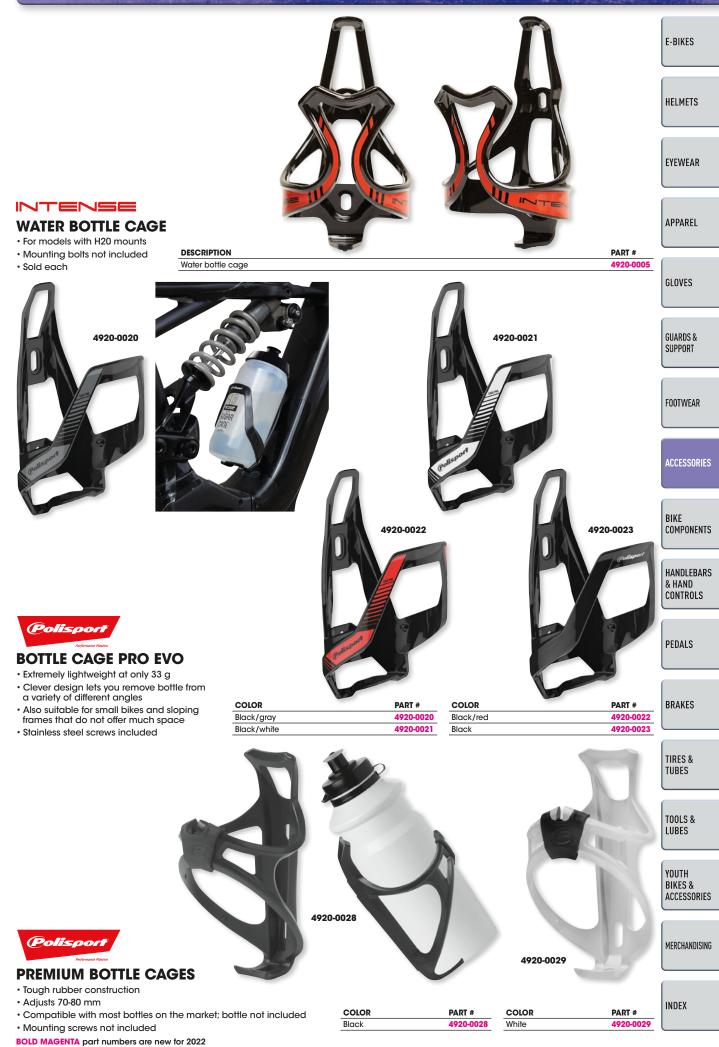

#### OPTIMIZED FRAME CARBON LAYUP

INTENSE uses a very specific carbon lay-up to create a frame that is both stiff and strong to cope with the extra stresses and forces that an eBike has to endure ...and yes, you can fit a bottle cage.