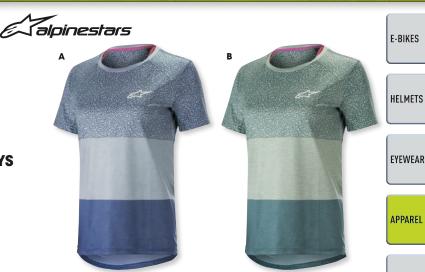

#### **MEN'S JERSEYS**

Europe 44 (USA 28)

Europe 46 (USA 30)

Europe 48 (USA 32)

Europe 50 (USA 34)

Europe 52 (USA 36)

Europe 54 (USA 38)

Europe 56 (USA 40)

| MEN'S JERSEYS |                             |      |                             | BIKES &       |
|---------------|-----------------------------|------|-----------------------------|---------------|
| SIZE          | CHEST GIRTH                 | SIZE | CHEST GIRTH                 | ACCESSORIES   |
| S             | 86 cm-94 cm (33,9"-37,0")   | XL   | 110 cm-118 cm (43,3"-46,5") |               |
| Μ             | 94 cm-102 cm (37,0"-40,2")  | 2X   | 118 cm-128 cm (46,5"-50,4") |               |
| L             | 102 cm-110 cm (40,2"-43,3") | 3X   | 128 cm-141 cm (50,4"-55,5") |               |
|               |                             |      |                             | MERCHANDISING |