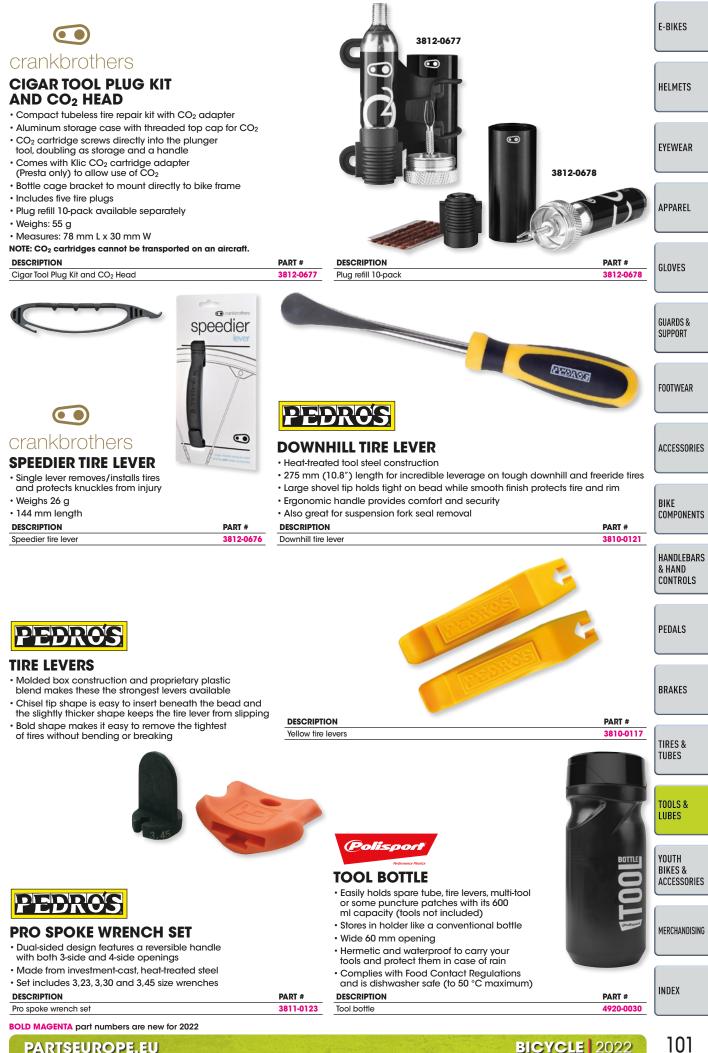

o make chain removal, installation, and

adjustments simple, safe, and comfortable

Integrated guide pin sheer slot

**SHOP CHAIN TOOL** 

Screw-type chain tool

Replacement pin stored in handle

DESCRIPTION

Shop chain tool

BOLD MAGENTA part numbers are new for 2022

#### PARTSEUROPE.EU

#### **SIX-PACK CHAIN TOOL**

- Super compact, professional
- quality, minimalist multi-tool
- Made from heat-treated tool steel for strength and lasting performance
- Small ergonomic design fits almost anywhere but performs like a full-size chain tool
- Features 5 mm hex wrench, flathead screwdriver and 1-11 speed chain tool with integrated 3.2 mm, 3.3 mm, and 3.5 mm spoke wrenches and slot behind chain tool anvil is a perfect Presta valve core wrench



Six-pack chain tool

PART #

3806-0103

INDEX





BICYCLE 2022



2022 BICYCLE





#### CHAINJ LUBE

- Biodegradable synthetic/vegetable-based chain lubricant that also works as a general purpose lube
- Provides superior wear protection and lubrication under high load, with increased performance in wet conditions
- · Can also be used as a solvent to dissolve
- and isolate dirt and contaminants
- Available in 50 ml or 100 ml bottles, sold each

DESCRIPTION 50 ml



#### **BIO-GREASE 2.0**

- All-purpose biodegradable bicycle grease
- Manage operating temperatures from -20 °C to 90 °C
- Useful for bearing applications as well as assembly tasks.
- Formulated to protect against corrosion and wear

· Excellent adhesion and water resistance DESCRIPTION

Bio-Grease 2.0



PART #

3605-0103

Extends chain life

DESCRIPTION

Bike chain wax

- ·