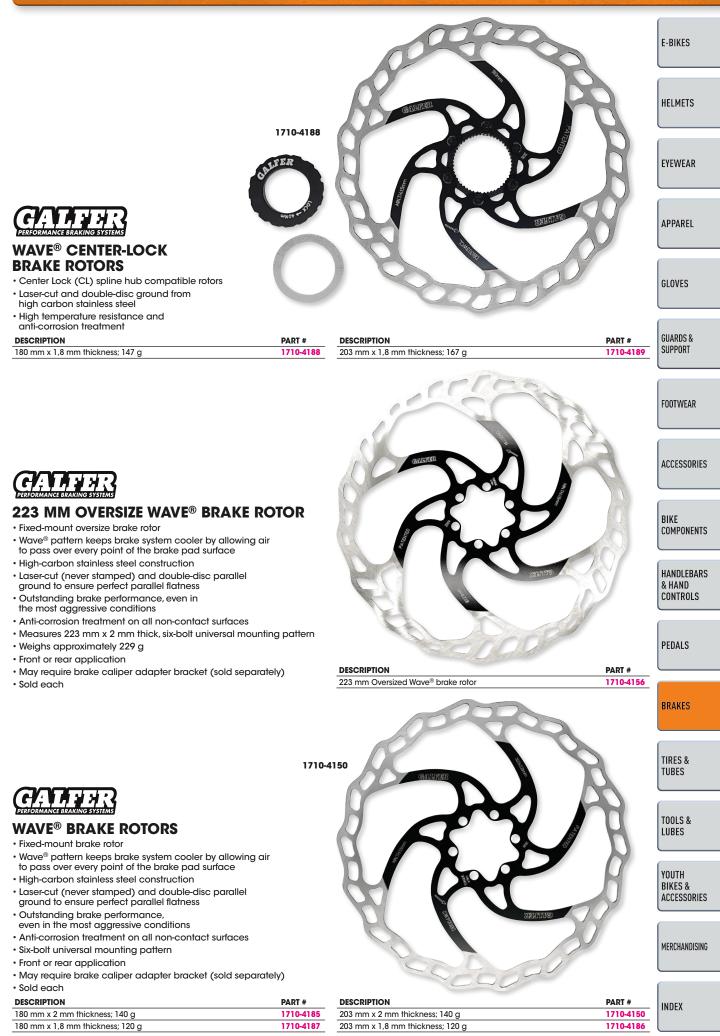

51 000            |                        |
|                  | GALFER PAD NO.<br>293        | 1053 0                 | COMPOUND PAD #         |                    | 1652 COMPOUND PAD<br>1720-0770 | π                      | 1720-0784           | IPOUND PAD #           |

293 1720-0770 1720-0758 1720-0784 294 1720-0783 1720-0797 426 1720-0762 1720-0766 1720-0778 YOUTH 427 1720-0763 1720-0794 **BIKES &** -1720-0787 436 1720-0768 1720-0791 ACCESSORIES 451 1720-0796 1720-0793 1720-0771 452 1720-0759 1720-0773 1720-0776 455 1720-0767 1720-0764 1720-0781 459 1720-0765 1720-0769 1720-0782 MERCHANDISING 465 1720-0779 1720-0788 469 1720-0792 1720-0761 1720-0785 487 1720-0775 1720-0780 1720-0789 496 1720-0774 1720-0786 513 1720-0760 1720-0772 1720-0777 INDEX 1720-0790 1720-0798 1720-0795 531

90



BOLD MAGENTA part numbers are new for 2022



2022 BICYCLE

BOLD MAGENTA part numbers are new for 2022

1710-4158

E-BIKES

HELMETS

EYEWEAR

APPAREL

GLOVES





GATER

- · Allow you to run larger than stock size brake rotors • PART #1710-4157 is +43 mm adapter; typical for use with 200 mm/203 mm or 220 mm/223 mm brake rotor (up from 160 mm post mount); approximate weight 21 g
- PART #1710-4158 is +20 mm adapter, typical for use with 180 mm or 200/203 mm rotors (up from 160 mm post mount); approximate weight 22 g
- PART #1710-4159 is +63 mm adapter, typical for use with 220 mm/223 mm oversize brake rotor (up from 160 mm post mount); approximate weight 29 g
- All have anodized black finish

| FORK TYPE                                                                              | 200/203