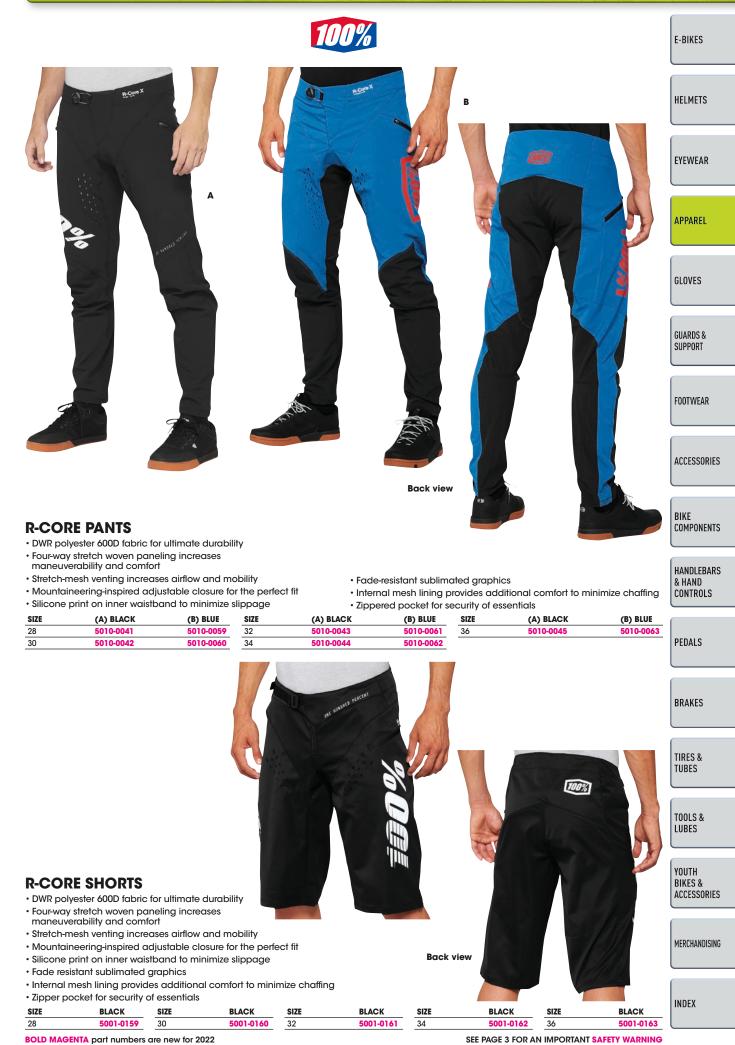

ARCOAL |
| 28          | 5001-0141    | 5001-0171 | 32         | 5001-0143    |
| 30          | 5001-0142    | 5001-0172 | 34         | 5001-0144    |
|             |              |           |            |              |

С

 Silicone print on inner waistband to minimize slippage • Zippered pocket for security of essentials

Stabilization po

| ion pocket to | store device | or tool      |           |       |
|---------------|--------------|--------------|-----------|-------|
| (D) BLACK     | WAIST SIZE   | (C) CHARCOAL | (D) BLACK | INDEX |
| 5001-0173     | 36           | 5001-0145    | 5001-0175 | INDEX |
| 5001-0174     |              |              |           |       |

BOLD MAGENTA part numbers are new for 2022

**PARTSEUROPE.EU** 

SEE PAGE 3 FOR AN IMPORTANT SAFETY WARNING







**PARTSEUROPE.EU** 

| E-BIKES                          |                                                                                                                                                                                                                                           | 10                   | 0%                     |                       |                        |
|----------------------------------|-------------------------------------------------------------------------------------------------------------------------------------------------------------------------------------------------------------------------------------------|----------------------|------------------------|-----------------------|------------------------|
| HELMETS                          |