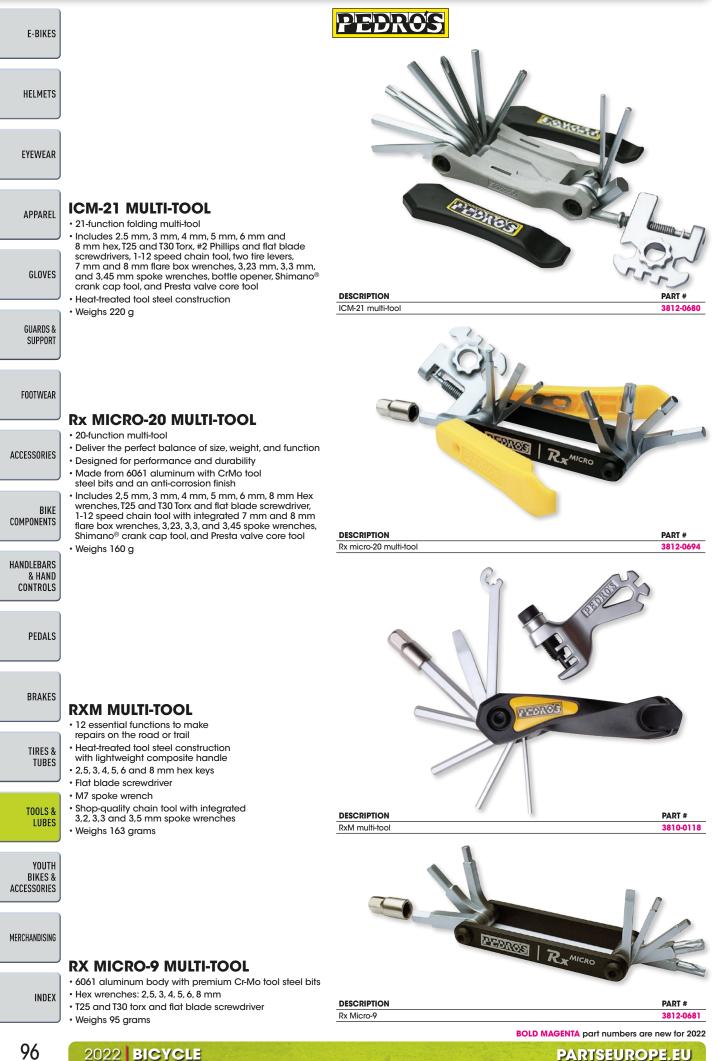

|           |
|--------------------------|-----------|-------------------------------------------------------------|-----------|---------------------|-----------|
| DESCRIPTION              | PART #    | FITS RIM DEPTH (MM)                                         | PART #    | FITS RIM DEPTH (MM) | PART #    |
| No Clog tire valve stems | 0356-0011 | 16-24                                                       | 0360-0068 | 23-31               | 0360-0069 |

BOLD MAGENTA part numbers are new for 2022

2022 BICYCLE

Two O-ring sealing to stop air loss

Anodized coating

Replace valve stem core

Aluminum valve stem cap

• One size valve stem (40 mm) fits the majority of alloy and carbon fiber rim heights

94

MERCHANDISING

INDEX

#### PARTSEUROPE.EU



PARTSEUROPE.EU

BICYCLE 2022



2022 BICYCLE



#### **M20 MULTI-TOOLS**

- The ultimate trailside companion
- · Features 20 high-tensile steel multi-tools, including an integrated tire plug tool
- Tire plugs come included with a storage case that mounts directly to the tool
- The case can also be used to conveniently store chain links
- Includes chain tools, hex wrenches, open wrench, screwdrivers, tire plug tool, tire plugs, valve core removal tool, rotor straightener, spoke wrenches and Torx wrenches
- Weighs 203 g

#### **M19 MULTI-TOOLS**

- The perfect trailside companion
- High-tensile steel multi-tools
- Feature a precise fit and finish
- Side grips for a secure handhold even with gloves on are also featured
- Includes chain tools, hex wrenches, open wrenches, screwdrivers, spoke wrenches and torx wrenches
- We