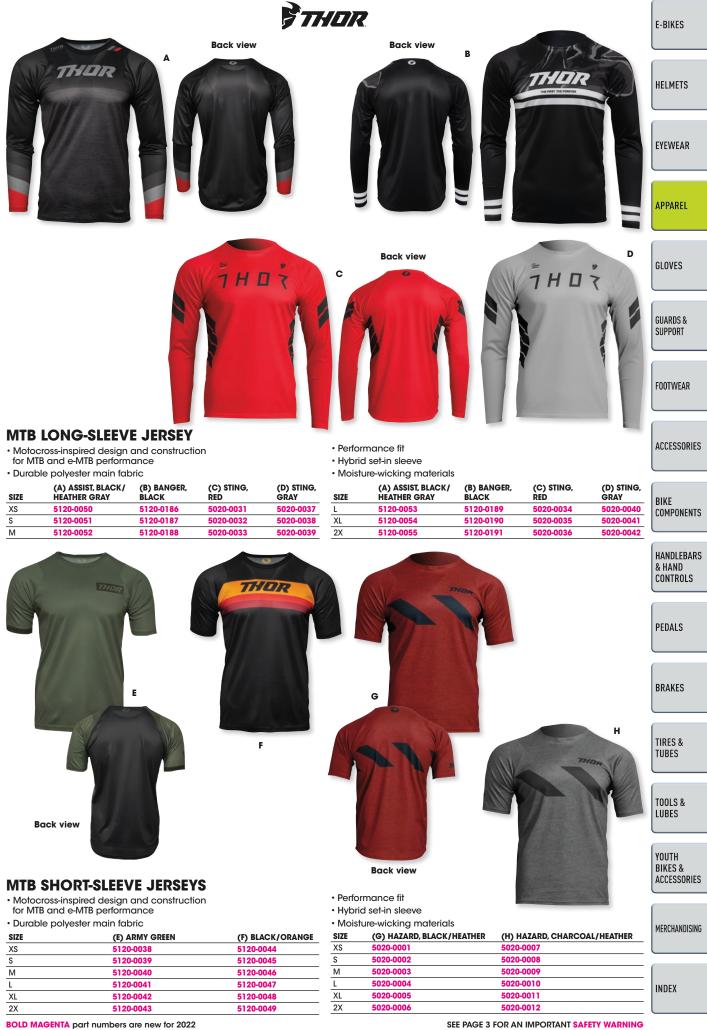

#### **MEN'S JERSEYS**

Europe 44 (USA 28)

Europe 46 (USA 30)

Europe 48 (USA 32)

Europe 50 (USA 34)

Europe 52 (USA 36)

Europe 54 (USA 38)

Europe 56 (USA 40)

| MEN'S JERSEYS |                             |      |                             | BIKES &       |
|---------------|-----------------------------|------|-----------------------------|---------------|
| SIZE          | CHEST GIRTH                 | SIZE | CHEST GIRTH                 | ACCESSORIES   |
| S             | 86 cm-94 cm (33,9"-37,0")   | XL   | 110 cm-118 cm (43,3"-46,5") |               |
| Μ             | 94 cm-102 cm (37,0"-40,2")  | 2X   | 118 cm-128 cm (46,5"-50,4") |               |
| L             | 102 cm-110 cm (40,2"-43,3") | 3X   | 128 cm-141 cm (50,4"-55,5") |               |
|               |                             |      |                             | MERCHANDISING |