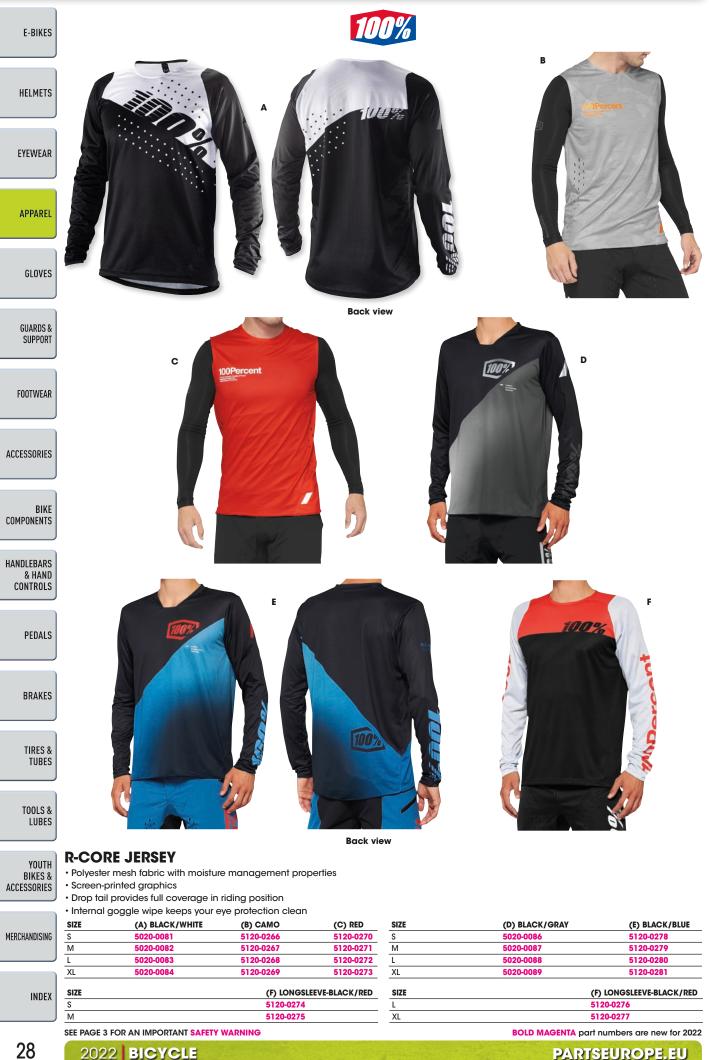

CHARCOAL |
| 28          | 5001-0141    | 5001-0171 | 32         | 5001-0143    |
| 30          | 5001-0142    | 5001-0172 | 34         | 5001-0144    |
|             |              |           |            |              |

С

 Silicone print on inner waistband to minimize slippage • Zippered pocket for security of essentials

Stabilization po

| ion pocket to | store device | or tool      |           |       |
|---------------|--------------|--------------|-----------|-------|
| (D) BLACK     | WAIST SIZE   | (C) CHARCOAL | (D) BLACK | INDEX |
| 5001-0173     | 36           | 5001-0145    | 5001-0175 | INDEX |
| 5001-0174     |              |              |           |       |

BOLD MAGENTA part numbers are new for 2022

**PARTSEUROPE.EU** 

SEE PAGE 3 FOR AN IMPORTANT SAFETY WARNING







**PARTSEUROPE.EU** 

| E-BIKES                          |                                                                                                                                                                                                                                           | 10                   | 0%                     |                       |                        |
|----------------------------------|-------------------------------------------------------------------------------------------------------------------------------------------------------------------------------------------------------------------------------------------|----------------------|------------------------|-----------------------|------------------------|
| HELMETS