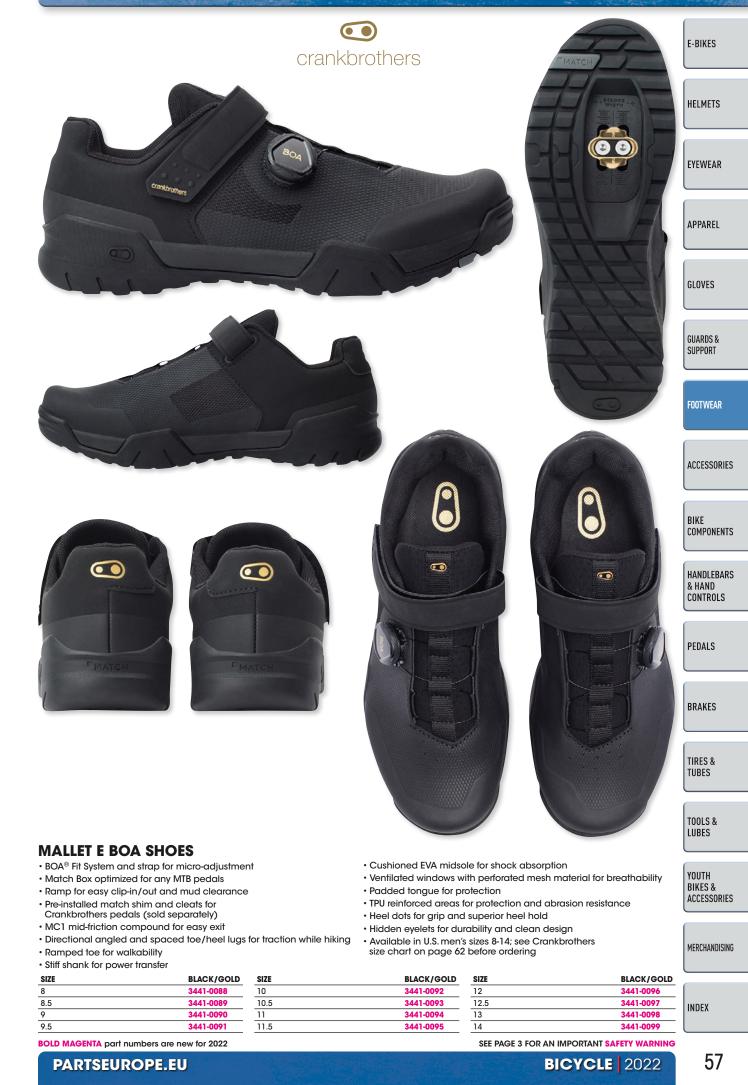

er guards: CE-EN1621-1; elbow guards CE-EN1621-1                       |  |

| level 2, shoulder guards. CE-ENT021-1, eibow guards CE-ENT021-1 |      |           | INDEX |
|-----------------------------------------------------------------|------|-----------|-------|
| PART #                                                          | SIZE | PART #    | INDEX |
| 2701-1110                                                       | XXL  | 2701-1111 | l     |
|                                                                 |      |           |       |

BOLD MAGENTA part numbers are new for 2022

BICYCLE 2022



Tested and certified to standard CE-EN1621-1
SEE PAGE 3 FOR AN IMPORTANT SAFETY WARNING

E PAGE 3 FOR AN IMPORIANT SAFETT WAR

PARTSEUROPE.EU

BOLD MAGENTA part numbers are new for 2022





#### MALLET BOA SHOES

- BOA® Fit System & strap for micro-adjustment
- Match box optimized for any MTB pedals
- Race zone for control and stability
- Ramp for easy clip-in/out and mud clearance
- MC1 mid-friction compound for easy exit
- Directional angled and spaced toe/heel lugs for traction while hiking ACCESSORIES
  - Ramped toe for walkability

|               | Stiff shank for power transfer |            |      | size chart on page 62 |  |
|---------------|--------------------------------|------------|------|-----------------------|--|
|               | SIZE                           | BLACK/GOLD | SIZE | BLACK/GOLD            |  |
| BIKE<br>NENTS | 8                              | 3441-0062  | 10   | 3441-0066             |  |
|               | 8.5                            |