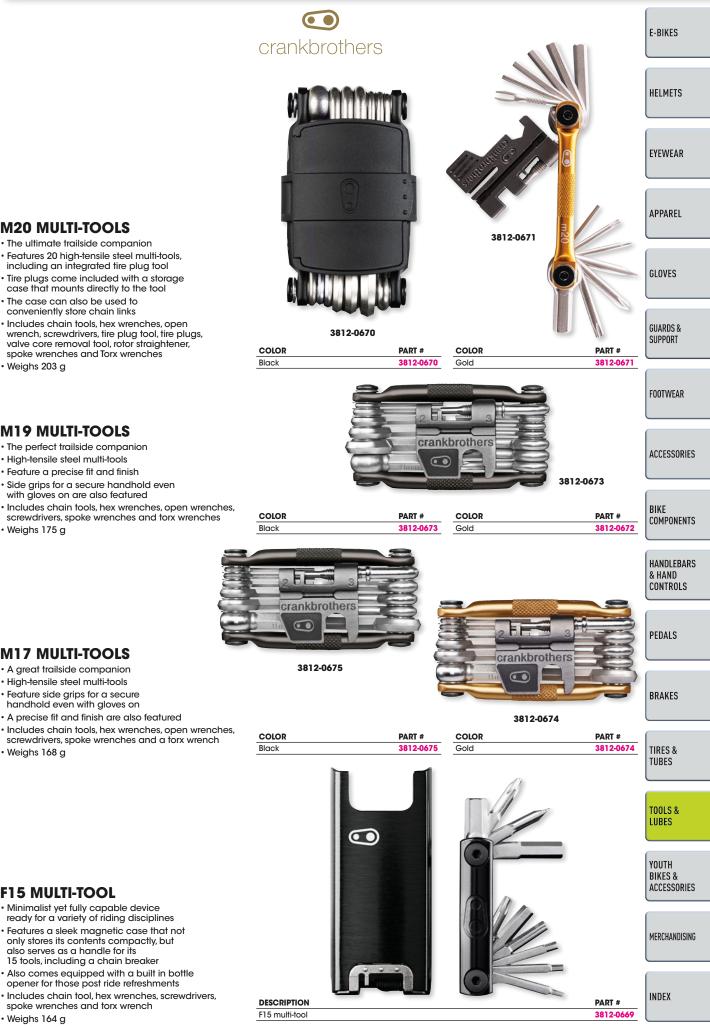

|
|--------------------------|-----------|-------------------------------------------------------------|-----------|---------------------|-----------|
| DESCRIPTION              | PART #    | FITS RIM DEPTH (MM)                                         | PART #    | FITS RIM DEPTH (MM) | PART #    |
| No Clog tire valve stems | 0356-0011 | 16-24                                                       | 0360-0068 | 23-31               | 0360-0069 |

BOLD MAGENTA part numbers are new for 2022

2022 BICYCLE

Two O-ring sealing to stop air loss

Anodized coating

Replace valve stem core

Aluminum valve stem cap

• One size valve stem (40 mm) fits the majority of alloy and carbon fiber rim heights

94

MERCHANDISING

INDEX

#### PARTSEUROPE.EU



PARTSEUROPE.EU

BICYCLE 2022



2022 BICYCLE



#### **M20 MULTI-TOOLS**

- The ultimate trailside companion
- · Features 20 high-tensile steel multi-tools, including an integrated tire plug tool
- Tire plugs come included with a storage case that mounts directly to the tool
- The case can also be used to conveniently store chain links
- Includes chain tools, hex wrenches, open wrench, screwdrivers, tire plug tool, tire plugs, valve core removal tool, rotor straightener, spoke wrenches and Torx wrenches
- Weighs 203 g

#### **M19 MULTI-TOOLS**

- The perfect trailside companion
- High-tensile steel multi-tools
- Feature a precise fit and finish
- Side grips for a secure handhold even with gloves on are also featured
- Includes chain tools, hex wrenches, open wrenches, screwdrivers, spoke wrenches and torx wrenches
- Weighs 175 g

M17