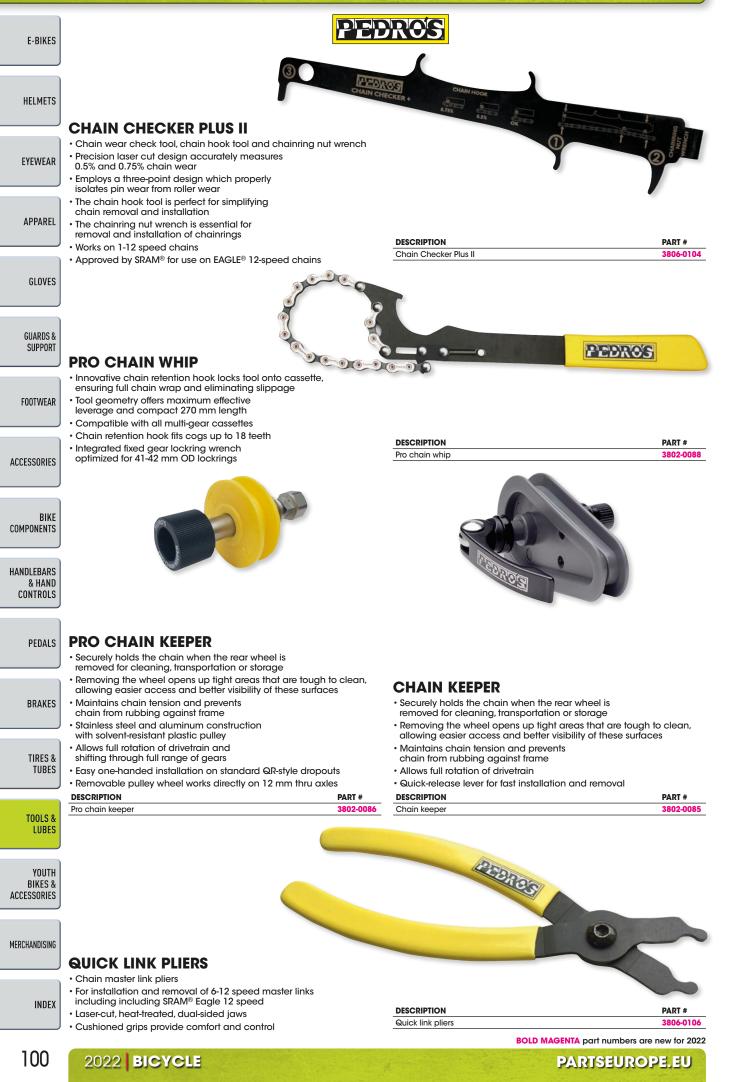

to make chain removal, installation, and

adjustments simple, safe, and comfortable

Integrated guide pin sheer slot

**SHOP CHAIN TOOL** 

Screw-type chain tool

Replacement pin stored in handle

DESCRIPTION

Shop chain tool

BOLD MAGENTA part numbers are new for 2022

#### PARTSEUROPE.EU

#### **SIX-PACK CHAIN TOOL**

- Super compact, professional
- quality, minimalist multi-tool
- Made from heat-treated tool steel for strength and lasting performance
- Small ergonomic design fits almost anywhere but performs like a full-size chain tool
- Features 5 mm hex wrench, flathead screwdriver and 1-11 speed chain tool with integrated 3.2 mm, 3.3 mm, and 3.5 mm spoke wrenches and slot behind chain tool anvil is a perfect Presta valve core wrench



Six-pack chain tool

PART #

3806-0103

INDEX





BICYCLE 2022



2022 BICYCLE





#### CHAINJ LUBE

- Biodegradable synthetic/vegetable-based chain lubricant that also works as a general purpose lube
- Provides superior wear protection and lubrication under high load, with increased performance in wet conditions
- · Can also be used as a solvent to dissolve
- and isolate dirt and contaminants
- Available in 50 ml or 100 ml bottles, sold each

DESCRIPTION 50 ml



#### **BIO-GREASE 2.0**

- All-purpose biodegradable bicycle grease
- Manage operating temperatures from -20 °C to 90 °C
- Useful for bearing applications as well as assembly tasks.
- Formulated to protect against corrosion and wear

· Excellent adhesion and water resistance DESCRIPTION

Bio-Grease 2.0



PART #

3605-0103

Extends chain life

DESCRIPTION

Bike chain wax

-