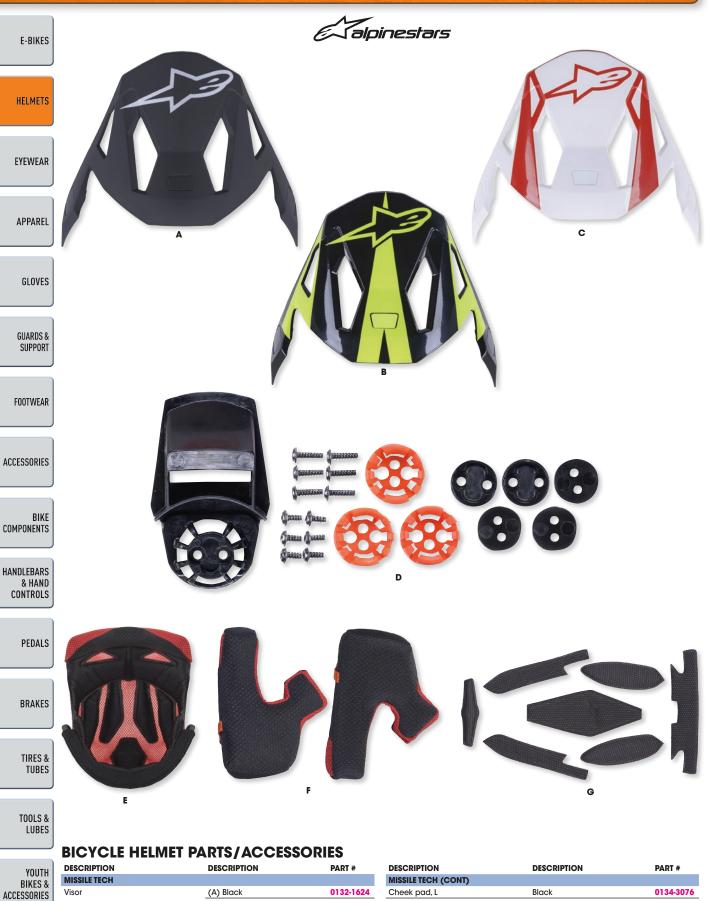

 DESCRIPTION
 PART #

 Missile Tech helmet bag
 3514-0041

6

BOLD MAGENTA part numbers are new for 2022

8

BOLD MAGENTA part numbers are new for 2022

SEE PAGE 3 FOR AN IMPORTANT SAFETY WARNING

9

| ACCESSORIES   | VISOr                | (A) BIOCK             | 0132-1024 |
|---------------|----------------------|-----------------------|-----------|
| ACCECCONIEC   |                      | (B) Black/fluo yellow | 0132-1625 |
|               |                      | (C) Red/white         | 0132-1626 |
| MERCHANDISING | Visor connection set | (D) -                 | 0132-1627 |
|               | Crown pad, XS        | (E) Black             | 0134-3068 |
|               | Crown pad, S         | Black                 | 0134-3069 |
|               | Crown pad, M         | Black                 | 0134-3070 |
|               | Crown pad, L         | Black                 | 0134-3071 |
| INDEX         | Crown pad, XL        | Black                 | 0134-3072 |
|               | Cheek pad, XS        | (F) Black             | 0134-3073 |
|               | Cheek pad, S         | Black                 | 0134-3074 |
|               | Cheek pad, M         | Black                 | 0134-3075 |

| DESCRIPTION             | DESCRIPTION | PART #    |
|-------------------------|-------------|-----------|
| MISSILE TECH (CONT)     |             |           |
| Cheek pad, L            | Black       | 0134-3076 |
| Cheek pad, XL           | Black       | 0134-3077 |
| Cheek pad +5 mm, XS     | Black       | 0134-3078 |
| Cheek pad +5 mm, S      | Black       | 0134-3079 |
| Cheek pad +5 mm, M      | Black       | 0134-3080 |
| Cheek pad +5 mm, L      | Black       | 0134-3081 |
| Cheek pad +5 mm, XL     | Black       | 0134-3082 |
| VECTOR PRO              |             |           |
| (G) Cheek pad 5/7 mm, S | Black       | 0134-3083 |
| Cheek pad 5/7 mm, M     | Black       | 0134-3084 |
| Cheek pad 5/7 mm, L     | Black       | 0134-3085 |