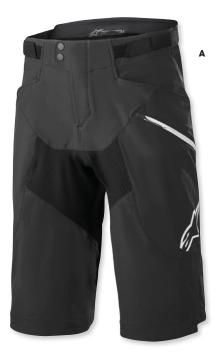

#### **DROP 6.0 v2 SHORTS**

- · Designed specifically for the rigors of Enduro riding Multi-panel construction incorporates an advanced stretch
- poly-fabric for maximized performance and rider comfort Stretch fabric on crotch and back
- Two side pockets and a thigh zippered pocket offer real-world practicality and convenient storage

| SIZE | (A) BLACK | (B) BLUE  |
|------|-----------|-----------|
| 28   | 5001-0247 | 5001-0254 |
| 30   | 5001-0248 | 5001-0255 |
| 32   | 5001-0249 | 5001-0256 |
| 34   | 5001-0250 | 5001-0257 |

- Two waist adjustments
- Snap buttons and YKK<sup>®</sup> zip-fly closure
- Available in even sizes 28-40; see Alpinestars size chart on page 39 before ordering

|      |           |           | · · · · · · · · · · · · · · · · · · · |
|------|-----------|-----------|---------------------------------------|
| SIZE | (A) BLACK | (B) BLUE  |                                       |
| 36   | 5001-0251 | 5001-0258 |                                       |
| 38   | 5001-0252 | 5001-0259 | BIKE                                  |
| 40   | 5001-0253 | 5001-0260 | COMPONENTS                            |

Chamois Padding included