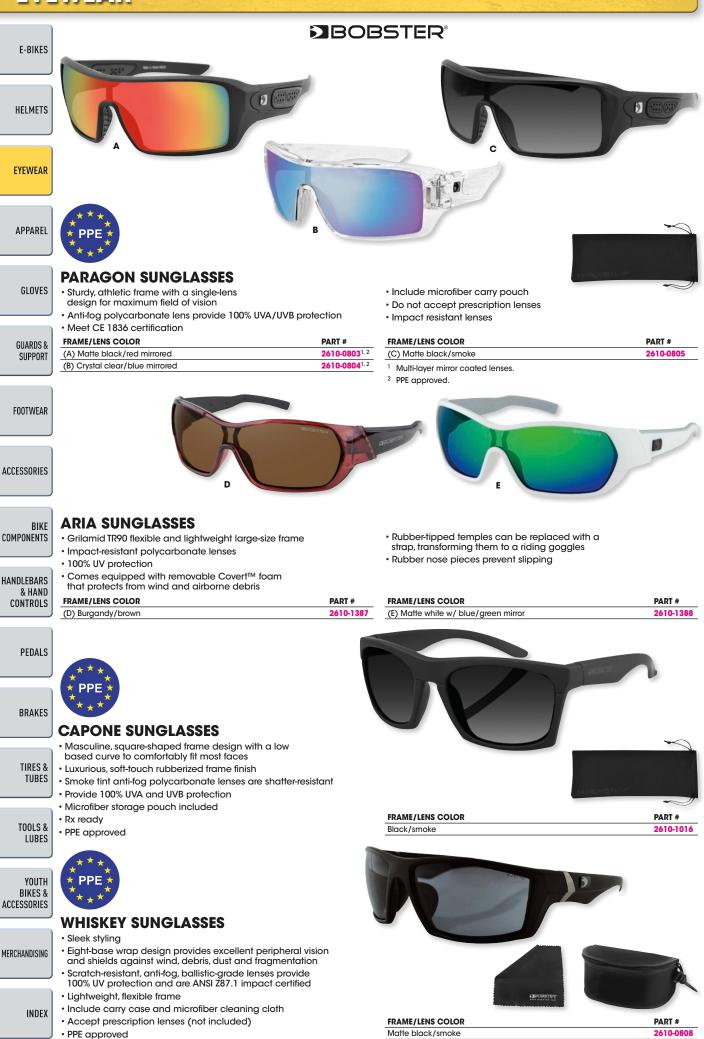

BOLD MAGENTA part numbers are new for 2022

BOLD MAGENTA part numbers are new for 2022

SEE PAGE 3 FOR AN IMPORTANT SAFETY WARNING

Gloss gray/smoke

- Adjustable rubber nose pads
- PPE approved

SEE PAGE 3 FOR AN IMPORTANT SAFETY WARNING

14

BOLD MAGENTA part numbers are new for 2022

2610-1396

#### PARTSEUROPE.EU

PARTSEUROPE.EU

SEE PAGE 3 FOR AN IMPORTANT SAFETY WARNING

2022 BICYCLE

16

BOLD MAGENTA part numbers are new for 2022

2610-0297

2610-0298

(H) Black/clear

(I) Black/yellow

BOLD MAGENTA part numbers are new for 2022
PARTSEUROPE.EU

(F) Black/smoke

(G) Black/amber

2610-0299

2610-0851

SEE PAGE 3 FOR AN IMPORTANT SAFETY WARNING

SEE PAGE 3 FOR AN IMPORTANT SAFETY WARNING

**PARTSEUROPE.EU** 

SEE PAGE 3 FOR AN IMPORTANT SAFETY WARNING

20

BOLD MAGENTA part numbers are new for 2022

BOLD MAGENTA part numbers are new for 2022

PARTSEUROPE.EU