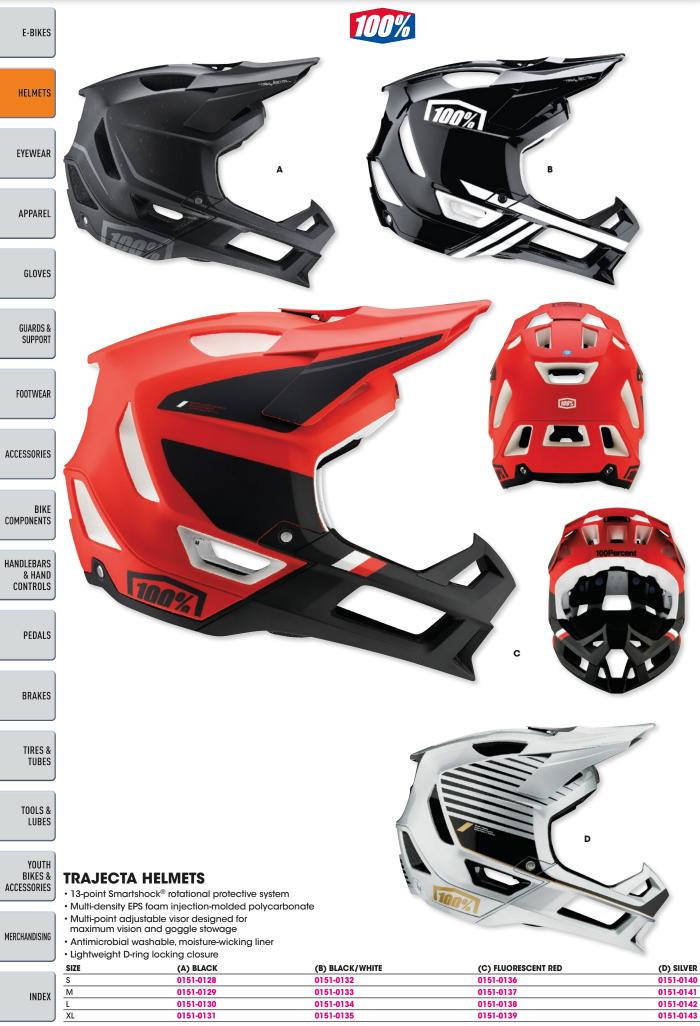

|           |
| Cheek pad, L            | Black       | 0134-3076 |
| Cheek pad, XL           | Black       | 0134-3077 |
| Cheek pad +5 mm, XS     | Black       | 0134-3078 |
| Cheek pad +5 mm, S      | Black       | 0134-3079 |
| Cheek pad +5 mm, M      | Black       | 0134-3080 |
| Cheek pad +5 mm, L      | Black       | 0134-3081 |
| Cheek pad +5 mm, XL     | Black       | 0134-3082 |
| VECTOR PRO              |             |           |
| (G) Cheek pad 5/7 mm, S | Black       | 0134-3083 |
| Cheek pad 5/7 mm, M     | Black       | 0134-3084 |
| Cheek pad 5/7 mm, L     | Black       | 0134-3085 |

SEE PAGE 3 FOR AN IMPORTANT SAFETY WARNING

BOLD MAGENTA part numbers are new for 2022



BOLD MAGENTA part numbers are new for 2022

SEE PAGE 3 FOR AN IMPORTANT SAFETY WARNING



SEE PAGE 3 FOR AN IMPORTANT SAFETY WARNING

BOLD MAGENTA part numbers are new for 2022



BOLD MAGENTA part numbers are new for 2022

SEE PAGE 3 FOR AN IMPORTANT SAFETY WARNING



Gloss gray/smoke

- Adjustable rubber nose pads
- PPE approved

SEE PAGE 3 FOR AN IMPORTANT SAFETY WARNING

14

BOLD MAGENTA part numbers are new for 2022

2610-1396

#### PARTSEUROPE.EU



PARTSEUROPE.EU



SEE PAGE 3 FOR AN IMPORTANT SAFETY WARNING

2022 BICYCLE

16

BOLD MAGENTA part numbers are new for 2022



2610-0297

2610-0298

(H) Black/clear

(I) Black/yellow

BOLD MAGENTA part numbers are new for 2022
PARTSEUROPE.EU

(F) Black/smoke

(G) Black/amber

2610-0299

2610-0851

SEE PAGE 3 FOR AN IMPORTANT SAFETY WARNING



SEE PAGE 3 FOR AN IMPORTANT SAFETY WARNING



**PARTSEUROPE.EU** 



SEE PAGE 3 FOR