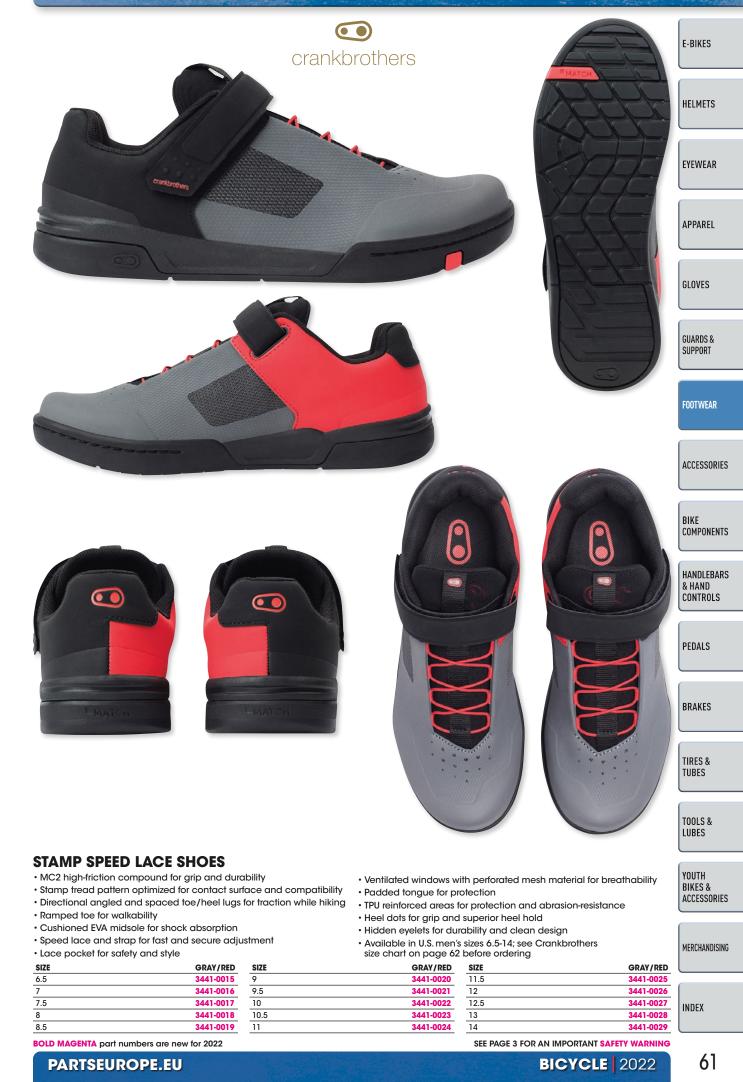

Round laces for smooth closure

- · Lace pocket for safety and style
- Match box optimized for any MTB pedals
- Race zone for control and stability
- Ramp for easy clip-in/out and mud clearance
- MC1 mid-friction compound for easy exit
- Directional angled and spaced toe/heel lugs for traction while hiking
- Ramped toe for walkability
- Stiff shank for power transfer
- · Cushioned EVA midsole for shock absorption

| SIZE | BLACK/REE |
|------|-----------|
| 7    | 3441-0074 |
| 7.5  | 3441-0075 |
| 8    | 3441-0076 |
| 8.5  | 3441-0077 |
| 9    | 3441-0078 |

11 11.5 3441-0083

SIZE 9.5

10

10.5

3441-0084 3441-0085 3441-0086 3441-0087

BLACK/RED



SEE PAGE 3 FOR AN IMPORTANT SAFETY WARNING

3441-0005

11.5

9

BOLD MAGENTA part numbers are new for 2022

3441-0010

#### PARTSEUROPE.EU





| VOUTU            | Cushioned EVA midsole for shock absorption     size chart below below |               |                  |      | ble olderin   | 9                |      |               |                  |  |
|------------------|-----------------------------------------------------------------------|---------------|------------------|------|---------------|------------------|------|---------------|------------------|--|
| YOUTH<br>BIKES & | SIZE                                                                  | (A) BLACK/RED | (B) BLACK/SILVER | SIZE | (A) BLACK/RED | (B) BLACK/SILVER | SIZE | (A) BLACK/RED | (B) BLACK/SILVER |  |
| ACCESSORIES      | 5                                                                     | 3441-0030     | •                | 8.5  | 3441-0036     |