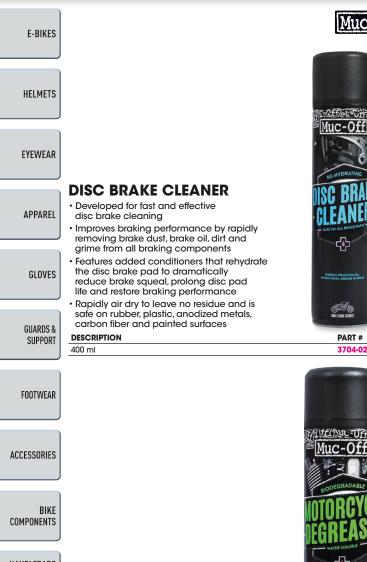

#### **E-BIKE ULTIMATE KIT**

 Covers all the bases when it comes to cleaning, protecting and lubing your bike



#### **POWERSPORTS DRIVETRAIN CLEANER**

- Biodegradable
- Can be used on all motorcycles, quads, ATVs and UTVs
- Suitable for standard O, X, and Z-ring chains
- Water-soluble formula
- Fast and effective grease cutting formula
- Removes all chain oil and wax residue from drivetrain and swingarm
- · Safely eliminates drive chain contaminants
- Ideal for use with chain cleaning brushes and chain cleaning devices
- Trigger spray included for easy application
- Deep cleans all drive chain areas in seconds
- Safe on metal components, hard plastics, rubber and seals

BOLD MAGENTA part numbers are new for 2022





e-16.9 US R.I

MERCHANDISING

BIKES & ACCESSORIES

FOOTWEAR

PART #





PEDALS

BRAKES

TIRES & TUBES

#### **CYCLE DEGREASER**

 Eliminates built-up oil, grease and grime on metal, plastic, rubber and seals; even removes tough waterproof grease and chain lube/wax residue Unique water-soluble biodegradable formula can be wiped clean with water after use

DESCRIPTION 500 ml

| TOOLS &<br>LUBES |                                                                                                    |
|------------------|----------------------------------------------------------------------------------------------------|
|                  | E-BIKE DRY LUBE                                                                                    |
| YOUTH<br>BIKES & | <ul> <li>Specifically designed for hi-torque<br/>loads applied to an E-bike chain</li> </ul>       |
| A