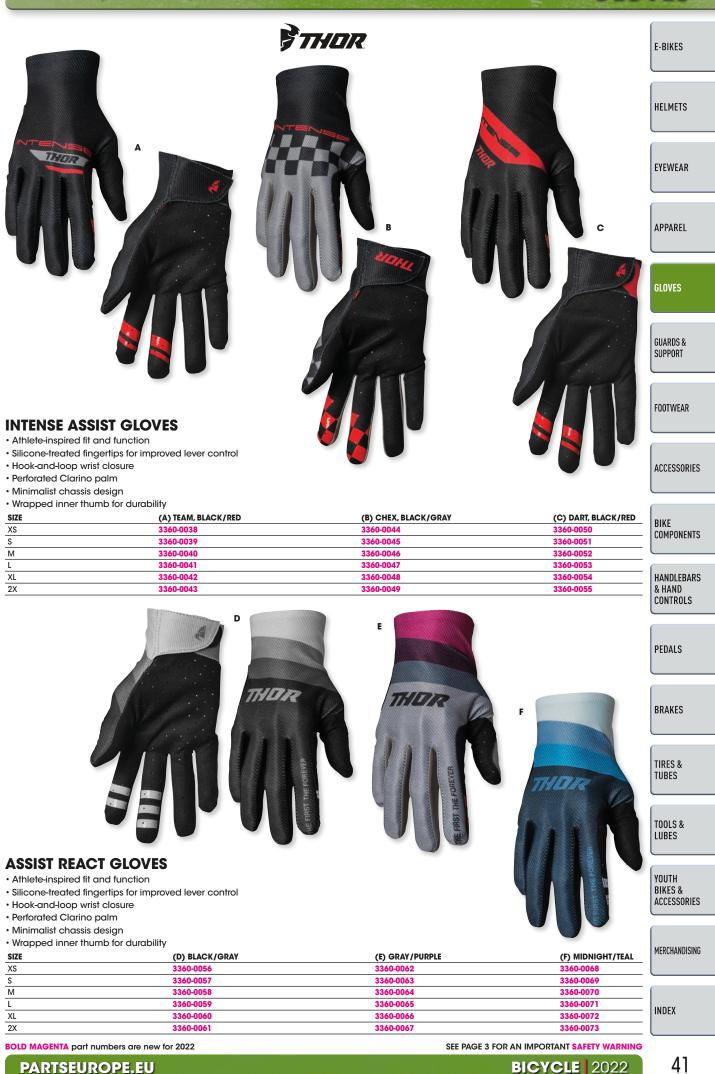

#### **R-CORE GLOVES**

- Adjustable embossed neoprene cuff offers style with maximum durability and comfort
- · 4-way stretch top hand to increase abrasion resistance
- TPR logos on top of the hand and pinky for added protection
- Adjustable TPR wrist closure with hook-and-loop
- backing to ensure proper fit
- Mesh finger gussets enhance mobility and increase air flow
- Microfiber thumb overlay provides absorbant wiping surface

| <ul> <li>Perforated s</li> </ul> | ingle-layer Clarino <sup>™</sup> palm t | for superior airflow and comfort |
|----------------------------------|-----------------------------------------|----------------------------------|
| SIZE                             | (A) BLACK                               | (B) FLUORESCENT YELLOW           |
| S                                | 3360-0099                               | 3360-0104                        |
| Μ                                | 3360-0100                               | 3360-0105                        |
| 1                                | 3360-0101                               | 3360-0106                        |

С

Silicone printed palm and finger graphics

100%

improve palm and level traction

D

· Integrated tech-thread keeps you connected with your devices SIZE (A) BLACK (B) FLUORESCENT YELLOW XL 3360-0102 3360-0107 2X 3360-0103 3360-0108