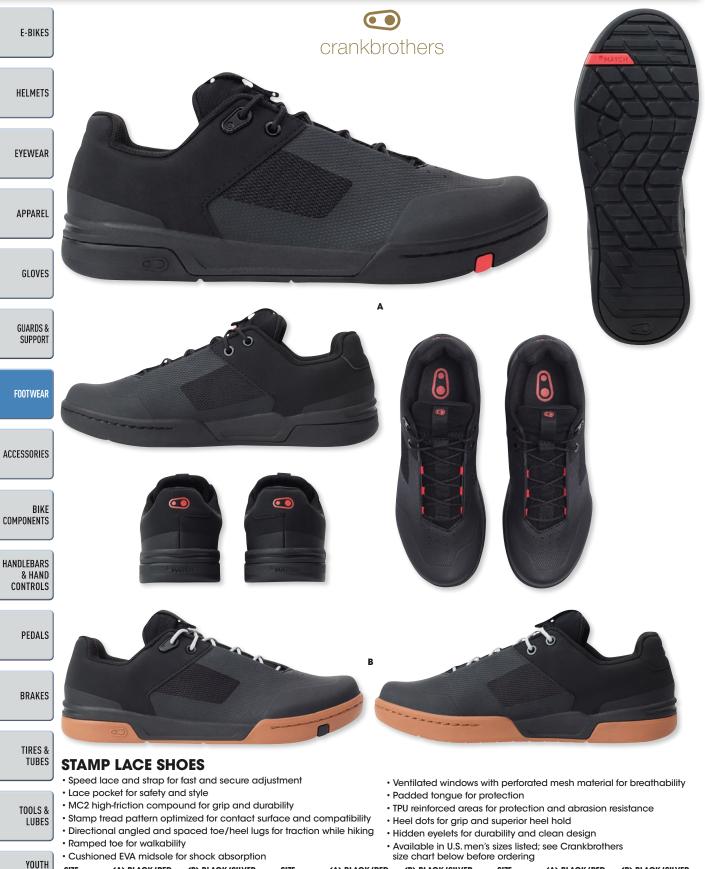

ound laces for smooth closure

- · Lace pocket for safety and style
- Match box optimized for any MTB pedals
- Race zone for control and stability
- Ramp for easy clip-in/out and mud clearance
- MC1 mid-friction compound for easy exit
- Directional angled and spaced toe/heel lugs for traction while hiking
- Ramped toe for walkability
- Stiff shank for power transfer
- · Cushioned EVA midsole for shock absorption

| SIZE | BLACK/REE |
|------|-----------|
| 7    | 3441-0074 |
| 7.5  | 3441-0075 |
| 8    | 3441-0076 |
| 8.5  | 3441-0077 |
| 9    | 3441-0078 |

11 11.5 3441-0083

SIZE 9.5

10

10.5

3441-0084 3441-0085 3441-0086 3441-0087

BLACK/RED



SEE PAGE 3 FOR AN IMPORTANT SAFETY WARNING

3441-0005

11.5

9

BOLD MAGENTA part numbers are new for 2022

3441-0010

#### PARTSEUROPE.EU





| VOUTU            | Cushioned EVA midsole for shock absorption     size chart below below |               |                  |      | ble olderin   | 9                |      |               |                  |  |
|------------------|-----------------------------------------------------------------------|---------------|------------------|------|---------------|------------------|------|---------------|------------------|--|
| YOUTH<br>BIKES & | SIZE                                                                  | (A) BLACK/RED | (B) BLACK/SILVER | SIZE | (A) BLACK/RED | (B) BLACK/SILVER | SIZE | (A) BLACK/RED | (B) BLACK/SILVER |  |
| ACCESSORIES      | 5                                                                     | 3441-0030     | •                | 8.5  | 3441-0036     | 34