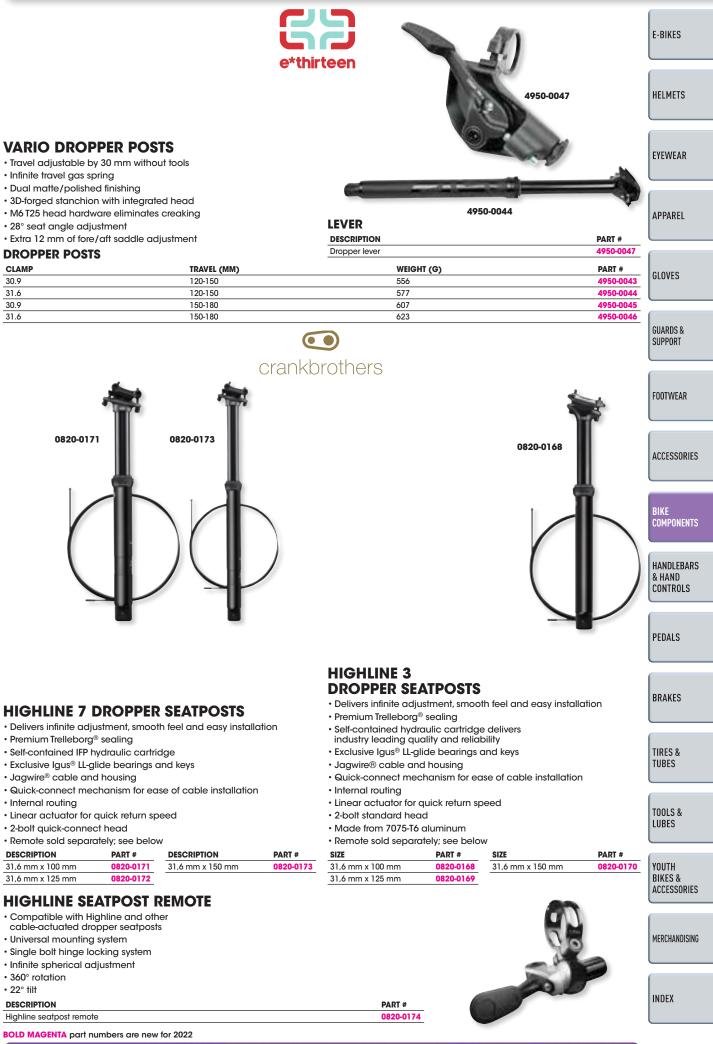

(Trail/DH/Enduro)
 Includes one derailleur hanger and one hanger bolt

FITS MODEL Derailleur hanger kit

INTENSE

4950-0012



PART # 4950-0008

TIRES & TUBES

TOOLS & LUBES

YOUTH BIKES & ACCESSORIES

MERCHANDISING

INDEX

CABLE GUIDE KIT FOR INTENSE TAZER MX PRO 22

DESCRIPTION Cable guide kit





#### SEAT COLLAR

#### FOR INTENSE TAZER MX PRO 22

Includes one seat collar and one bolt
 DESCRIPTION
 Seat collar

2022 BICYCLE

#### PART # 4950-0019

### SKID PLATE

Skid plate

FOR INTENSE TAZER MX PRO 22

• Replaces old and worn skid plates
• Sold each
DESCRIPTION

PART # 4950-0022

BOLD MAGENTA part numbers are new for 2022



### Includes one rear fender and three flat head bolts SHCS M5x11

**PARTSEUROPE.EU** 

BOLD MAGENTA part numbers are new for 2022

Rear fender kit

4950-0009





**PARTSEUROPE.EU** 

BICYCLE 2022

### **HANDLEBARS & HAND CONTROLS**



2022 BICYCLE

PARTSEUROPE.EU

### **HANDLEBARS & HAND CONTROLS**



**PARTSEUROPE.EU** 

### **HANDLEBARS & HAND CONTROLS**



BOLD MAGENTA part numbers are new for 2022

2022 BICYCLE



**PARTSEUROPE.EU** 



Available in black/black

2022 BICYCLE

- Sold in pairs
- Sold in pairs

DESCRIPTION Double Shot 1 pedals PART # 4910-0007

BOLD MAGENTA part numbers are new for 2022

INDEX



Small

4910-0017

Large

BOLD MAGENTA part numbers are new for 2022
PARTSEUROPE.EU

Sold in pairs

4910-0016



E-BIKES

HELMETS

EYEWEAR

APPAREL

GLOVES



#### **XC-PRO MOUNTAIN BIKE BRAKE PADS**

- Sintered metal disc brake pads
- Engineered to offer superb braking power and long service life
- Superior braking even in adverse weath