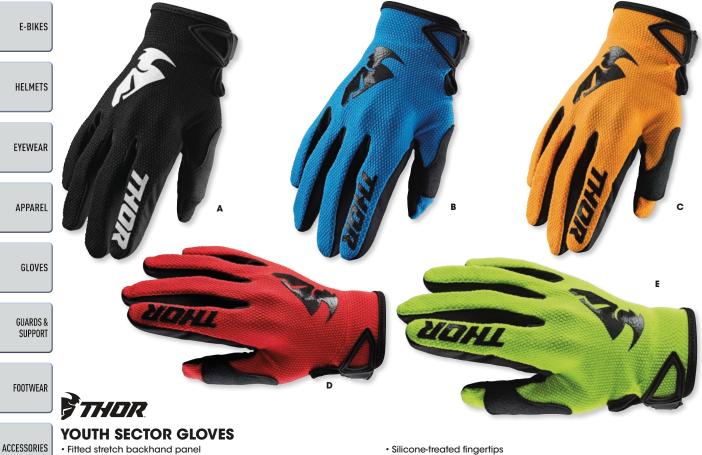

terial Lateral multi-layer protection made with two layers of Microshock
- material that has been perforated to grant good airflow Internal cycling pad with GEL inserts that

| is both breathable and ergonor | nic       |
|--------------------------------|-----------|
| SIZE                           | PART #    |
| S                              | 5001-0132 |
| M                              | 5001-0133 |
| L                              | 5001-0134 |

**Back view** 

SIZE

S/M

SIZE

S/M

· Side protection helps guard against abrasions

· Hip protectors tested and certified to standard CE-EN1621-1

2704-0619

L/XL

| PART #    |           |
|-----------|-----------|
| 5001-0135 | INDEX     |
| 5001-0136 | mber      |
|           | 5001-0136 |

BOLD MAGENTA part numbers are new for 2022



- Lightly padded palm
- Mesh construction and perforated palm
- Notched wrist opening

 Silicone-treated fingertips Hook-and-loop wrist closure system

- Wrapped thumb and gripping points
- Eourway stratch finder aussets

|            | · Noicheu wi | isi operini g |           | · Foul-way sileren iniger | gussels   |           |
|------------|--------------|---------------|-----------|---------------------------|-----------|-----------|
| BIKE       | SIZE         | (A) BLACK     | (B) BLUE  | (C) ORANGE                | (D) RED   | (E) ACID  |
| COMPONENTS | XXS          | 3332-1511     | 3332-1516 | 3332-1521                 | 3332-1526 | 3332-1531 |
|            | XS           | 3332-1512     | 3332-1517 | 3332-1522                 | 3332-1527 | 3332-1532 |
|            | S