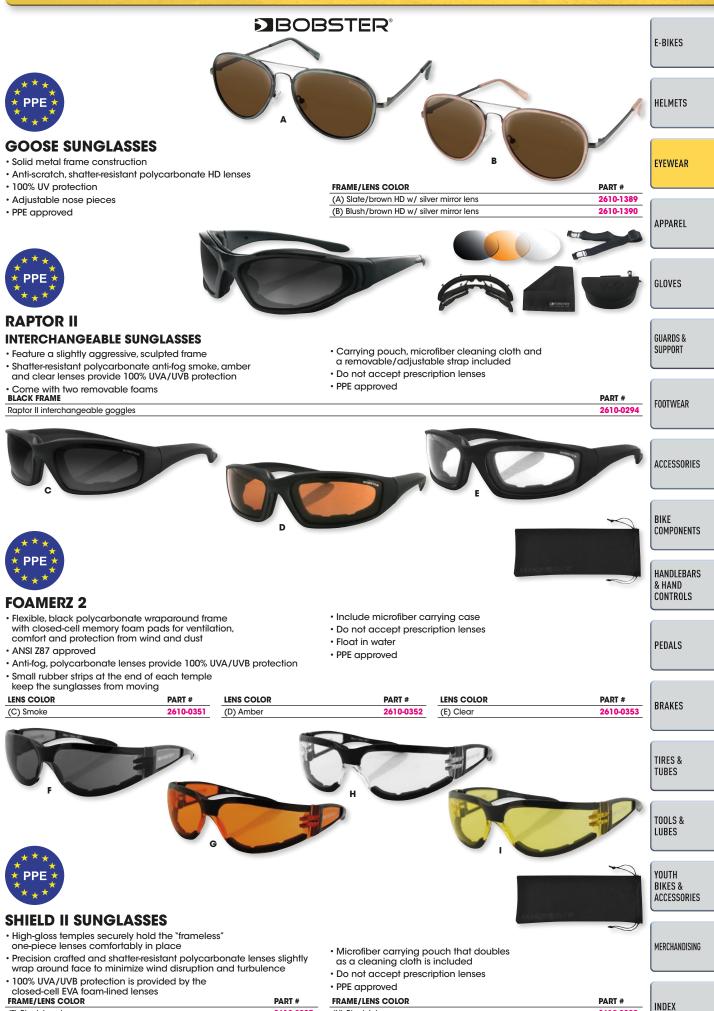

BOLD MAGENTA part numbers are new for 2022

BOLD MAGENTA part numbers are new for 2022

SEE PAGE 3 FOR AN IMPORTANT SAFETY WARNING

Gloss gray/smoke

- Adjustable rubber nose pads
- PPE approved

SEE PAGE 3 FOR AN IMPORTANT SAFETY WARNING

14

BOLD MAGENTA part numbers are new for 2022

2610-1396

#### PARTSEUROPE.EU

PARTSEUROPE.EU

SEE PAGE 3 FOR AN IMPORTANT SAFETY WARNING

2022 BICYCLE

16

BOLD MAGENTA part numbers are new for 2022

2610-0297

2610-0298

(H) Black/clear

(I) Black/yellow

BOLD MAGENTA part numbers are new for 2022
PARTSEUROPE.EU

(F) Black/smoke

(G) Black/amber

2610-0299

2610-0851

SEE PAGE 3 FOR AN IMPORTANT SAFETY WARNING

SEE PAGE 3 FOR AN IMPORTANT SAFETY WARNING

**PARTSEUROPE.EU** 

SEE PAGE 3 FOR AN IMPORTANT SAFETY WARNING

20

BOLD MAGENTA part numbers are new for 2022

BOLD MAGENTA part numbers are new for 2022

PARTSEUROPE.EU