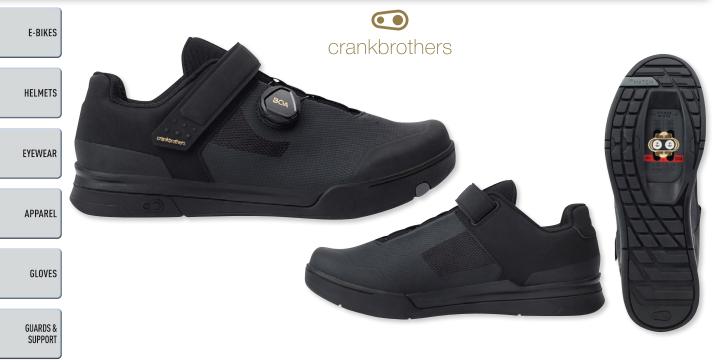

FOOTWEAR

ACCESSORIES

BIKE Components

HANDLEBARS

& HAND Controls

INTEGRATED MUD AND FLAK GUARDS INTENSE uses burly integrated Mud and Flak Guards on the TazerMX to protect the frame and motor from rock strikes and track debris.

INTERNAL CABLE ROUTING

Internal routing for shifter, dropper post, rear brake and display cables. Making the TazerMX neat, tidy and noise free.

BRAKES

TIRES & TUBES

TOOLS & LUBES

YOUTH BIKES & ACCESSORIES

MERCHANDISING

INDEX

MAXXIN

INTEGRATED BUT EXTERNAL BATTERY Simplicity itself. The design of the TazerMX means that you can charge the battery either in the bike or take it out to charge elsewhere.

ESPEC CHAINGUIDE MOUNTS Ebike specific mounts for a chain device or bashguard.The TazerMX is supplied with a chain device as standard.

#### OPTIMIZED FRAME CARBON LAYUP

INTENSE uses a very specific carbon lay-up to create a frame that is both stiff and strong to cope with the extra stresses and forces that an eBike has to endure ...and yes, you can fit a bottle cage.