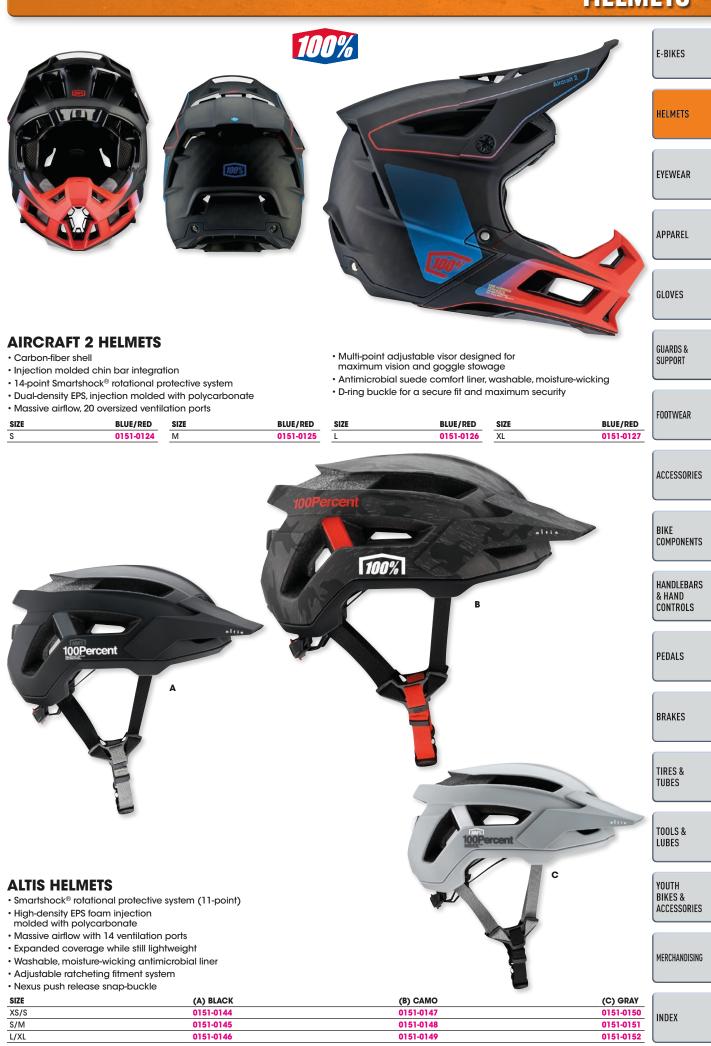

ad, XL           | Black       | 0134-3077 |
| Cheek pad +5 mm, XS     | Black       | 0134-3078 |
| Cheek pad +5 mm, S      | Black       | 0134-3079 |
| Cheek pad +5 mm, M      | Black       | 0134-3080 |
| Cheek pad +5 mm, L      | Black       | 0134-3081 |
| Cheek pad +5 mm, XL     | Black       | 0134-3082 |
| VECTOR PRO              |             |           |
| (G) Cheek pad 5/7 mm, S | Black       | 0134-3083 |
| Cheek pad 5/7 mm, M     | Black       | 0134-3084 |
| Cheek pad 5/7 mm, L     | Black       | 0134-3085 |

SEE PAGE 3 FOR AN IMPORTANT SAFETY WARNING

BOLD MAGENTA part numbers are new for 2022



BOLD MAGENTA part numbers are new for 2022

SEE PAGE 3 FOR AN IMPORTANT SAFETY WARNING



SEE PAGE 3 FOR AN IMPORTANT SAFETY WARNING

BOLD MAGENTA part numbers are new for 2022



BOLD MAGENTA part numbers are new for 2022

SEE PAGE 3 FOR AN IMPORTANT SAFETY WARNING



Gloss gray/smoke

- Adjustable rubber nose pads
- PPE approved

SEE PAGE 3 FOR AN IMPORTANT SAFETY WARNING

14

BOLD MAGENTA part numbers are new for 2022

2610-1396

#### PARTSEUROPE.EU



PARTSEUROPE.EU



SEE PAGE 3 FOR AN IMPORTANT SAFETY WARNING

2022 BICYCLE

16

BOLD MAGENTA part numbers are new for 2022



2610-0297

2610-0298

(H) Black/clear

(I) Black/yellow

BOLD MAGENTA part numbers are new for 2022
PARTSEUROPE.EU

(F) Black/smoke

(G) Black/amber

2610-0299

2610-0851

SEE PAGE 3 FOR AN IMPORTANT SAFETY WARNING



SEE PAGE 3 FOR AN IMPORTANT SAFETY WARNING



**PARTSEUROPE.EU** 



SEE PAGE 3 FOR AN IMPORTANT SAFETY WARNING

20

BOLD MAGENTA part numbers are new for 2022



BOLD MAGENT