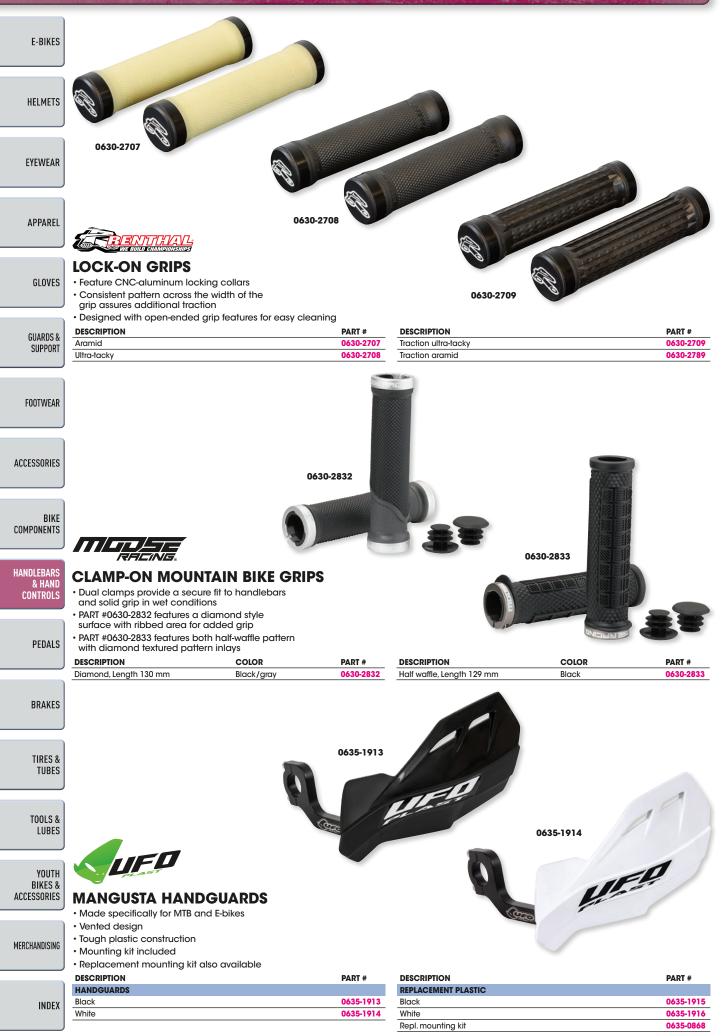

MERCHANDISING

INDEX

CABLE GUIDE KIT FOR INTENSE TAZER MX PRO 22

DESCRIPTION Cable guide kit





#### SEAT COLLAR

#### FOR INTENSE TAZER MX PRO 22

Includes one seat collar and one bolt
 DESCRIPTION
 Seat collar

2022 BICYCLE

#### PART # 4950-0019

### SKID PLATE

Skid plate

FOR INTENSE TAZER MX PRO 22

• Replaces old and worn skid plates
• Sold each
DESCRIPTION

PART # 4950-0022

BOLD MAGENTA part numbers are new for 2022



### Includes one rear fender and three flat head bolts SHCS M5x11

**PARTSEUROPE.EU** 

BOLD MAGENTA part numbers are new for 2022

Rear fender kit

4950-0009





**PARTSEUROPE.EU** 

BICYCLE 2022

### **HANDLEBARS & HAND CONTROLS**



2022 BICYCLE

PARTSEUROPE.EU

### **HANDLEBARS & HAND CONTROLS**



**PARTSEUROPE.EU** 

### **HANDLEBARS & HAND CONTROLS**



BOLD MAGENTA part numbers are new for 2022

2022 BICYCLE



**PARTSEUROPE.EU** 



Available in black/black

2022 BICYCLE

- Sold in pairs
- Sold in pairs

DESCRIPTION Double Shot 1 pedals PART # 4910-0007

BOLD MAGENTA part numbers are new for 2022

INDEX



Small

4910-0017

Large

BOLD MAGENTA part numbers are new for 2022
PARTSEUROPE.EU

Sold in pairs

4910-0016



E-BIKES

HELMETS

EYEWEAR

APPAREL

GLOVES



#### **XC-PRO MOUNTAIN BIKE BRAKE PADS**

- Sintered metal disc brake pads
- Engineered to offer superb braking power and long service life
- Superior braking even in adverse weather conditions
- Virtually no difference between dry and wet braking performance
- Ultra-resistant to contamination from brake fluid
- Ideal for XC and trail riders

| FITS MODEL                  | PAR