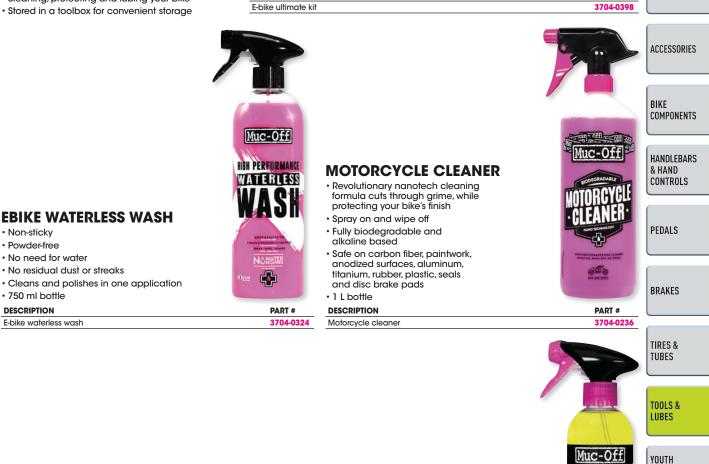

-0397
- CLEAN PROTECT LUBE

# **UBE KIT**

- mum protection
- fiber
- cids
- Nano Tech Formula cleans on a molecular level Biodegradable

#### **EXPANDING MICROCELL SPONGE**

Compact

INDEX

106

- Ergonomic shape for maximum comfort and ease of use
- Vacuum packed

#### 2022 BICYCLE

#### MO-94

- Free seized parts
- Disperses moisture to prevent rust and corrosion
- Provides light lubrication for moving parts
- Reduces metal to metal contact
- Prevents dirt adhesion
- Cuts down on friction to improve component efficiency
- Weight 400 g
- Biodegradable
- DESCRIPTION E-bike clean, protect and lube kit

BOLD MAGENTA part numbers are new for 2022

PART #

3704-0396



DESCRIPTION

#### **E-BIKE ULTIMATE KIT**

 Covers all the bases when it comes to cleaning, protecting and lubing your bike



#### **POWERSPORTS DRIVETRAIN CLEANER**

- Biodegradable
- Can be used on all motorcycles, quads, ATVs and UTVs
- Suitable for standard O, X, and Z-ring chains
- Water-soluble formula
- Fast and effective grease cutting formula
- Removes all chain oil and wax residue from drivetrain and swingarm
- · Safely eliminates drive chain contaminants
- Ideal for use with chain cleaning brushes and chain cleaning devices
- Trigger spray included for easy application
- Deep cleans all drive chain areas in seconds
- Safe on metal components, hard plastics, rubber and seals

BOLD MAGENTA part numbers are new for 2022





e-16.9 US R.I

MERCHANDISING

BIKES & ACCESSORIES

FOOTWEAR

PART #





PEDALS

BRAKES

TIRES & TUBES

#### **CYCLE DEGREASER**

 Eliminates built-up oil, grease and grime on metal