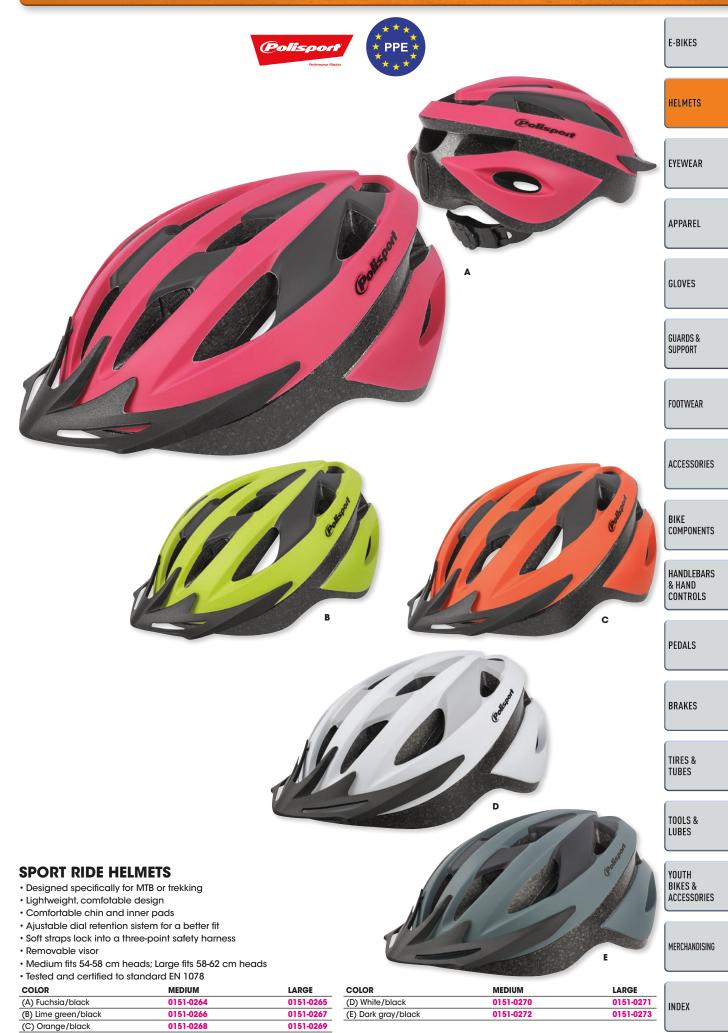

T #    |
|-------------------------|-------------|-----------|
| MISSILE TECH (CONT)     |             |           |
| Cheek pad, L            | Black       | 0134-3076 |
| Cheek pad, XL           | Black       | 0134-3077 |
| Cheek pad +5 mm, XS     | Black       | 0134-3078 |
| Cheek pad +5 mm, S      | Black       | 0134-3079 |
| Cheek pad +5 mm, M      | Black       | 0134-3080 |
| Cheek pad +5 mm, L      | Black       | 0134-3081 |
| Cheek pad +5 mm, XL     | Black       | 0134-3082 |
| VECTOR PRO              |             |           |
| (G) Cheek pad 5/7 mm, S | Black       | 0134-3083 |
| Cheek pad 5/7 mm, M     | Black       | 0134-3084 |
| Cheek pad 5/7 mm, L     | Black       | 0134-3085 |

SEE PAGE 3 FOR AN IMPORTANT SAFETY WARNING

BOLD MAGENTA part numbers are new for 2022



BOLD MAGENTA part numbers are new for 2022

SEE PAGE 3 FOR AN IMPORTANT SAFETY WARNING



SEE PAGE 3 FOR AN IMPORTANT SAFETY WARNING

BOLD MAGENTA part numbers are new for 2022



BOLD MAGENTA part numbers are new for 2022

SEE PAGE 3 FOR AN IMPORTANT SAFETY WARNING



Gloss gray/smoke

- Adjustable rubber nose pads
- PPE approved

SEE PAGE 3 FOR AN IMPORTANT SAFETY WARNING

14

BOLD MAGENTA part numbers are new for 2022

2610-1396

#### PARTSEUROPE.EU



PARTSEUROPE.EU



SEE PAGE 3 FOR AN IMPORTANT SAFETY WARNING

2022 BICYCLE

16

BOLD MAGENTA part numbers are new for 2022



2610-0297

2610-0298

(H) Black/clear

(I) Black/yellow

BOLD MAGENTA part numbers are new for 2022
PARTSEUROPE.EU

(F) Black/smoke

(G) Black/amber

2610-0299

2610-0851

SEE PAGE 3 FOR AN IMPORTANT SAFETY WARNI