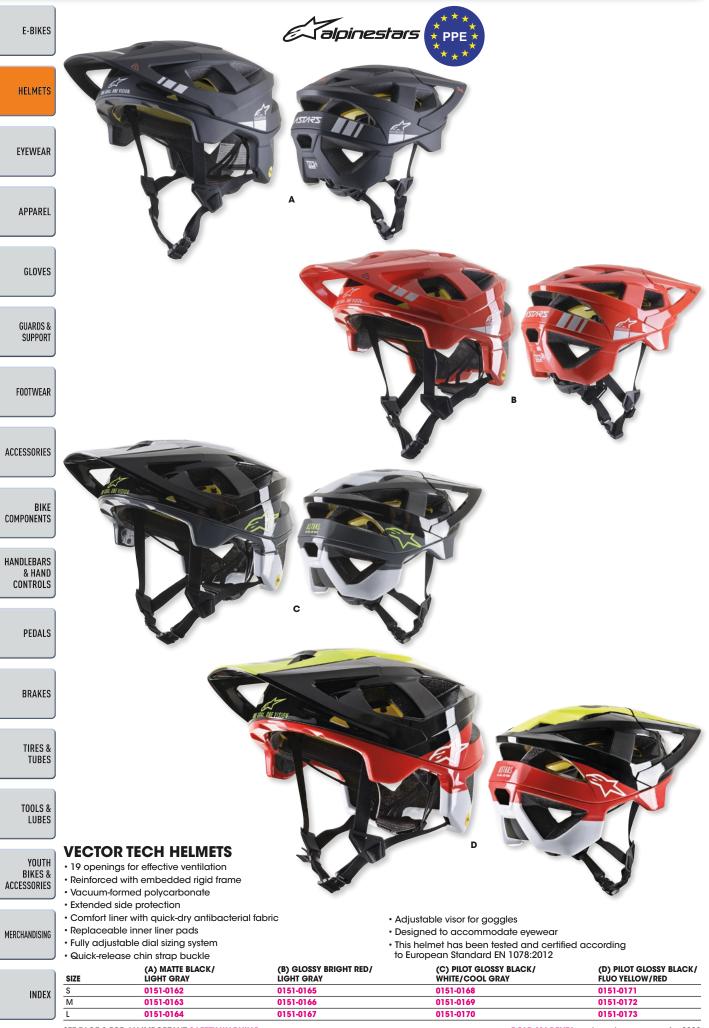

#### PARTSEUROPE.EU

PARTSEUROPE.EU

SEE PAGE 3 FOR AN IMPORTANT SAFETY WARNING

2022 BICYCLE

16

BOLD MAGENTA part numbers are new for 2022

2610-0297

2610-0298

(H) Black/clear

(I) Black/yellow

BOLD MAGENTA part numbers are new for 2022
PARTSEUROPE.EU

(F) Black/smoke

(G) Black/amber

2610-0299

2610-0851

SEE PAGE 3 FOR AN IMPORTANT SAFETY WARNING