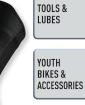

# INTENSE TAZER MX POWER TO PEDAL

The INTENSE Tazer MX is the only eMTB built specifically for the powersports market. The full-carbon INTENSE Tazer MX features motocross-inspired componentry from recognizable MX brands like Öhlins, Maxxis, Magura and ODI to appeal to the powersports customer. The INTENSE Tazer MX will be sold exclusively through Parts Unlimited/Parts Europe dealers. The Shimano motor with its 3-power mode pedal-assist selection allows you to adjust the power output. This striking eMTB is the perfect cross-training tool for the motorsports enthusiast with the easy-tochange long-lasting battery, allowing you to pack in more trails than your average ride. Ride farther. Ride faster. #INTENSETazerMX.

#### FINDING YOUR SIZE FOR INTENSE TAZER MX

- Sizing and comfort on a bike has a lot to do with preference and what "feels best"
- INTENSE Tazer MX comes in two sizes: S/M and L/XL
- These two optimized sizes offer the most popular size ranges

- S/M is for riders 5'3" to 5'10" (160 cm -177 cm) • L/XL is for riders 5'10" to 6'4" (177 cm - 193 cm)
- **WARNING** IMPROPERLY FITTING PRODUCTS COULD CONTRIBUTE TO SERIOUS INJURY OR DEATH.

**SAFETY WARNING:** Riding a motorcycle, snowmobile, ATV/UTV or bicycle is a dangerous activity. When riding, always wear a helmet, eye protection and protective clothing. There is no assurance that serious injury or death can be avoided even if you wear the products shown in this catalog and take all precautions to avoid every risk. Please ensure that your products fit properly. Improperly fitting products can impair your ability to control your motorcycle, snowmobile, ATV/UTV or bicycle.