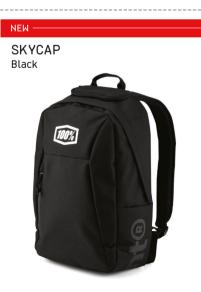

004

#### BLUE MIRROR # 2602-0856

GOGGLES REPLACEMENT LENSES

Pre-curved 2.0mm 3D injected polycarbonate locking lens with ULTRA HD® for superior clarity. Mirrored finish offers the maximum reduction of glare in bright light conditions for improved performance and visibility.