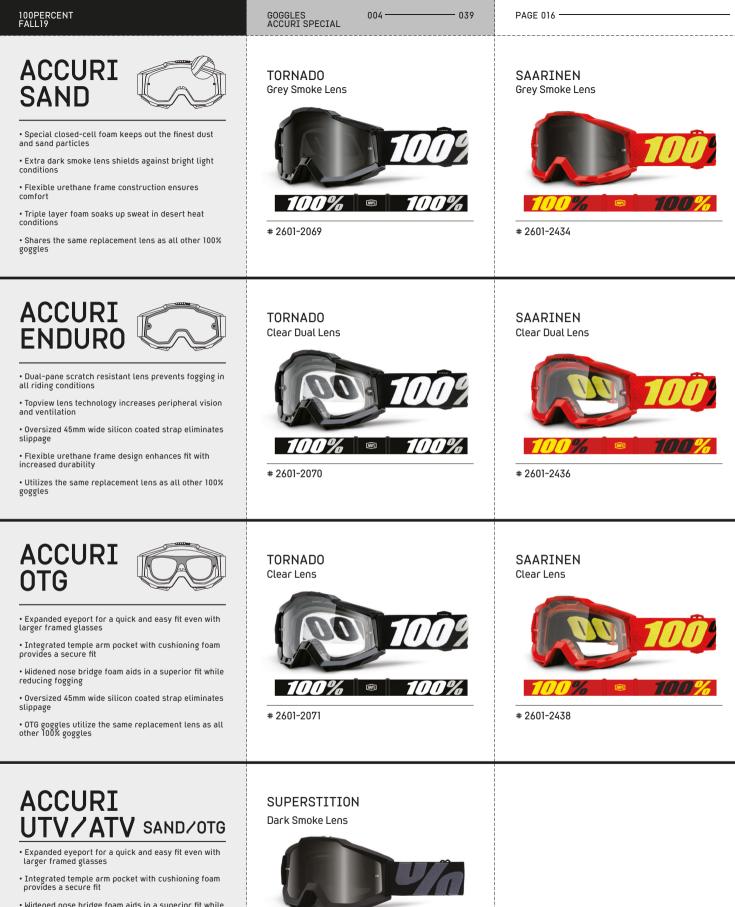

| 100PERCENT<br>FALL19                                                                                                                                                                                                                                                                                                                                                                                                                | GOGGLES 004 03<br>ACCURI                                                                                                                                                                               | 9 PAGE 014                                                                                |
|-------------------------------------------------------------------------------------------------------------------------------------------------------------------------------------------------------------------------------------------------------------------------------------------------------------------------------------------------------------------------------------------------------------------------------------|--------------------------------------------------------------------------------------------------------------------------------------------------------------------------------------------------------|-------------------------------------------------------------------------------------------|
| ACCURI                                                                                                                                                                                                                                                                                                                                                                                                                              |                                                                                                                                                                                                        |                                                                                           |
| FEATURES<br>• Foam:<br>Moisture managing triple layer foam<br>• Frame:<br>Constructed out of flexible yet durable urethane.<br>• Lens:<br>Comes equipped with anti-fog, scratch resistant<br>polycarbonate lens for unimpaired vision. Shares<br>the same lens shape across the product line.<br>• Lens Attachment:<br>9 pin lens retention system. The highest number of<br>retention points in the industry ensures a secure fit. | <ul> <li>Strap:<br/>Oversized 45mm silicon coated strap holds your<br/>goggles motionless.</li> <li>Simplicity:<br/>All 100% Adult MX goggles share the same lens and<br/>tear-off profile.</li> </ul> | –<br>• Extra clear lens.<br>• Sublimated micro fiber bag.                                 |
| NEW VIRGO                                                                                                                                                                                                                                                                                                                                                                                                                           |                                                                                                                                                                                                        | ASTRA                                                                                     |
| Mirror Gold Lens                                                                                                                                                                                                                                                                                                                                                                                                                    | Mirror Gold Lens                                                                                                                                                                                       | Mirror Blue Lens                                                                          |
| Mirror Lens : # 2601-2738<br>Clear Lens : # 2601-2746                                                                                                                                                                                                                                                                                                                                                                               | Mirror Lens : # 2601-2752                                                                                                                                                                              | 100%       100%         100%       100%         Mirror Lens : # 2601-2739       2601-2747 |
| NEW MANEUVER                                                                                                                                                                                                                                                                                                                                                                                                                        | <br>АF066                                                                                                                                                                                              | DAUPHINE                                                                                  |
| Mirror Blue Lens                                                                                                                                                                                                                                                                                                                                                                                                                    | Mirror Red Lens                                                                                                                                                                                        | Mirror Red Lens                                                                           |
|                                                                                                                                                                                                                                                                                                                                                                                                                                     |                                                                                                                                                                                                        |                                                                                           |
| ÷100% Î ∞ Î 100%                                                                                                                                                                                                                                                                                                                                                                                                                    |                                                                                                                                                                                                        | 1/100% 🗍 📼 📔 100% 🕅                                                                       |
| Mirror Lens : # 2601-2740<br>Clear Lens : # 2601-2748                                                                                                                                                                                                                                                                                                                                                                               | Mirror Lens : # 2601-2737<br>Clear Lens : # 2601-2745                                                                                                                                                  | Mirror Lens : # 2601-2741<br>Clear Lens : # 2601-2749                                     |
|                                                                                                                                                                                                                                                                                                                                                                                                                                     |                                                                                                                                                                                                        |                                                                                           |
| OFF<br>Mirror True Gold Lens                                                                                                                                                                                                                                                                                                                                                                                                        | ART DECO<br>Mirror Silver Lens                                                                                                                                                                         | BERLIN<br>Mirror Silver Lens                                                              |
|                                                                                                                                                                                                                                                                                                                                                                                                                                     |                                                                                                                                                                                                        |                                                                                           |
| 1/100%                                                                                                                                                                                                                                                                                                                                                                                                                              | ĨĨOO% Ì ■ Î 100%                                                                                                                                                                                       |                                                                                           |
| Mirror Lens : # 2601-2742                                                                                                                                                                                                                                                                                                                                                                                                           | Mirror Lens : # 2601-2743<br>Clear Lens : # 2601-2751                                                                                                                                                  | Mirror Lens : # 2601-2599<br>Clear Lens : # 2601-2604                                     |

| 100PERCENT<br>FALL19                                                                                                                                                                                                                                                                                                                                                                                                                                                                                                                                                                                                                                                                                                                                                                                                               | GOGGLES 004 039<br>ACCURI      | PAGE 015                        |
|------------------------------------------------------------------------------------------------------------------------------------------------------------------------------------------------------------------------------------------------------------------------------------------------------------------------------------------------------------------------------------------------------------------------------------------------------------------------------------------------------------------------------------------------------------------------------------------------------------------------------------------------------------------------------------------------------------------------------------------------------------------------------------------------------------------------------------|--------------------------------|---------------------------------|
| SUPPLY<br>Mirror Blue Lens                                                                                                                                                                                                                                                                                                                                                                                                                                                                                                                                                                                                                                                                                                                                                                                                         | GALAK<br>Mirror Gold Lens      | BALI<br>Mirror Silver Lens      |
| <section-header>TORNADO<br/>Mirror Gold LensOther Gold Lens<td>FLUO YELLOW<br/>Mirror Red Lens</td><td>REFLEX BLUE<br/>Mirror Blue Lens</td></section-header> | FLUO YELLOW<br>Mirror Red Lens | REFLEX BLUE<br>Mirror Blue Lens |
| GUNMETAL<br>Mirror Red Lens                                                                                                                                                                                                                                                                                                                                                                                                                                                                                                                                                                                                                                                                                                                                                                                                        |                                |                                 |

- Widened nose bridge foam aids in a superior fit while reducing fogging
- Oversized 45mm wide silicon coated strap eliminates slippage
- Thirsty triple layer moisture managing foam soaks up sweat
- OTG goggles utilize the same replacement lens as all other 100% goggles