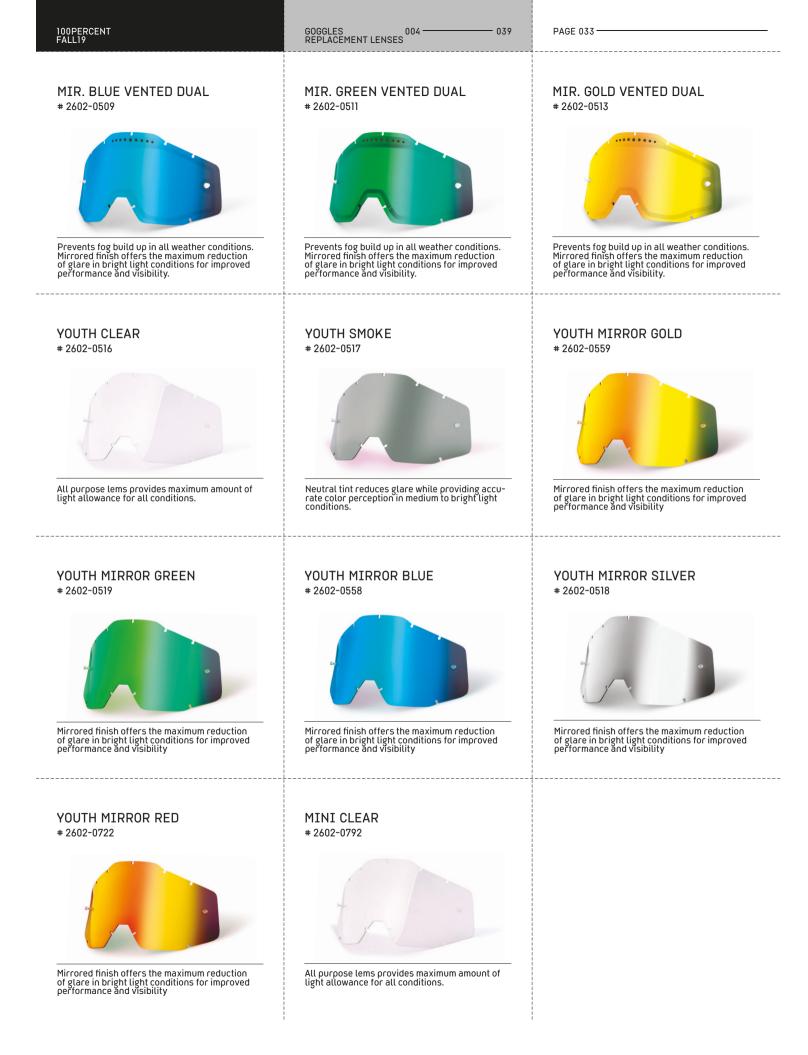

DUAL VENTED SMOKE # 2602-0863



Pre-curved 2.0mm 3D injected polycarbonate locking lens with ULTRA HD® for superior clarity. Neutral tint reduces glare in medium to bright light conditions. Prevents fog build up in all weather conditions.

## RED MIRROR

# 2602-0849

PAGE 029

039



Pre-curved 2.0mm 3D injected polycarbonate locking lens with ULTRA HD® for superior clarity. Mirrored finish offers the maximum reduction of glare in bright light conditions for improved performance and visibility.

#### DUAL SMOKE

# 2602-0861



Pre-curved 2.0mm 3D injected polycarbonate locking lens with ULTRA HD® for superior clarity. Neutral tint reduces glare in medium to bright light conditions. Prevents fog build up in all weather conditions. GOGGLES 004 ----- 039 REPLACEMENT LENSES PAGE 030 -









PAGE 034 -

039

# **REPLACEMENT LENSES - BARSTOW**

The Barstow replacement lens is a scratch-resistant, anti-fdg Lexan lens that increases visibility while maintaining the durability to take on moto after moto or long desert rides. Fitted with integrated lens pins for seamless tear off application.

#### DALLOZ LENSES

Our Barstow Dalloz replacement lenses are crafted exclusively at the state of the art Dalloz Sunoptics facility located in Saint-Claude, France.For more than 50 years, Dalloz Sunoptics has been driven by the philosophy of transforming new ideas into aesthetically pleasing, high-performance technical lenses. The cylindrical shape of the Dalloz lens shifts visual distortions to the periphery, where the lens is edged, creating flawless clarity and excellent peripheral visio