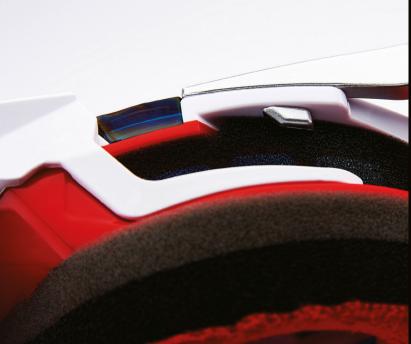

| 100PERCENT<br>FALL19                                                                                                                                                                                                                                                                                                                                                                                                                                                               | GOGGLES 004 039<br>RACECRAFT+                                                                                                                                                                                                                                        | PAGE 010                                                          |
|------------------------------------------------------------------------------------------------------------------------------------------------------------------------------------------------------------------------------------------------------------------------------------------------------------------------------------------------------------------------------------------------------------------------------------------------------------------------------------|----------------------------------------------------------------------------------------------------------------------------------------------------------------------------------------------------------------------------------------------------------------------|-------------------------------------------------------------------|
| RACECRAFT+                                                                                                                                                                                                                                                                                                                                                                                                                                                                         |                                                                                                                                                                                                                                                                      |                                                                   |
| FEATURES<br>• Outriggers:<br>Helping to achieve perfect fit and balance.<br>• Removable nose guard:<br>The attachment of the nose guard ensures stability<br>and protection in the most testing conditions.<br>• Lens:<br>Pre-curved, 1.8mm injected HD polycarbonate<br>shield lens. Shares the same lens shape across the<br>product line.<br>• Lens attachment:<br>9 pin lens retention system. The highest number of<br>retention points in the industry ensures a secure fit. | <ul> <li>Foam:<br/>Thirsty four-layer moisture managing foam.</li> <li>Strap:<br/>45mm wide, Silicon coated strap eliminates slippage.</li> <li>Air intakes:<br/>Patent pending technology channels air into the<br/>foam, aiding in moisture management.</li> </ul> | <u>In the box</u><br>• Nose Guard<br>• Sublimated microfiber bag. |
| NEW FASTO                                                                                                                                                                                                                                                                                                                                                                                                                                                                          | NEW                                                                                                                                                                                                                                                                  | NEW                                                               |
| Injected Silver Flash<br>Mirror Lens                                                                                                                                                                                                                                                                                                                                                                                                                                               | Injected Silver Flash<br>Mirror Lens                                                                                                                                                                                                                                 | Injected Silver Flash<br>Mirror Lens                              |
|                                                                                                                                                                                                                                                                                                                                                                                                                                                                                    |                                                                                                                                                                                                                                                                      |                                                                   |
| <u> </u>                                                                                                                                                                                                                                                                                                                                                                                                                                                                           | Mirror Lens : # 2601-2721                                                                                                                                                                                                                                            | Mirror Lens : # 2601-2722                                         |
|                                                                                                                                                                                                                                                                                                                                                                                                                                                                                    |                                                                                                                                                                                                                                                                      |                                                                   |
|                                                                                                                                                                                                                                                                                                                                                                                                                                                                                    |                                                                                                                                                                                                                                                                      |                                                                   |
|                                                                                                                                                                                                                                                                                                                                                                                                                                                                                    |                                                                                                                                                                                                                                                                      |                                                                   |

# THE RACECRAFT +

#### FEATURES

• Outriggers: Helping to achieve perfect fit and balance.

Removable nose guard:
 The attachment of the nose guard ensures stability and protection in the most testing conditions.

• Lens Anti-fog coated Lexan lens for flawless vision. Shares the same lens shape across the product line.

• Lens attachment: 9 pin lens retention system. The highest number of retention points in the industry ensures a secure fit.