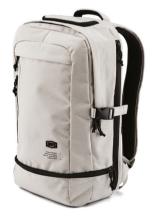

004

#### BLUE MIRROR # 2602-0856

GOGGLES REPLACEMENT LENSES

Pre-curved 2.0mm 3D injected polycarbonate locking lens with ULTRA HD® for superior clarity. Mirrored finish offers the maximum reduction of glare in bright light conditions for improved performance and visibility.