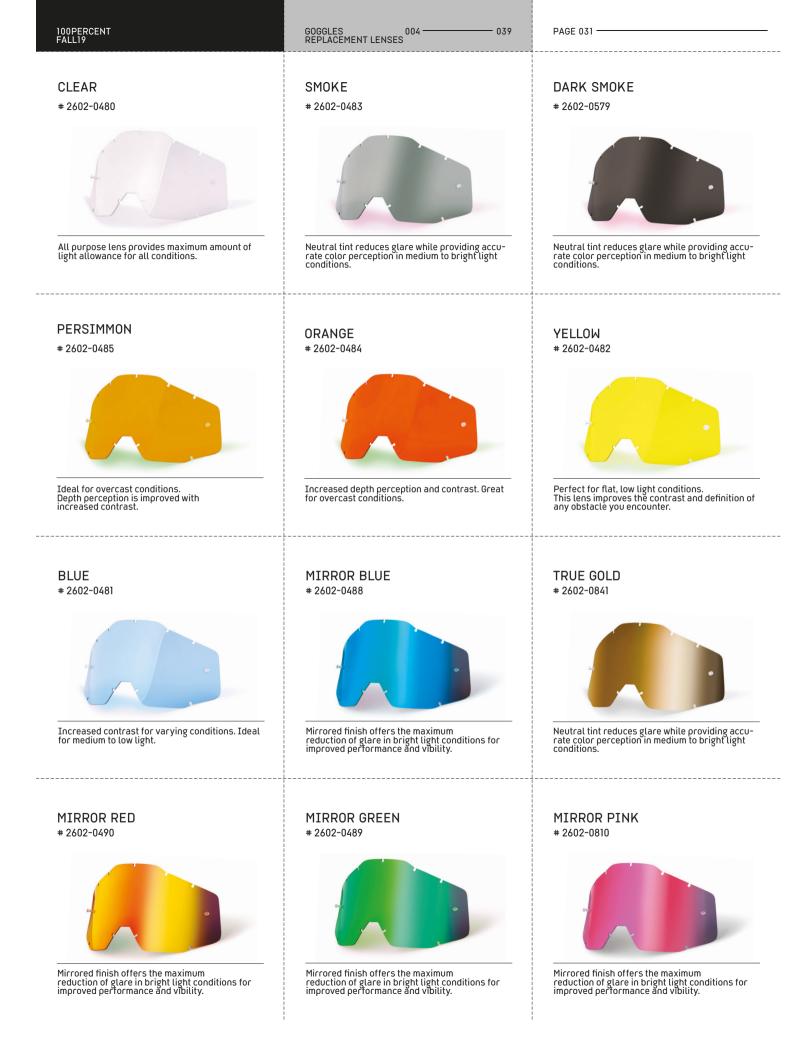

### DUAL VENTED SMOKE # 2602-0863



Pre-curved 2.0mm 3D injected polycarbonate locking lens with ULTRA HD® for superior clarity. Neutral tint reduces glare in medium to bright light conditions. Prevents fog build up in all weather conditions.

## RED MIRROR

# 2602-0849

PAGE 029

039



Pre-curved 2.0mm 3D injected polycarbonate locking lens with ULTRA HD® for superior clarity. Mirrored finish offers the maximum reduction of glare in bright light conditions for improved performance and visibility.

#### DUAL SMOKE

# 2602-0861



Pre-curved 2.0mm 3D injected polycarbonate locking lens with ULTRA HD® for superior clarity. Neutral tint reduces glare in medium to bright light conditions. Prevents fog build up in all weather conditions. GOGGLES 004 ----- 039 REPLACEMENT LENSES PAGE 030 -









PAGE 034 -

039

# **REPLACEMENT LENSES - BARSTOW**

The Barstow replacement lens is a scratch-resistant, anti-fdg Lexan lens that increases visibility while maintaining the durability to take on moto after moto or long desert rides. Fitted with integrated lens pins for seamless tear off application.

#### DALLOZ LENSES

Our Barstow Dalloz replacement lenses are crafted exclusively at the state of the art Dalloz Sunoptics facility located in Saint-Claude, France.For more than 50 years, Dalloz Sunoptics has been driven by the philosophy of transforming new ideas into aesthetically pleasing, high-performance technical lenses. The cylindrical shape of the Dalloz lens shifts visual distortions to the periphery, where the lens is edged, creating flawless clarity and excellent peripheral v