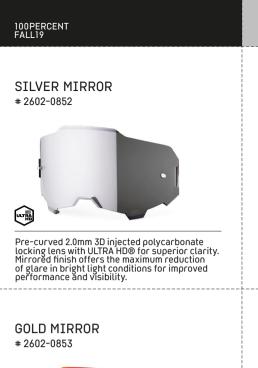

. This lens improves the contrast and definition of any obstacle you encounter.

#### HIPER SILVER MIRROR # 2602-0860





Pre-curved 2.0mm 3D injected polycarbonate locking lens with ULTRA HD® for superior clarity. Mirrored finish offers the maximum reduction of glare in bright light conditions for improved performance and visibility.

#### DARK SMOKE # 2602-0855



Pre-curved 2.0mm 3D injected polycarbonate locking lens with ULTRA HD® for superior clarity. Neutral tint reduces glare while providing accurate color perception in medium to bright light conditions.

## PERSIMMON

# 2602-0857



Pre-curved 2.0mm 3D injected polycarbonate locking lens with ULTRA HD® for superior clarity. Ideal for overcast conditions. Depth perception is improved with increased contrast.

## HIPER RED MIRROR





Pre-curved 2.0mm 3D injected polycarbonate locking lens with ULTRA HD® for superior clarity. Mirrored finish offers the maximum reduction of glare in bright light conditions for improved performance and visibility.

#### DUAL VENTED CLEAR # 2602-0864



Pre-curved 2.0mm 3D injected polycarbonate locking lens with ULTRA HD® for superior clarity. Prevents fog build up in all weather conditions. All purpose lens provides maximum amount of light allowance for all conditions.

004

#### BLUE MIRROR # 2602-0856

GOGGLES REPLACEMENT LENSES



Pre-curved 2.0mm 3D injected polycarbonate locking lens with ULTRA HD® for superior clarity. Mirrored finish offers the maximum reduction of glare in bright light conditions for improved performance and visibility.

#### DUAL CLEAR

# 2602-0862



Pre-cu