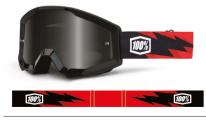

## GOGGLES RACECRAFT

<u>100%</u>

HH

100%

100%

- 039

004 -

| 100PERCENT<br>FALL19                                                                                                                                                                                                                                                                                                                                                                                                                                                                                                                                                                                                                                                                                                                                                                                                                                                                                                                                                                                                                                                                                                                                                                                                                                                                                                                                                                                                                                                                                                                                                                                       | GOGGLES 004 039<br>RACECRAFT                                           | PAGE 013                                                                |
|------------------------------------------------------------------------------------------------------------------------------------------------------------------------------------------------------------------------------------------------------------------------------------------------------------------------------------------------------------------------------------------------------------------------------------------------------------------------------------------------------------------------------------------------------------------------------------------------------------------------------------------------------------------------------------------------------------------------------------------------------------------------------------------------------------------------------------------------------------------------------------------------------------------------------------------------------------------------------------------------------------------------------------------------------------------------------------------------------------------------------------------------------------------------------------------------------------------------------------------------------------------------------------------------------------------------------------------------------------------------------------------------------------------------------------------------------------------------------------------------------------------------------------------------------------------------------------------------------------|------------------------------------------------------------------------|-------------------------------------------------------------------------|
| ALTA<br>Mirror Silver Lens                                                                                                                                                                                                                                                                                                                                                                                                                                                                                                                                                                                                                                                                                                                                                                                                                                                                                                                                                                                                                                                                                                                                                                                                                                                                                                                                                                                                                                                                                                                                                                                 | KLEPTO<br>Mirror Pink Lens                                             | ANDRE<br>Mirror Silver Lens                                             |
| 100                                                                                                                                                                                                                                                                                                                                                                                                                                                                                                                                                                                                                                                                                                                                                                                                                                                                                                                                                                                                                                                                                                                                                                                                                                                                                                                                                                                                                                                                                                                                                                                                        |                                                                        | 100                                                                     |
| Image: Second system         Image: Se | 100%         100%           Mirror Lens: # 2601-2590         2601-2595 | 100%         100%           Mirror Lens : # 2601-2588         2601-2593 |
| ABYSS BLACK<br>Mirror Silver Lens                                                                                                                                                                                                                                                                                                                                                                                                                                                                                                                                                                                                                                                                                                                                                                                                                                                                                                                                                                                                                                                                                                                                                                                                                                                                                                                                                                                                                                                                                                                                                                          | FIRE RED<br>Mirror Red Lens                                            | COBALT BLUE<br>Mirror Blue Lens                                         |
| 100                                                                                                                                                                                                                                                                                                                                                                                                                                                                                                                                                                                                                                                                                                                                                                                                                                                                                                                                                                                                                                                                                                                                                                                                                                                                                                                                                                                                                                                                                                                                                                                                        | 100                                                                    | 100                                                                     |
| 100% 100%<br>Mirror Lens : # 2601-1747<br>Clear Lens : # 2601-1759                                                                                                                                                                                                                                                                                                                                                                                                                                                                                                                                                                                                                                                                                                                                                                                                                                                                                                                                                                                                                                                                                                                                                                                                                                                                                                                                                                                                                                                                                                                                         | 100% 100%<br>Mirror Lens : # 2601-1749<br>Clear Lens : # 2601-1761     | 100% 100%<br>Mirror Lens : # 2601-1748                                  |
| ATTACK YELLOW<br>Mirror Red Lens                                                                                                                                                                                                                                                                                                                                                                                                                                                                                                                                                                                                                                                                                                                                                                                                                                                                                                                                                                                                                                                                                                                                                                                                                                                                                                                                                                                                                                                                                                                                                                           |                                                                        |                                                                         |
|                                                                                                                                                                                                                                                                                                                                                                                                                                                                                                                                                                                                                                                                                                                                                                                                                                                                                                                                                                                                                                                                                                                                                                                                                                                                                                                                                                                                                                                                                                                                                                                                            |                                                                        |                                                                         |
| 100% 100%<br>Mirror Lens : # 2601-2049                                                                                                                                                                                                                                                                                                                                                                                                                                                                                                                                                                                                                                                                                                                                                                                                                                                                                                                                                                                                                                                                                                                                                                                                                                                                                                                                                                                                                                                                                                                                                                     |                                                                        |                                                                         |
| Clear Lens : # 2601-2054                                                                                                                                                                                                                                                                                                                                                                                                                                                                                                                                                                                                                                                                                                                                                                                                                                                                                                                                                                                                                                                                                                                                                                                                                                                                                                                                                                                                                                                                                                                                                                                   |                                                                        |                                                                         |