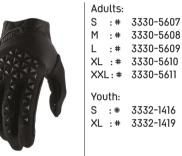

|          |
|                                                                                                    |                                                                                                            |          |

### NEW -

### NAVY/FLUO YELLOW



| Adu | ults: |           |
|-----|-------|-----------|
| S   | :#    | 3330-6188 |
| М   | :#    | 3330-6189 |
| L   | :#    | 3330-6190 |
| XL  | :#    | 3330-6191 |

## ORANGE/BLACK



### Adults: S :# 3330-6184 M :# 3330-6185 L :# 3330-6186 XL :# 3330-6187

Adults:

Youth:

S :# 3330-5598

M :# 3330-5599

L :# 3330-5600

XL :# 3330-5601

XXL:# 3330-5602

S :# 3332-1408

M :# 3332-1409

L :# 3332-1410

XL :# 3332-1411

### BLACK CHARCOAL



### M :# 3330-5608 L :# 3330-5609 XL :# 3330-5610 XXL:# 3330-5611 S :# 3332-1416 XL :# 3332-1419

### FLUO YELLOW/BLACK



Youth: S :# 3332-1412 M :# 3332-1413 L :# 3332-1414 XL : # 3332-1415

### RED/BLACK



### BLUE/BLACK



 Adjustable TPR wrist closure with hook and loop backing ensures proper fit

• Stretch finger gussets enhance mobility and wick away moisture

• Thumb overlay aids in reducing blisters

FLUO YELLOW/CHARCOAL

Adults:

XL :#

S

: # 3330-6208

3330-6211

M :# 3330-6209

L :# 3330-6210



Silicone palm graphics complete the factory look and provides added grip

Integrated tech-thread keeps you connected with your devices

PAGE 043 -

- 045

### RED/WHITE/BLUE

NEW -



Adults: S :# 3330-6212 M :# 3330-6213 :# 3330-6214 XL :# 3330-6215

NEW

NEW -

### **BLACK CAMO**