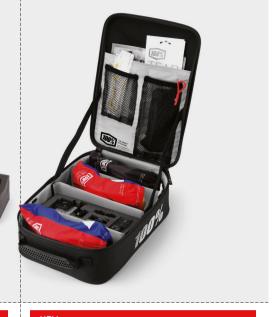

olyester
- DIMENSIONS 44cm H x 25cm W x 12cm D) (13.2L)

TRANSIT Warm Grey



# 3517-0467



# 3517-0465

### PAGE 064 -

- 067



### SKYCAP Navy



# 3517-0464

# **GOGGLE CASE**

Transport your goggles in style with our custom carrying case. The padded interior keeps all of your goggles, lenses, and accessories neatly organized and secure.

### **FEATURES**

 Padded carrying case securely stores up to four goggles and accessories.

• EVA molded top panel provides additional protection during transport.

3-D molded rubber handle ensures a firm grip.
Interior pockets organize cell phone, keys, wallet, and additional accessories.

• Padded compartment dividers with integrated sleeves to store extra lenses.

NEW -

### BLACK/CAMO



# 3512-0266

NEW ------

### BLACK/BRONZE



# 3512-0267



NEW —

NAVY/WHITE



# 3512-0265

062-

PAGE 065 -

- 067

DECAL SHEET



# 9904-0979

12" X 18"

### PREMIUM UMBRELLA Red/Blue

ACCESSORIES COLLECTIBLES



# 9501-0133

Length: 40" Open Diameter: 50"

### LANYARD

- 067

062 -----

PAGE 066 -



# 9905-0009

| 100PERCENT<br>FALL19 | ACCESSORIES<br>P.O.P DISPLAYS | 062 | — 067 | PAGE 067 |
|----------------------|-------------------------------|-----|-------|----------|
| P.O.P DISPLAYS       |                               |     |       |          |
|                      |                               |     |       |          |
|                      |                               |     |       |          |
|                      |                               |     |       |          |
|                      |