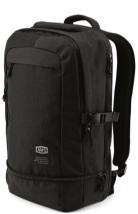

004

#### BLUE MIRROR # 2602-0856

GOGGLES REPLACEMENT LENSES

Pre-curved 2.0mm 3D injected polycarbonate locking lens with ULTRA HD® for superior clarity. Mirrored finish offers the maximum reduction of glare in bright light conditions for improved performance and visibility.