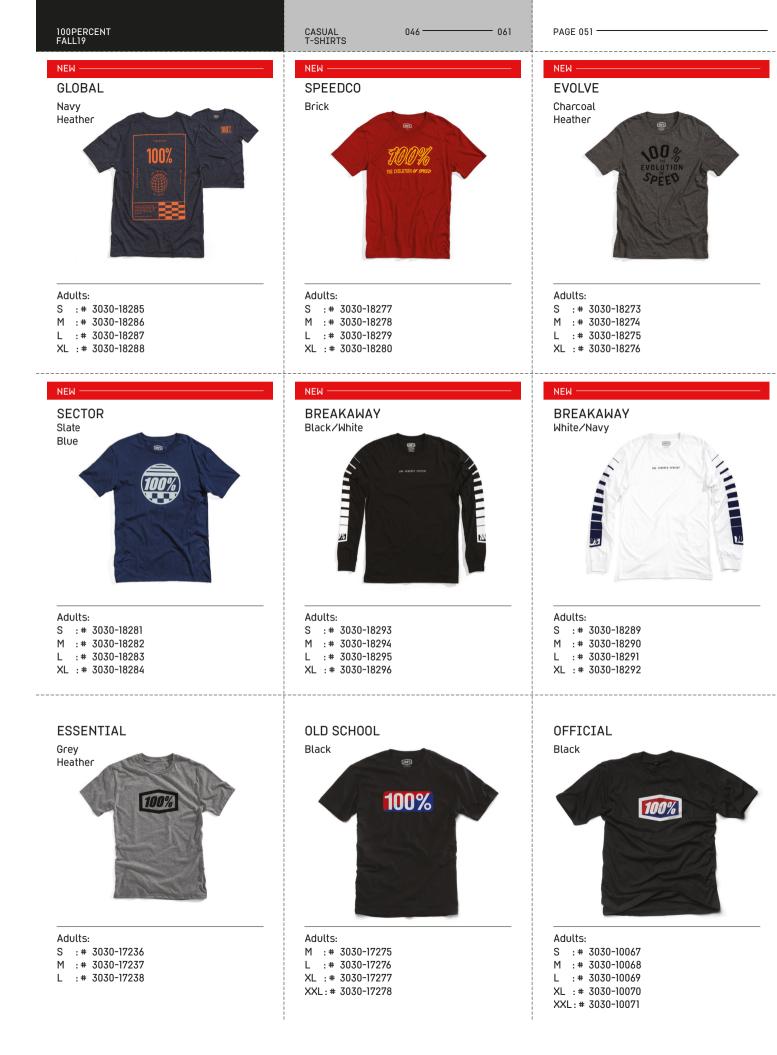

:                                          |                     |           | Adults:                                                                                                         |
| S :# 3030-18257<br>M :# 3030-18258<br>L :# 3030-18259                                               | S :# 3030-182<br>M :# 3030-182<br>L :# 3030-182  | 70<br>71            |           | S :# 3030-18265<br>M :# 3030-18266<br>L :# 3030-18267                                                           |
| XL :# 3030-18260                                                                                    | XL :# 3030-182                                   | 72                  |           | XL :# 3030-18268                                                                                                |

















- 061

# PERFORMANCE SOCKS - MERINO WOOL

| FEATURES                             |  |
|--------------------------------------|--|
| 6" MTB Merino Wool performance sock. |  |
| Compression arch support             |  |
| Strategic knit mesh for ventilation  |  |
| Moisture wicking                     |  |
| Anti-Microbial and odor control      |  |
| • Flat stitch toe cap                |  |
| Reinforced heel and toe              |  |
| • Logo jacquard design               |  |
|                                      |  |

### RYTHYM Black/Grey

100%

Adults:

S/M : # 3431-0433

L/XL:# 3431-0434

RYTHYM Black



Adults: S/M : # 3431-0326 L/XL: # 3431-0327

| 100PERCENT<br>FALL19                                                     | CASUAL<br>CASUAL SOCKS | 046 | 061 | PAGE 06