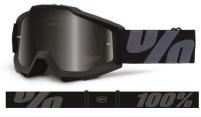

#### FEATURES

- Special closed-cell foam keeps out the finest dust and sand particles
- Smoke lens shields against bright light conditions
- Flexible urethane frame ensures great fit and comfort
- Large 40mm wide silicon coated strap keeps your goggles in place
- Dual layer foam soaks up the sweat in desert heat conditions
- Extra clear lens included

#### OUTLAW Grey Smoke Lens