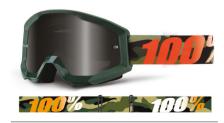

## GOGGLES RACECRAFT

<u>100%</u>

HH

100%

100%

- 039

004 -

| 100PERCENT<br>FALL19                                                                                                                                                                                                                                                                                                                                                                                                                                                                                                                                                                                                                                                                                                                                                                                                                                                                                                                                                                                                                                                                                                                                                                                                                                                                                                                                                                                                                                                                                                                                                                                       | GOGGLES 004 039<br>RACECRAFT                                           | PAGE 013                                                                |
|------------------------------------------------------------------------------------------------------------------------------------------------------------------------------------------------------------------------------------------------------------------------------------------------------------------------------------------------------------------------------------------------------------------------------------------------------------------------------------------------------------------------------------------------------------------------------------------------------------------------------------------------------------------------------------------------------------------------------------------------------------------------------------------------------------------------------------------------------------------------------------------------------------------------------------------------------------------------------------------------------------------------------------------------------------------------------------------------------------------------------------------------------------------------------------------------------------------------------------------------------------------------------------------------------------------------------------------------------------------------------------------------------------------------------------------------------------------------------------------------------------------------------------------------------------------------------------------------------------|------------------------------------------------------------------------|-------------------------------------------------------------------------|
| ALTA<br>Mirror Silver Lens                                                                                                                                                                                                                                                                                                                                                                                                                                                                                                                                                                                                                                                                                                                                                                                                                                                                                                                                                                                                                                                                                                                                                                                                                                                                                                                                                                                                                                                                                                                                                                                 | KLEPTO<br>Mirror Pink Lens                                             | ANDRE<br>Mirror Silver Lens                                             |
| 100                                                                                                                                                                                                                                                                                                                                                                                                                                                                                                                                                                                                                                                                                                                                                                                                                                                                                                                                                                                                                                                                                                                                                                                                                                                                                                                                                                                                                                                                                                                                                                                                        |                                                                        | 100                                                                     |
| Image: Second system         Image: Se | 100%         100%           Mirror Lens: # 2601-2590         2601-2595 | 100%         100%           Mirror Lens : # 2601-2588         2601-2593 |
| ABYSS BLACK<br>Mirror Silver Lens                                                                                                                                                                                                                                                                                                                                                                                                                                                                                                                                                                                                                                                                                                                                                                                                                                                                                                                                                                                                                                                                                                                                                                                                                                                                                                                                                                                                                                                                                                                                                                          | FIRE RED<br>Mirror Red Lens                                            | COBALT BLUE<br>Mirror Blue Lens                                         |
| 100                                                                                                                                                                                                                                                                                                                                                                                                                                                                                                                                                                                                                                                                                                                                                                                                                                                                                                                                                                                                                                                                                                                                                                                                                                                                                                                                                                                                                                                                                                                                                                                                        | 100                                                                    | 100                                                                     |
| 100% 100%<br>Mirror Lens : # 2601-1747<br>Clear Lens : # 2601-1759                                                                                                                                                                                                                                                                                                                                                                                                                                                                                                                                                                                                                                                                                                                                                                                                                                                                                                                                                                                                                                                                                                                                                                                                                                                                                                                                                                                                                                                                                                                                         | 100% 100%<br>Mirror Lens : # 2601-1749<br>Clear Lens : # 2601-1761     | 100% 100%<br>Mirror Lens : # 2601-1748                                  |
| ATTACK YELLOW<br>Mirror Red Lens                                                                                                                                                                                                                                                                                                                                                                                                                                                                                                                                                                                                                                                                                                                                                                                                                                                                                                                                                                                                                                                                                                                                                                                                                                                                                                                                                                                                                                                                                                                                                                           |                                                                        |                                                                         |
|                                                                                                                                                                                                                                                                                                                                                                                                                                                                                                                                                                                                                                                                                                                                                                                                                                                                                                                                                                                                                                                                                                                                                                                                                                                                                                                                                                                                                                                                                                                                                                                                            |                                                                        |                                                                         |
| 100% 100%<br>Mirror Lens : # 2601-2049                                                                                                                                                                                                                                                                                                                                                                                                                                                                                                                                                                                                                                                                                                                                                                                                                                                                                                                                                                                                                                                                                                                                                                                                                                                                                                                                                                                                                                                                                                                                                                     |                                                                        |                                                                         |
| Clear Lens : # 2601-2054                                                                                                                                                                                                                                                                                                                                                                                                                                                                                                                                                                                                                                                                                                                                                                                                                                                                                                                                                                                                                                                                                                                                                                                                                                                                                                                                                                                                                                                                                                                                                                                   |                                                                        |                                                                         |