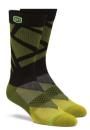

## HIPER RED MIRROR

Pre-curved 2.0mm 3D injected polycarbonate locking lens with ULTRA HD® for superior clarity. Mirrored finish offers the maximum reduction of glare in bright light conditions for improved performance and visibility.