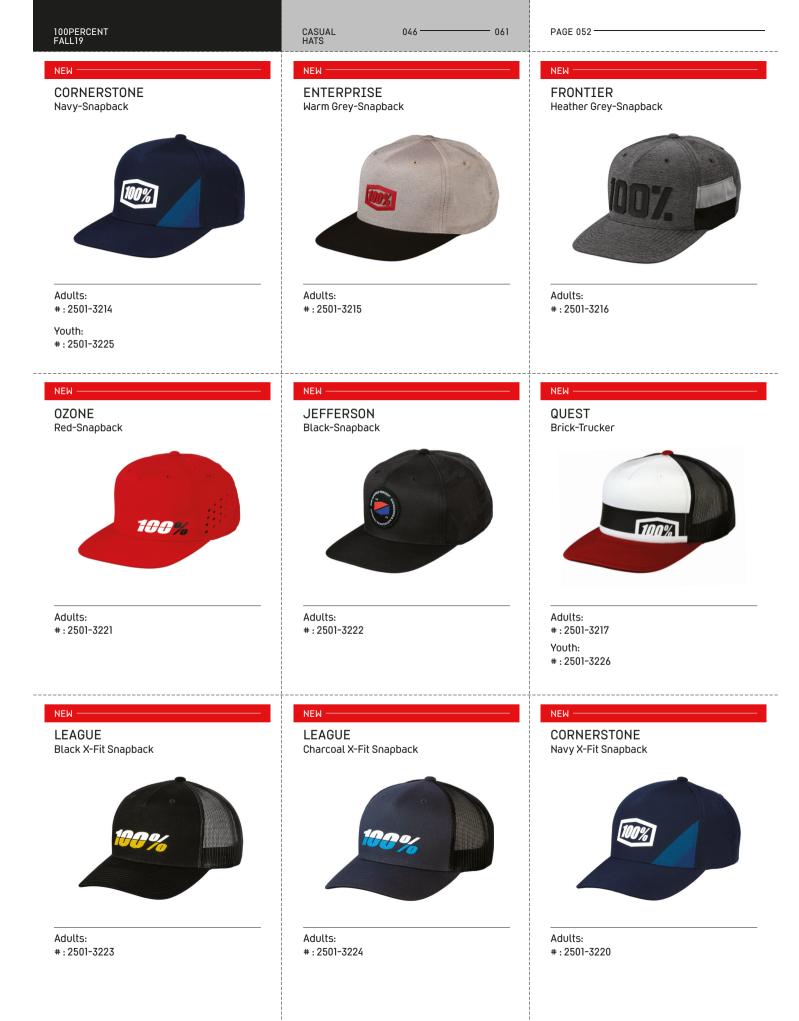

|                     |           | Adults:                                                                                                         |
| S :# 3030-18257<br>M :# 3030-18258<br>L :# 3030-18259                                               | S :# 3030-182<br>M :# 3030-182<br>L :# 3030-182  | 70<br>71            |           | S :# 3030-18265<br>M :# 3030-18266<br>L :# 3030-18267                                                           |
| XL :# 3030-18260                                                                                    | XL :# 3030-182                                   | 72                  |           | XL :# 3030-18268                                                                                                |

















- 061

# PERFORMANCE SOCKS - MERINO WOOL

| FEATURES                             |  |
|--------------------------------------|--|
| 6" MTB Merino Wool performance sock. |  |
| Compression arch support             |  |
| Strategic knit mesh for ventilation  |  |
| Moisture wicking                     |  |
| Anti-Microbial and odor control      |  |
| • Flat stitch toe cap                |  |
| Reinforced heel and toe              |  |
| • Logo jacquard design               |  |
|                                      |  |

### RYTHYM Black/Grey

100%

Adults:

S/M : # 3431-0433

L/XL:# 3431-0434

RYTHYM Black



Adults: S/M : # 3431-0326 L/XL: # 3431-0327

| 100PERCENT<br>FALL19                                                     | CASUAL<br>CASUAL SOCKS | 046 | 061 | PAGE 060