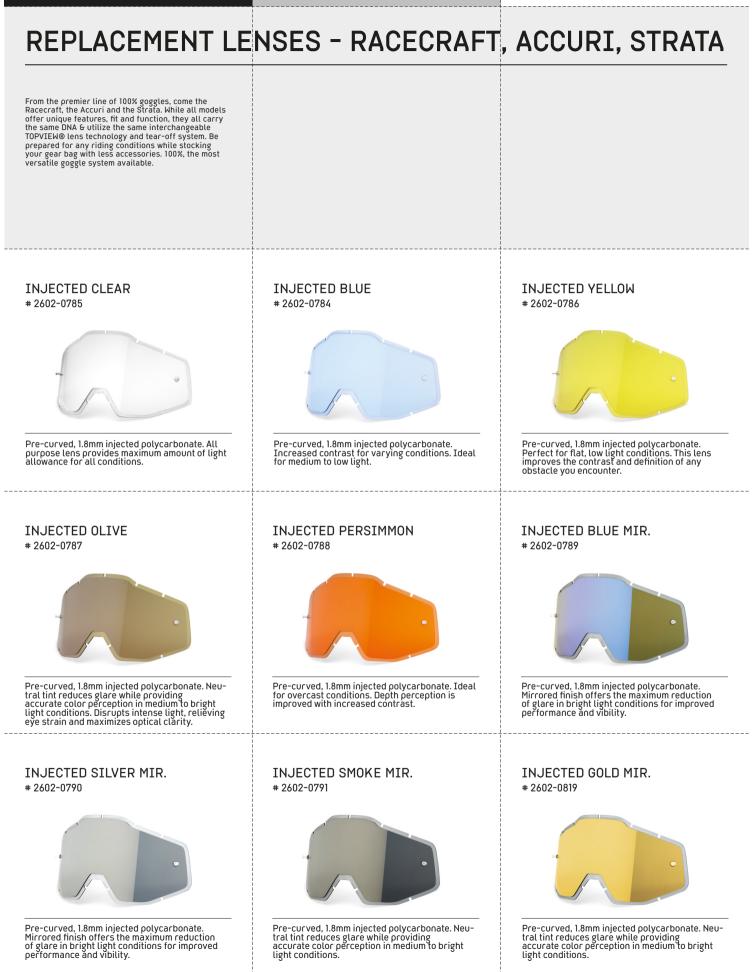

#### DUAL VENTED SMOKE # 2602-0863



Pre-curved 2.0mm 3D injected polycarbonate locking lens with ULTRA HD® for superior clarity. Neutral tint reduces glare in medium to bright light conditions. Prevents fog build up in all weather conditions.

## RED MIRROR

# 2602-0849

PAGE 029

039



Pre-curved 2.0mm 3D injected polycarbonate locking lens with ULTRA HD® for superior clarity. Mirrored finish offers the maximum reduction of glare in bright light conditions for improved performance and visibility.

#### DUAL SMOKE

# 2602-0861



Pre-curved 2.0mm 3D injected polycarbonate locking lens with ULTRA HD® for superior clarity. Neutral tint reduces glare in medium to bright light conditions. Prevents fog build up in all weather conditions. GOGGLES 004 ----- 039 REPLACEMENT LENSES PAGE 030 -









PAGE 034 -

039

# **REPLACEMENT LENSES - BARSTOW**

The Barstow replacement lens is a scratch-resistant, anti-fdg Lexan lens that increases visibility while maintaining the durability to take on moto after moto or long desert rides. Fitted with integrated lens pins for seamless tear off application.

#### DALLOZ LENSES

Our Barstow Dalloz replacement lenses are crafted exclusively at the state of the art Dalloz Sunoptics facility located in Saint-Claude, France.For more than 50 years, Dalloz Sunoptics has been driven by the philosophy of transforming new ideas into aesthetically pleasing, high-performance technical lenses. The cylindrical shape of the Dalloz lens shifts visual distortions to the periphery, where the lens is edged, creating flawless clarity and excellent peripheral