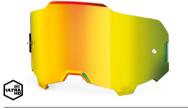

#### **FEATURES**

Category defining ULTRA HD lens provides unmatched optical clarity

• Quick-release system offers simple lens changing capability

6-point locking tabs integrate with quick-change system maximizing lens retention

Injection-molded 2mm impact-rated, shatter-resistant lens

• Bonded, dual-injection frame construction maximizes strength and durability

- Force air intake ports increase circulation and maximize humidity evacuation
- Contouring compression seal technology to keep goggles in place
- Next generation sweat collection management and drainage system
- Perforated triple-layer face foam manages sweat and increases ventilation
- Ultra-wide 48mm strap with thick silicon bead for maximum grip
- Removable nose guard for extra deflection against roost and debris