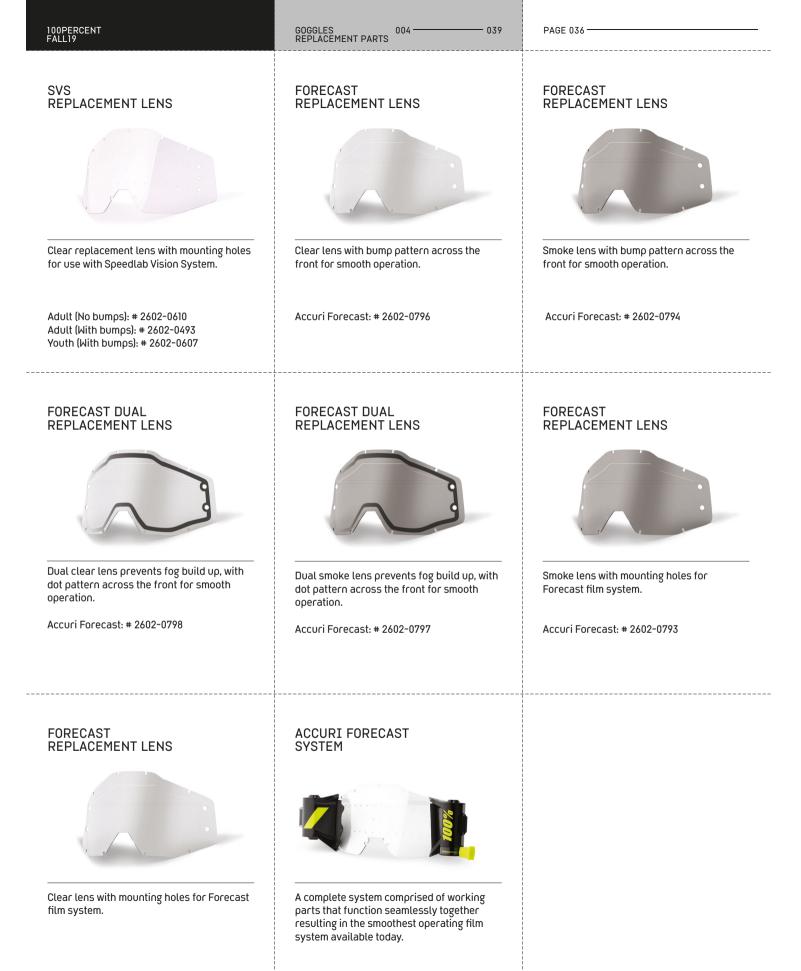

state of the art Dalloz Sunoptics facility located in Saint-Claude, France.For more than 50 years, Dalloz Sunoptics has been driven by the philosophy of transforming new ideas into aesthetically pleasing, high-performance technical lenses. The cylindrical shape of the Dalloz lens shifts visual distortions to the periphery, where the lens is edged, creating flawless clarity and excellent peripheral vision without any blurred zones. The durable lens works in union with the minimal frame design of the Barstow to offer superior visibility in any conditions.



TRUE GOLD # 2602-0839



Mirrored finish offers the maximum reduction of glare in bright light conditions.

BRONZE # 2602-0574



Perfect for flat, low light conditions. Improves contrast and definition of any obstacle you encounter.





Accuri Forecast: # 2602-0795

Adult: # 2602-0820 Youth: # 2602-0821







| 100PERCENT<br>FALL19                     |                             |                    | GLOVES             | 040                                            | 045        | PAGE 040 |
|------------------------------------------|-----------------------------|--------------------|--------------------|------------------------------------------------|------------|----------|
|                                          |                             |                    |                    |                                                |            |          |
|                                          |                             |                    |                    |