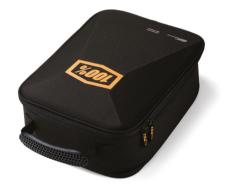

600D 100% Polyester
- DIMENSIONS 44cm H x 25cm W x 12cm D) (13.2L)

TRANSIT Warm Grey



# 3517-0467



# 3517-0465

### PAGE 064 -

- 067



### SKYCAP Navy



# 3517-0464

# **GOGGLE CASE**

Transport your goggles in style with our custom carrying case. The padded interior keeps all of your goggles, lenses, and accessories neatly organized and secure.

### **FEATURES**

 Padded carrying case securely stores up to four goggles and accessories.

• EVA molded top panel provides additional protection during transport.

3-D molded rubber handle ensures a firm grip.
Interior pockets organize cell phone, keys, wallet, and additional accessories.

• Padded compartment dividers with integrated sleeves to store extra lenses.

NEW -

### BLACK/CAMO



# 3512-0266

NEW ------

### BLACK/BRONZE



# 3512-0267



NEW —

NAVY/WHITE



# 3512-0265

062-

PAGE 065 -

- 067

DECAL SHEET



# 9904-0979

12" X 18"

### PREMIUM UMBRELLA Red/Blue

ACCESSORIES COLLECTIBLES



# 9501-0133

Length: 40" Open Diameter: 50"

### LANYARD

- 067

062 -----

PAGE 066 -



# 9905-0009

| 100PERCENT<br>FALL19 | ACCESSORIES<br>P.O.P DISPLAYS | 062 | — 067 | PAGE 067 |
|----------------------|-------------------------------|-----|-------|----------|
| P.O.P DISPLAYS       |                               |     |       |          |
|                      |                               |     |       |          |
|                      |                               |     |       |          |
|                      |                               |     |       |          |
|                      |