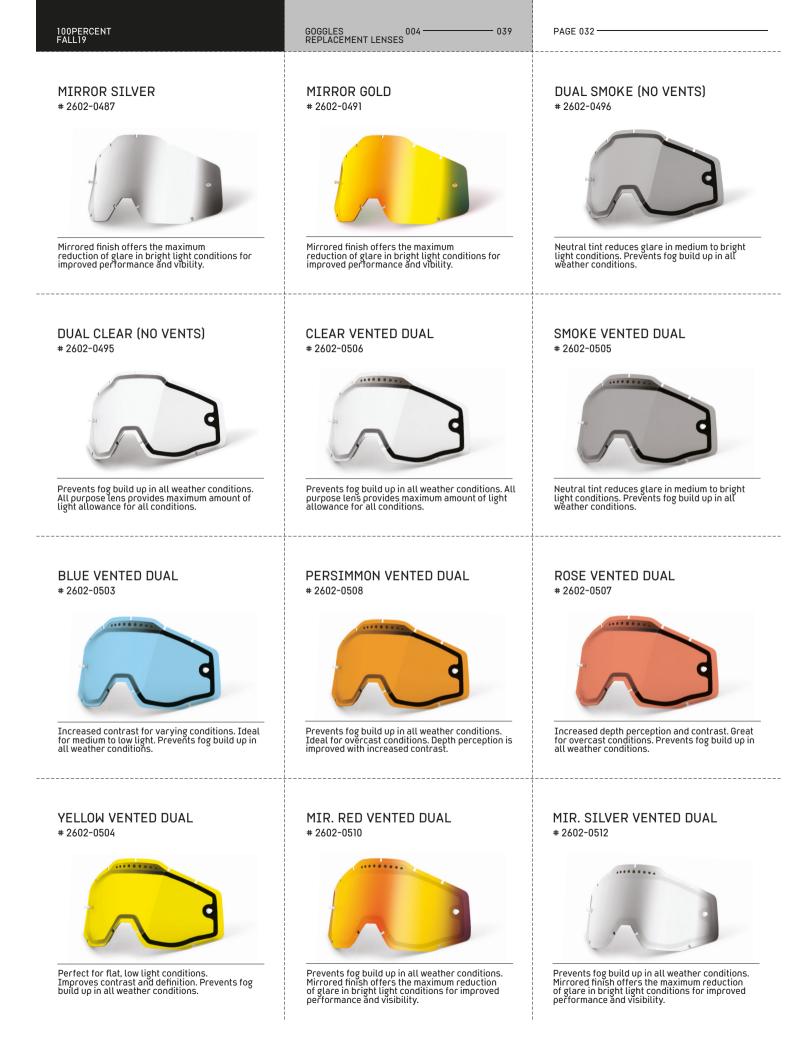

# DUAL VENTED SMOKE # 2602-0863



Pre-curved 2.0mm 3D injected polycarbonate locking lens with ULTRA HD® for superior clarity. Neutral tint reduces glare in medium to bright light conditions. Prevents fog build up in all weather conditions.

## RED MIRROR

# 2602-0849

PAGE 029

039



Pre-curved 2.0mm 3D injected polycarbonate locking lens with ULTRA HD® for superior clarity. Mirrored finish offers the maximum reduction of glare in bright light conditions for improved performance and visibility.

#### DUAL SMOKE

# 2602-0861



Pre-curved 2.0mm 3D injected polycarbonate locking lens with ULTRA HD® for superior clarity. Neutral tint reduces glare in medium to bright light conditions. Prevents fog build up in all weather conditions. GOGGLES 004 ----- 039 REPLACEMENT LENSES PAGE 030 -









PAGE 034 -

039

# **REPLACEMENT LENSES - BARSTOW**

The Barstow replacement lens is a scratch-resistant, anti-fdg Lexan lens that increases visibility while maintaining the durability to take on moto after moto or long desert rides. Fitted with integrated lens pins for seamless tear off application.

#### DALLOZ LENSES

Our Barstow Dalloz replacement lenses are crafted exclusively at the state of the art Dalloz Sunoptics facility located in Saint-Claude, France.For more than 50 years, Dalloz Sunoptics has been driven by the philosophy of transforming new ideas into aesthetically pleasing, high-performance technical lenses. The cylindrical shape of the Dalloz lens shifts visual distortions to the periphery, where the lens is edged, creating flawless clarity and excellent peripheral vis