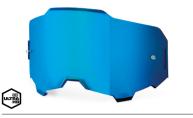

#### FEATURES

• Outriggers: Helping to achieve perfect fit and balance.

Removable nose guard:
 The attachment of the nose guard ensures stability and protection in the most testing conditions.

• Lens Anti-fog coated Lexan lens for flawless vision. Shares the same lens shape across the product line.

• Lens attachment: 9 pin lens retention system. The highest number of retention points in the industry ensures a secure fit.