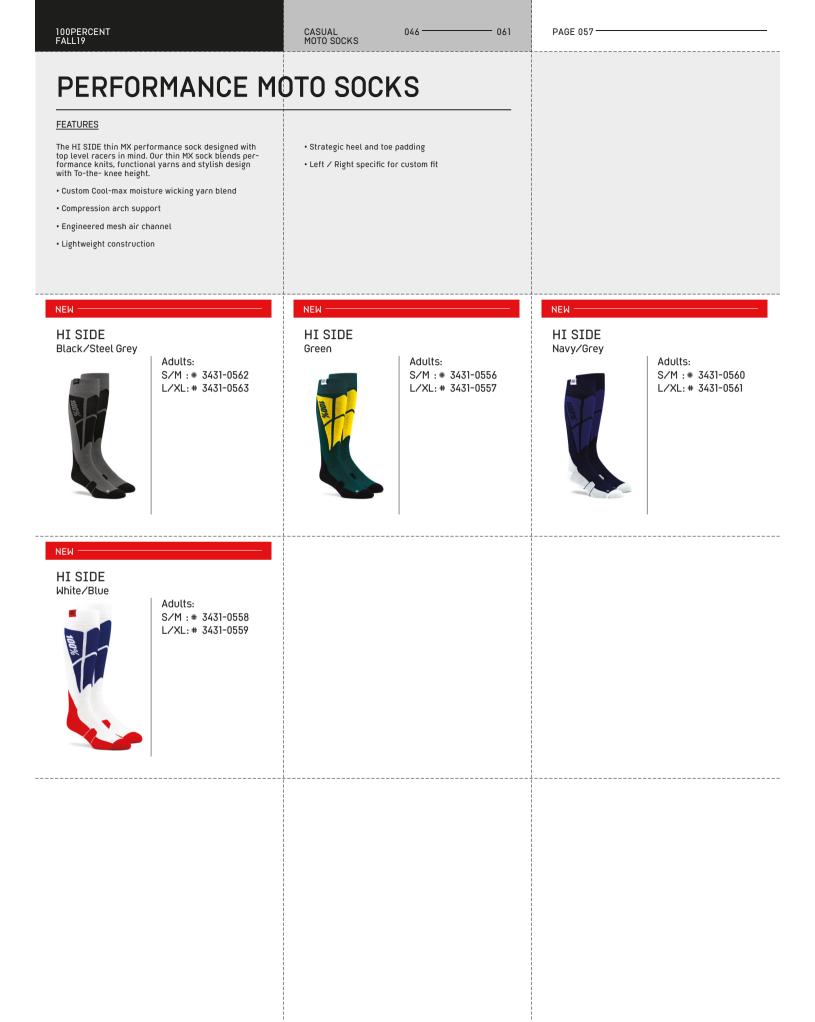

|                     |           | Adults:                                                                                                         |
| S :# 3030-18257<br>M :# 3030-18258<br>L :# 3030-18259                                               | S :# 3030-182<br>M :# 3030-182<br>L :# 3030-182  | 70<br>71            |           | S :# 3030-18265<br>M :# 3030-18266<br>L :# 3030-18267                                                           |
| XL :# 3030-18260                                                                                    | XL :# 3030-182                                   | 72                  |           | XL :# 3030-18268                                                                                                |

















- 061

# PERFORMANCE SOCKS - MERINO WOOL

| FEATURES                             |  |
|--------------------------------------|--|
| 6" MTB Merino Wool performance sock. |  |
| Compression arch support             |  |
| Strategic knit mesh for ventilation  |  |
| Moisture wicking                     |  |
| Anti-Microbial and odor control      |  |
| • Flat stitch toe cap                |  |
| Reinforced heel and toe              |  |
| • Logo jacquard design               |  |
|                                      |  |

### RYTHYM Black/Grey

100%

Adults:

S/M : # 3431-0433

L/XL:# 3431-0434

RYTHYM Black



Adults: S/M : # 3431-0326 L/XL: # 3431-0327

| 100PERCENT<br>FALL19                                                     | CASUAL<br>CASUAL SOCKS | 046 | 061 | PAGE 060 |
|-------