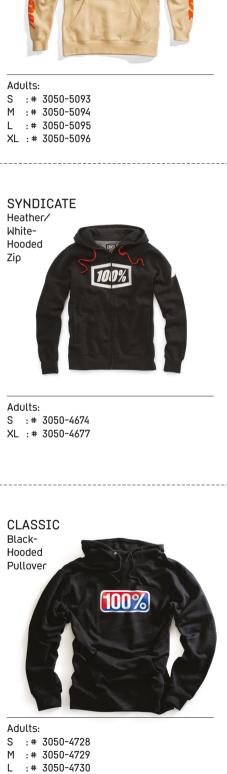

### BAKKEN

Mirror True Gold Lens

188% 188%

Mirror Lens: # 2601-2723 Clear Lens : # 2601-2730

PINACLES Mirror Silver Lens

Mirror Lens: # 2601-2726 Clear Lens : # 2601-2733

#### NEW -

ERGOFLASH Mirror True Gold Lens

Mirror Lens : # 2601-2727 Clear Lens : # 2601-2734

#### • Foam:

NEW

STUU

Mirror Gold Lens

100%

POLIET

Mirror Red Lens

100%

LTD

Mirror Gold Lens

 $H_{H}$ 

Mirror Lens : # 2601-2586

Clear Lens : # 2601-2591

Mirror Lens: # 2601-2729

Clear Lens : # 2601-2736

Mirror Lens: # 2601-2724

Clear Lens : # 2601-2731

Thirsty triple layer moisture managing foam.

• Strap: 45mm wide, Silicon coated strap eliminates slippage.

• Air intakes: Patent pending technology channels air into the foam, aiding in moisture management.

#### In the box

• Nose Guard

- Extra clear lens (Mirror Lens Only)
- Stack of Tear-Off's
- Sublimated microfiber bag

#### NEW

SAHARA Mirror Silver Lens

Mirror Lens : # 2601-2725 Clear Lens : # 2601-2732

ANTHEM Mirror Blue Lens

Mirror Lens : # 2601-2728

Clear Lens : # 2601-2735

#### KURIAKIN Mirror Blue Lens

Mirror Lens : # 2601-2587 Clear Lens : # 2601-2592