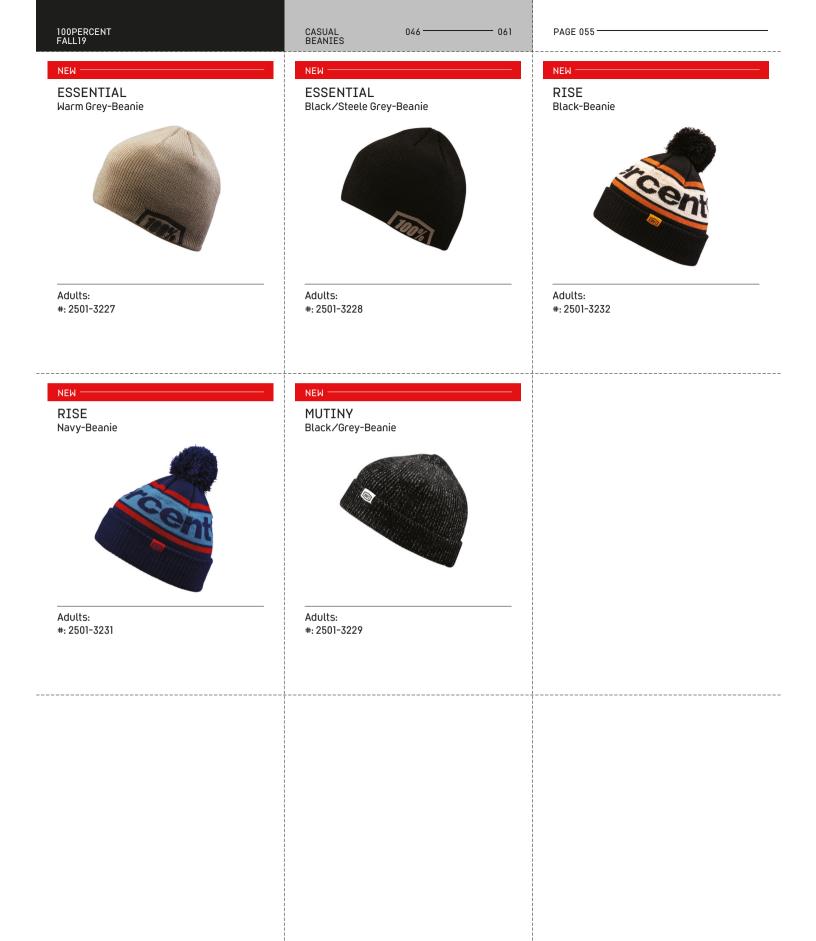

|                     |           | Adults:                                                                                                         |
| S :# 3030-18257<br>M :# 3030-18258<br>L :# 3030-18259                                               | S :# 3030-182<br>M :# 3030-182<br>L :# 3030-182  | 70<br>71            |           | S :# 3030-18265<br>M :# 3030-18266<br>L :# 3030-18267                                                           |
| XL :# 3030-18260                                                                                    | XL :# 3030-182                                   | 72                  |           | XL :# 3030-18268                                                                                                |

















- 061

# PERFORMANCE SOCKS - MERINO WOOL

| FEATURES                             |  |
|--------------------------------------|--|
| 6" MTB Merino Wool performance sock. |  |
| Compression arch support             |  |
| Strategic knit mesh for ventilation  |  |
| Moisture wicking                     |  |
| Anti-Microbial and odor control      |  |
| • Flat stitch toe cap                |  |
| Reinforced heel and toe              |  |
| • Logo jacquard design               |  |
|                                      |  |

### RYTHYM Black/Grey

100%

Adults:

S/M : # 3431-0433

L/XL:# 3431-0434

RYTHYM Black



Adults: S/M : # 3431-0326 L/XL: # 3431-0327

| 100PERCENT<br>FALL19                                                     | CASUAL<br>CASUAL SOCKS | 046 | 061 | PAGE 060 |
|---