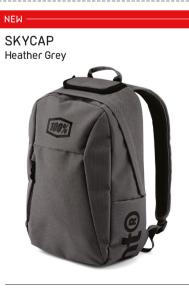

004

#### BLUE MIRROR # 2602-0856

GOGGLES REPLACEMENT LENSES

Pre-curved 2.0mm 3D injected polycarbonate locking lens with ULTRA HD® for superior clarity. Mirrored finish offers the maximum reduction of glare in bright light conditions for improved performance and visibility.