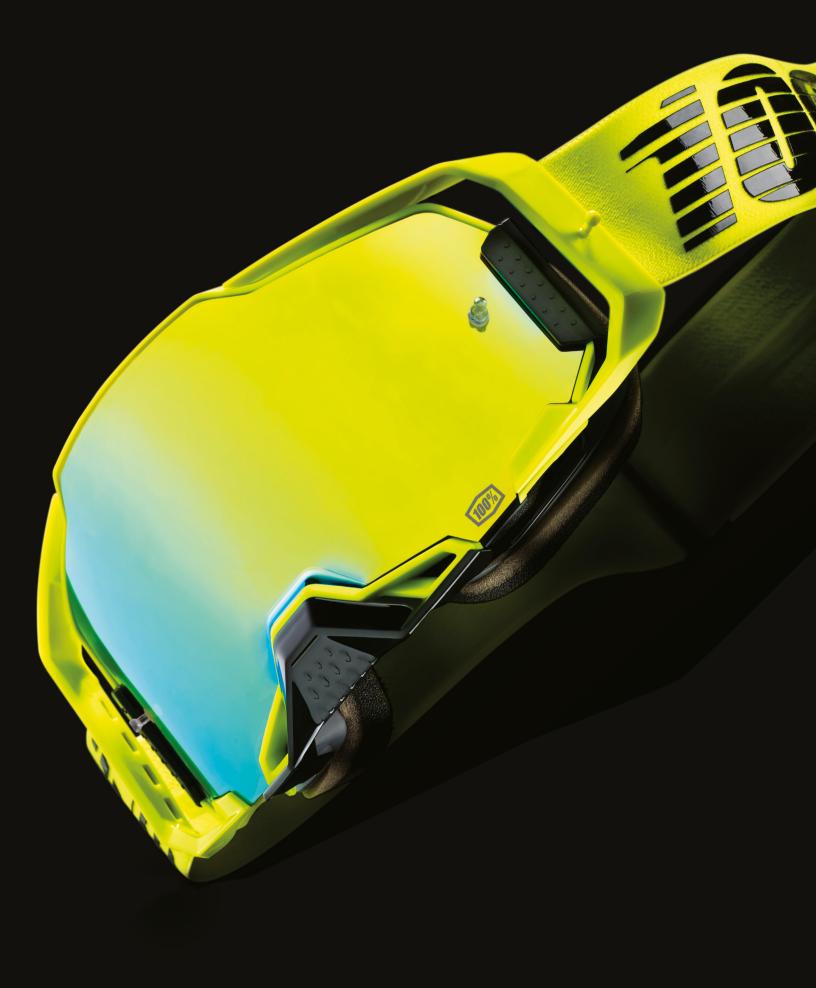

| 100PERCENT<br>FALL19                                                                                                                                                                                                                                                                                                                                                                                                                                                                                                                                                                                                                                      | GOGGLES 004 039<br>ARMEGA                                                                                                                                                                                                                                                                                                                                                                                                                                                                                                      | PAGE 006 |
|-----------------------------------------------------------------------------------------------------------------------------------------------------------------------------------------------------------------------------------------------------------------------------------------------------------------------------------------------------------------------------------------------------------------------------------------------------------------------------------------------------------------------------------------------------------------------------------------------------------------------------------------------------------|--------------------------------------------------------------------------------------------------------------------------------------------------------------------------------------------------------------------------------------------------------------------------------------------------------------------------------------------------------------------------------------------------------------------------------------------------------------------------------------------------------------------------------|----------|
| ARMEGA                                                                                                                                                                                                                                                                                                                                                                                                                                                                                                                                                                                                                                                    |                                                                                                                                                                                                                                                                                                                                                                                                                                                                                                                                |          |
| The ARMEGA offers unparalleled dominance for the modern racer: bringing ULTRA HD lens clarity to motocross. Experience definition and subtlety never before viewed through the lens of a goggle. Add to that our proprietary HiPER contrast-enhancing lens technology and you'll feel the depth of terrain as you're commanding past it.<br>This premium technology is injection-molded into a shatterproof lens that boasts an enhanced field of vision and impact protection. The 6-point locking-tab integration secures the lens and works in unison with a quick-change system enabling you to switch between lenses with a couple of simple clicks. | A bonded, dual-injected frame incorporates a next<br>generation sweat management system that collects<br>sweat as your ride intensifies and forces it away from<br>the lens and out of the goggle through an integrat-<br>ed channel in the frame. Force air intakes in the<br>frame promote increased airflow to ensure fog-free<br>vision, despite heated efforts overcoming sub-par<br>competition.<br>Want a goggle designed to give it 100% deep in the<br>battlegrounds of motocross? Look no further than the<br>ARMEGA |          |

#### **FEATURES**

Category defining ULTRA HD lens provides unmatched optical clarity

• Quick-release system offers simple lens changing capability

6-point locking tabs integrate with quick-change system maximizing lens retention

Injection-molded 2mm impact-rated, shatter-resistant lens

• Bonded, dual-injection frame construction maximizes strength and durability

- Force air intake ports increase circulation and maximize humidity evacuation
- Contouring compression seal technology to keep goggles in place
- Next generation sweat collection management and drainage system
- Perforated triple-layer face foam manages sweat and increases ventilation
- Ultra-wide 48mm strap with thick silicon bead for maximum grip
- Removable nose guard for extra deflection against roost and debris