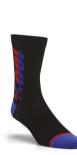

| 72                  |           | XL :# 3030-18268                                                                                                |

















- 061

# PERFORMANCE SOCKS - MERINO WOOL

| FEATURES                             |  |
|--------------------------------------|--|
| 6" MTB Merino Wool performance sock. |  |
| Compression arch support             |  |
| Strategic knit mesh for ventilation  |  |
| Moisture wicking                     |  |
| Anti-Microbial and odor control      |  |
| • Flat stitch toe cap                |  |
| Reinforced heel and toe              |  |
| • Logo jacquard design               |  |
|                                      |  |

### RYTHYM Black/Grey

100%

Adults:

S/M : # 3431-0433

L/XL:# 3431-0434

RYTHYM Black



Adults: S/M : # 3431-0326 L/XL: # 3431-0327

| 100PERCENT<br>FALL19                                                     | CASUAL<br>CASUAL SOCKS | 046 | 061 | PAGE 060 |
|--------------------------------------------------------------------------|------------------------|-----|-----|----------|
| CASUAL SOCKS                                                             |                        |     |     |          |
| FEATURES                                                                 |                        |     |     |          |
| 8" Casual/Athletic crew sock blends functional knits and stylish design. |                        |     |     |          |
| Custom jacquard design                                                   |                        |     |     |          |
| •