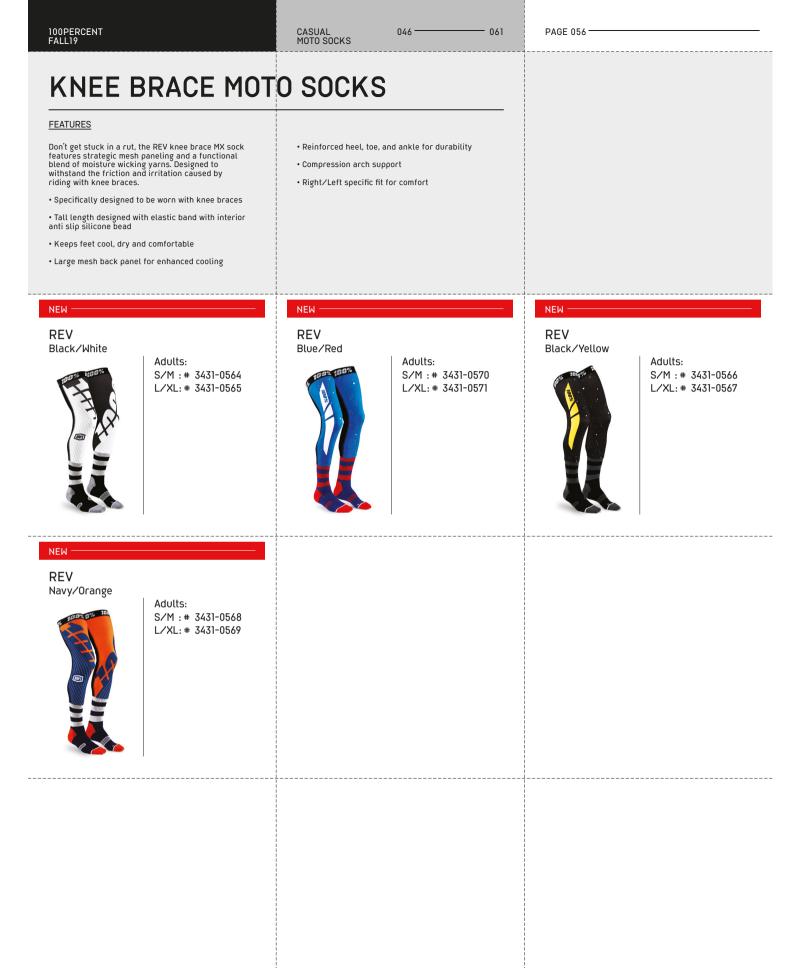

|                     |           | Adults:                                                                                                         |
| S :# 3030-18257<br>M :# 3030-18258<br>L :# 3030-18259                                               | S :# 3030-182<br>M :# 3030-182<br>L :# 3030-182  | 70<br>71            |           | S :# 3030-18265<br>M :# 3030-18266<br>L :# 3030-18267                                                           |
| XL :# 3030-18260                                                                                    | XL :# 3030-182                                   | 72                  |           | XL :# 3030-18268                                                                                                |

















- 061

# PERFORMANCE SOCKS - MERINO WOOL

| FEATURES                             |  |
|--------------------------------------|--|
| 6" MTB Merino Wool performance sock. |  |
| Compression arch support             |  |
| Strategic knit mesh for ventilation  |  |
| Moisture wicking                     |  |
| Anti-Microbial and odor control      |  |
| • Flat stitch toe cap                |  |
| Reinforced heel and toe              |  |
| • Logo jacquard design               |  |
|                                      |  |

### RYTHYM Black/Grey

100%

Adults:

S/M : # 3431-0433

L/XL:# 3431-0434

RYTHYM Black



Adults: S/M : # 3431-0326 L/XL: # 3431-0327

| 100PERCENT<br>FALL19                                                     | CASUAL<br>CASUAL SOCKS | 046 | 061 | PAGE 060 |
|-----