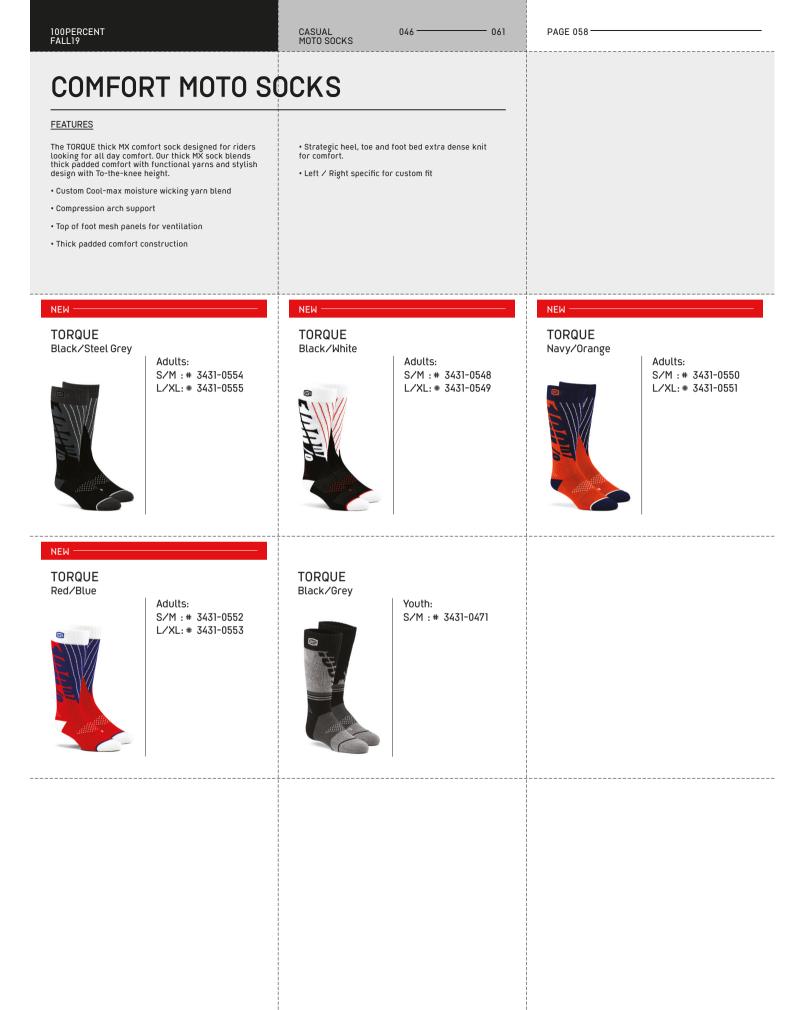

|                     |           | Adults:                                                                                                         |
| S :# 3030-18257<br>M :# 3030-18258<br>L :# 3030-18259                                               | S :# 3030-182<br>M :# 3030-182<br>L :# 3030-182  | 70<br>71            |           | S :# 3030-18265<br>M :# 3030-18266<br>L :# 3030-18267                                                           |
| XL :# 3030-18260                                                                                    | XL :# 3030-182                                   | 72                  |           | XL :# 3030-18268                                                                                                |

















- 061

# PERFORMANCE SOCKS - MERINO WOOL

| FEATURES                             |  |
|--------------------------------------|--|
| 6" MTB Merino Wool performance sock. |  |
| Compression arch support             |  |
| Strategic knit mesh for ventilation  |  |
| Moisture wicking                     |  |
| Anti-Microbial and odor control      |  |
| • Flat stitch toe cap                |  |
| Reinforced heel and toe              |  |
| • Logo jacquard design               |  |
|                                      |  |

### RYTHYM Black/Grey

100%

Adults:

S/M : # 3431-0433

L/XL:# 3431-0434

RYTHYM Black



Adults: S/M : # 3431-0326 L/XL: # 3431-0327

| 100PERCENT<br>FALL19                                                     | CASUAL<br>CASUAL SOCKS | 046 | 061 | PAGE 060 |
|---------