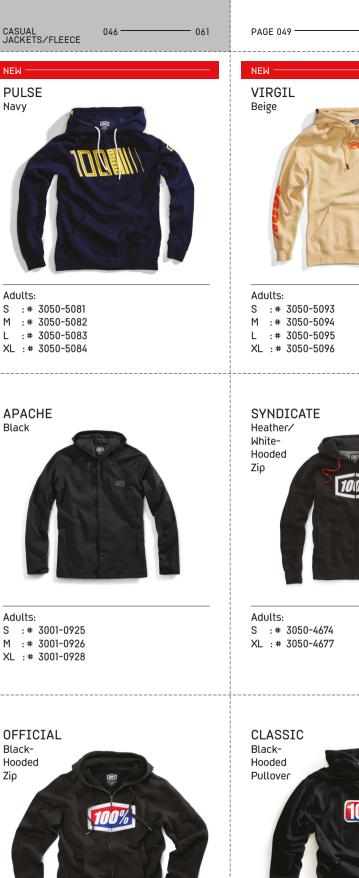

CASUAL JACKETS/FLEECE

046 -

- 061

### Adults:

- S :# 3050-5109
- M :# 3050-5110
- L :# 3050-5111
- XL :# 3050-5112

### NEW -



### Adults:

- S :# 3050-5069
- M :# 3050-5070
- L :# 3050-5071
- XL :# 3050-5072

# SYNDICATE Gunmetal Heather

Adults: S :# 3050-5065 M :# 3050-5066 L :# 3050-5067

- XL :# 3050-5068



| Adu | ults: |           |
|-----|-------|-----------|
| S   | :#    | 3050-5117 |
| Μ   | :#    | 3050-5118 |
| L   | :#    | 3050-5119 |
| XL  | :#    | 3050-5120 |

PAGE 048 -



### Adults: S :# 3050-5073 M :# 3050-5074 L :# 3050-5075

XL :# 3050-5076

### NEW

### SYNDICATE



Adults: S :# 3050-5057 M :# 3050-5058 L :# 3050-5059 XL :# 3050-5060





Adults: S :# 3050-3020 M :# 3050-3021 L :# 3050-3022 XL :# 3050-3023 XXL :# 3050-3024

L :# 3050-5087 XL :# 3050-5088





XL :# 3050-4731

XXL:# 3050-4732

Adults:

S :# 3050-3428

M :# 3050-3429

L :# 3050-3430

XL :# 3050-3431

XXL:# 3050-3432

| 100PERCENT<br>FALL19                                                                                | CASUAL<br>T-SHIRTS                               | 046                 | 061       | PAGE 050                                                                                                        |
|-----------------------------------------------------------------------------------------------------|--------------------------------------------------|---------------------|-----------|-----------------------------------------------------------------------------------------------------------------|
| T-SHIRTS