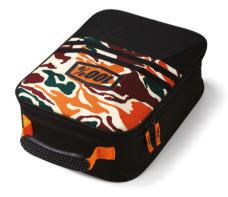

houlder straps
- Haul handle at top MATERIALS

  600D 100% Polyester
- DIMENSIONS 44cm H x 25cm W x 12cm D) (13.2L)

TRANSIT Warm Grey



# 3517-0467



# 3517-0465

### PAGE 064 -

- 067



### SKYCAP Navy



# 3517-0464

# **GOGGLE CASE**

Transport your goggles in style with our custom carrying case. The padded interior keeps all of your goggles, lenses, and accessories neatly organized and secure.

### **FEATURES**

 Padded carrying case securely stores up to four goggles and accessories.

• EVA molded top panel provides additional protection during transport.

3-D molded rubber handle ensures a firm grip.
Interior pockets organize cell phone, keys, wallet, and additional accessories.

• Padded compartment dividers with integrated sleeves to store extra lenses.

NEW -

### BLACK/CAMO



# 3512-0266

NEW ------

### BLACK/BRONZE



# 3512-0267



NEW —

NAVY/WHITE



# 3512-0265

062-

PAGE 065 -

- 067

DECAL SHEET



# 9904-0979

12" X 18"

### PREMIUM UMBRELLA Red/Blue

ACCESSORIES COLLECTIBLES



# 9501-0133

Length: 40" Open Diameter: 50"

### LANYARD

- 067

062 -----

PAGE 066 -



# 9905-0009

| 100PERCENT<br>FALL19 | ACCESSORIES<br>P.O.P DISPLAYS | 062 | — 067 | PAGE 067 |
|----------------------|-------------------------------|-----|-------|----------|
| P.O.P DISPLAYS       |                               |     |       |          |
|                      |                               |     |       |          |
|                      |                               |     |       |          |
|                      |                               |     |