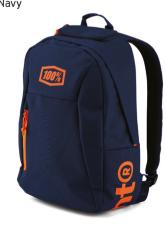

interior tablet sleeve
- Internal organization pockets and mesh zippered stash pocket
- Direct inject/Screenprint logos
- Padded back panel, shoulder straps, and haul handle

MATERIALS

600D 100% Polyester

DIMENSIONS • 48.5cm H x 30cm W x 16.5cm D (24L)

### NEW

TRANSIT Black



# 3517-0466



# 3517-0463

SKYCAP FEATURES

ACCESSORIES BACKPACKS

- Large main compartment
- Front zippered accessory stash pocket
- Upper zippered fleece lined sunglass/glasses pocket

062-

- Padded interior laptop/tablet sleeve
- Internal organization pockets
- Screenprinted logos
- Padded back panel, shoulder straps
- Haul handle at top MATERIALS

  600D 100% Polyester
- DIMENSIONS 44cm H x 25cm W x 12cm D) (13.2L)

TRANSIT Warm Grey



# 3517-0467



# 3517-0465

### PAGE 064 -

- 067



### SKYCAP Navy



# 3517-0464

# **GOGGLE CASE**

Transport your goggles in style with our custom carrying case. The padded interior keeps all of your goggles, lenses, and accessories neatly organized and secure.

### **FEATURES**

 Padded carrying case securely stores up to four goggles and accessories.

• EVA molded top panel provides additional protection during transport.

3-D molded rubber handle ensures a firm grip.
Interior pockets organize cell phone, keys, wallet, and additional accessories.

• Padded compartment dividers with integrated sleeves to store extra lenses.

NEW -

### BLACK/CAMO



# 3512-0266

NEW ------

### BLACK/BRONZE



# 3512-0267



NEW —

NAVY/WHITE



# 3512-0265

062-

PAGE 065 -

- 067

DECAL SHEET



# 9904-0979

12" X 18"

### PREMIUM UMBRELLA Red/Blue

ACCESSORIES COLLE