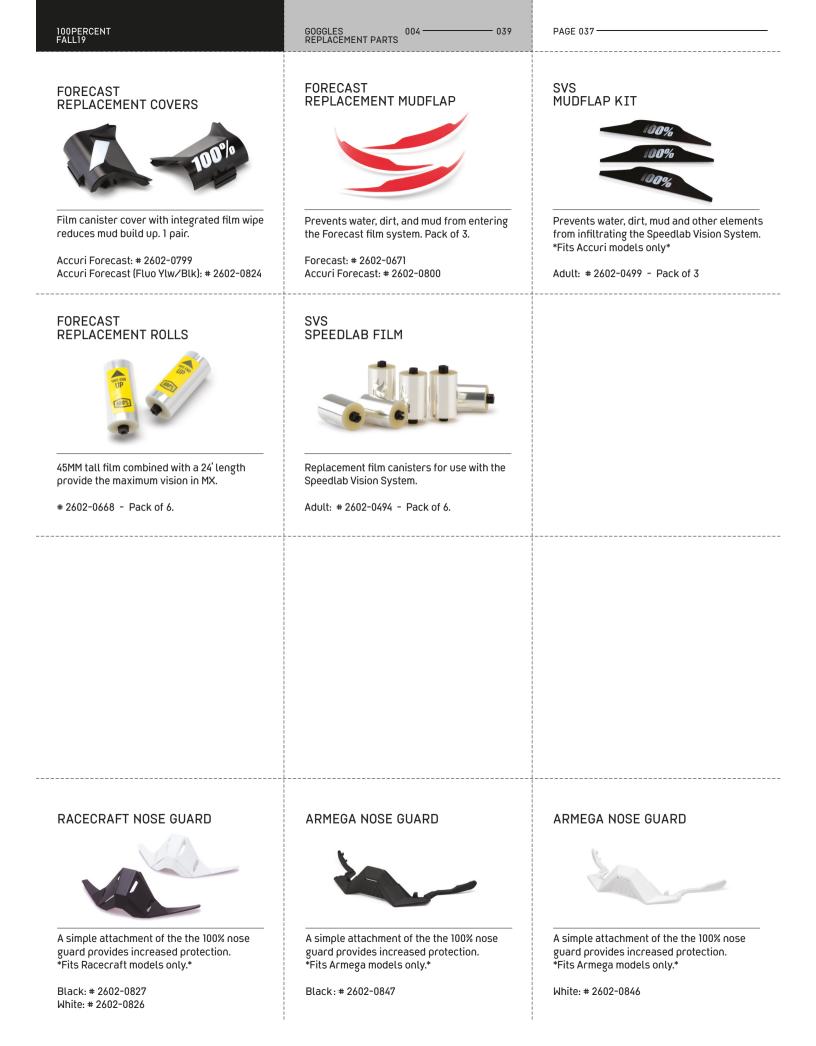

nce.For more than 50 years, Dalloz Sunoptics has been driven by the philosophy of transforming new ideas into aesthetically pleasing, high-performance technical lenses. The cylindrical shape of the Dalloz lens shifts visual distortions to the periphery, where the lens is edged, creating flawless clarity and excellent peripheral vision without any blurred zones. The durable lens works in union with the minimal frame design of the Barstow to offer superior visibility in any conditions.



TRUE GOLD # 2602-0839



Mirrored finish offers the maximum reduction of glare in bright light conditions.

BRONZE # 2602-0574



Perfect for flat, low light conditions. Improves contrast and definition of any obstacle you encounter.





Accuri Forecast: # 2602-0795

Adult: # 2602-0820 Youth: # 2602-0821







| 100PERCENT<br>FALL19                     |                             |                    | GLOVES             | 040                                            | 045        | PAGE 040 |
|------------------------------------------|-----------------------------|--------------------|--------------------|------------------------------------------------|------------|----------|
|                                          |                             |                    |                    |                                                |            |          |
|                                          |                             |                    |                    |                                                |            |          |
| G