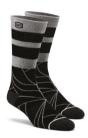

|     |     |          |
| Compression arch support                                                 |                        |     |     |          |
|                                                                          |                        |     |     |          |
|                                                                          |                        |     |     |          |
|                                                                          |                        |     |     |          |
|                                                                          |                        |     |     |          |
|                                                                          |                        |     |     |          |

### FRACTURE Black

K



Adults: S/M : # 3431-0463 L/XL: # 3431-0464



FRACTURE

Navy

Adults: S/M :# 3431-0465

L/XL: # 3431-0466

RIFT Steel Grey∕Red

Adults: S/M :# 3431-0461 L/XL:# 3431-0462

\_\_\_\_\_



RIFT Fatigue

\_\_\_\_\_



Adults: S/M : # 3431-0459 L/XL: # 3431-0460



LIMITED ED. FA2017 RACE GOODS & ACCESSONES San Diego, Cnifornia

192 192 • • •



# CONTENT

| BACKPACKS      | 064 064 |
|----------------|---------|
| GOGGLE CASES   | 065 065 |
| COLLECTIBLES   | 066 066 |
| P.O.P DISPLAYS | 067 067 |

### 100PERCENT

ACCESSORI

- 067

| FALL19   | ACCESSORIES                     | 062 | 007 | PAGE 003 |
|----------|---------------------------------|-----|-----|----------|
|          |                                 |     |     |          |
|          |                                 |     |