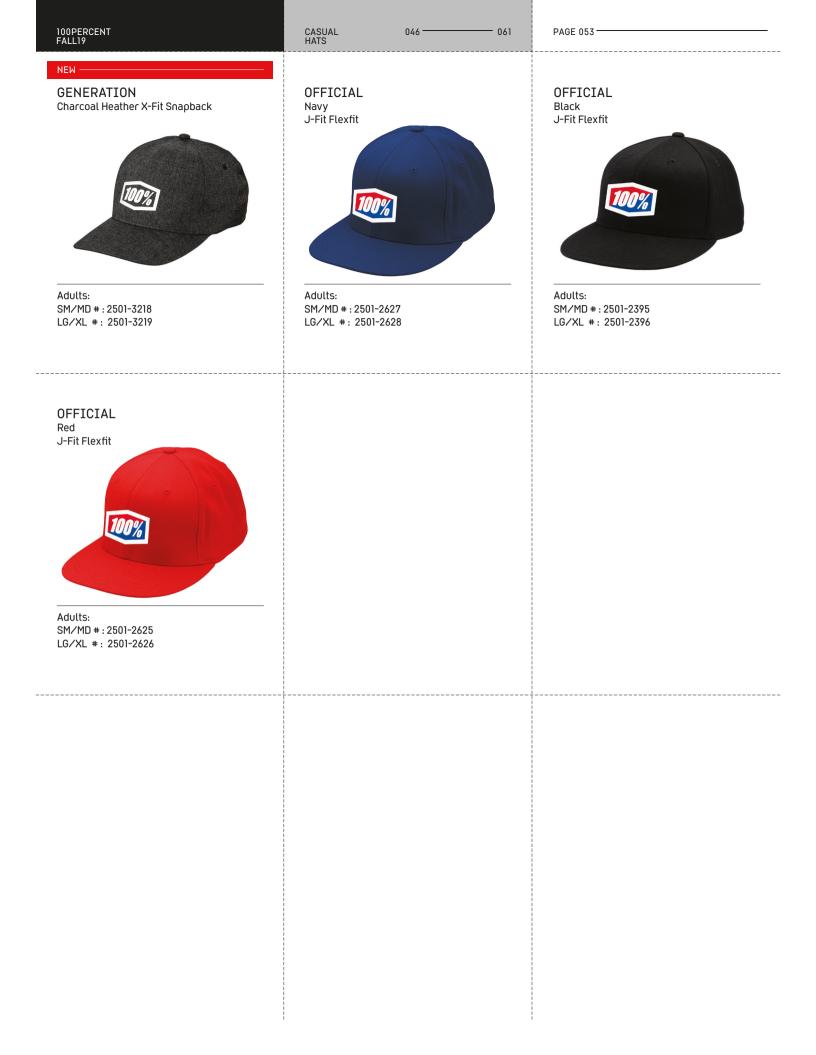

|                     |           | Adults:                                                                                                         |
| S :# 3030-18257<br>M :# 3030-18258<br>L :# 3030-18259                                               | S :# 3030-182<br>M :# 3030-182<br>L :# 3030-182  | 70<br>71            |           | S :# 3030-18265<br>M :# 3030-18266<br>L :# 3030-18267                                                           |
| XL :# 3030-18260                                                                                    | XL :# 3030-182                                   | 72                  |           | XL :# 3030-18268                                                                                                |

















- 061

# PERFORMANCE SOCKS - MERINO WOOL

| FEATURES                             |  |
|--------------------------------------|--|
| 6" MTB Merino Wool performance sock. |  |
| Compression arch support             |  |
| Strategic knit mesh for ventilation  |  |
| Moisture wicking                     |  |
| Anti-Microbial and odor control      |  |
| • Flat stitch toe cap                |  |
| Reinforced heel and toe              |  |
| • Logo jacquard design               |  |
|                                      |  |

### RYTHYM Black/Grey

100%

Adults:

S/M : # 3431-0433

L/XL:# 3431-0434

RYTHYM Black



Adults: S/M : # 3431-0326 L/XL: # 3431-0327

| 100PERCENT<br>FALL19                                                     | CASUAL<br>CASUAL SOCKS | 046 | 061 | PAGE 060 |