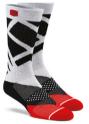

## HIPER RED MIRROR

Pre-curved 2.0mm 3D injected polycarbonate locking lens with ULTRA HD® for superior clarity. Mirrored finish offers the maximum reduction of glare in bright light conditions for improved performance and visibility.