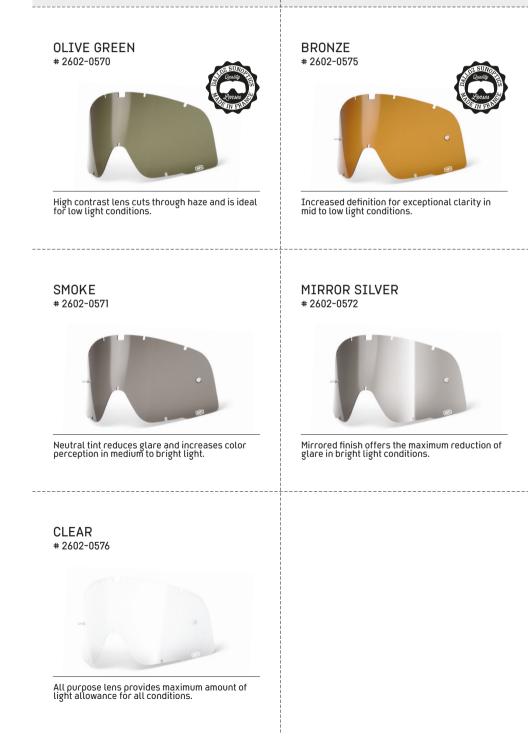

hile maintaining the durability to take on moto after moto or long desert rides. Fitted with integrated lens pins for seamless tear off application.

#### DALLOZ LENSES

Our Barstow Dalloz replacement lenses are crafted exclusively at the state of the art Dalloz Sunoptics facility located in Saint-Claude, France.For more than 50 years, Dalloz Sunoptics has been driven by the philosophy of transforming new ideas into aesthetically pleasing, high-performance technical lenses. The cylindrical shape of the Dalloz lens shifts visual distortions to the periphery, where the lens is edged, creating flawless clarity and excellent peripheral vision without any blurred zones. The durable lens works in union with the minimal frame design of the Barstow to offer superior visibility in any conditions.



TRUE GOLD # 2602-0839



Mirrored finish offers the maximum reduction of glare in bright light conditions.

BRONZE # 2602-0574



Perfect for flat, low light conditions. Improves contrast and definition of any obstacle you encounter.





Accuri Forecast: # 2602-0795

Adult: # 2602-0820 Youth: # 2602-0821







| 100PERCENT<br>FALL19                     |                             |                    | GLOVES             | 040                                            | 045        | PAGE 040 |
|------------------------------------------|-----------------------------|--------------------|--------------------|------------------------------------------------|------------|----------|
|                                          |                             |                    |