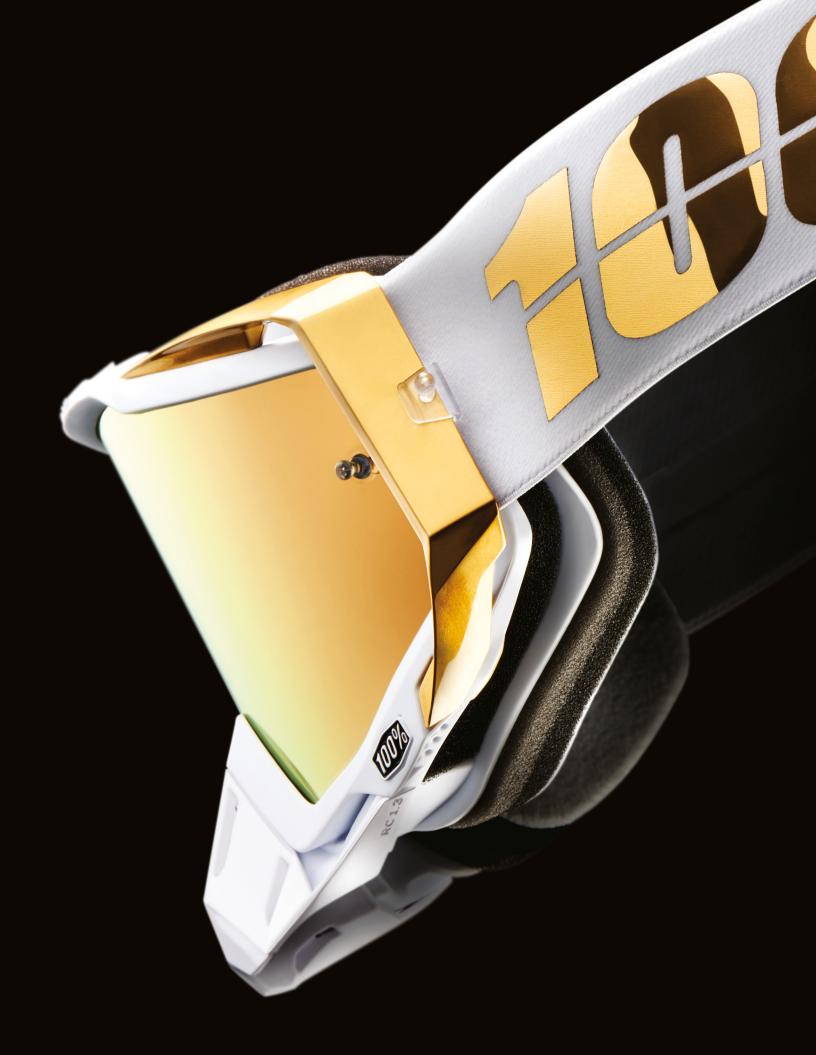

| 100PERCENT<br>FALL19                                                                                                                                                                                                                                                                                                                                                                                                                                                                                                                                                                                                                                      | GOGGLES 004 039<br>ARMEGA                                                                                                                                                                                                                                                                                                                                                                                                                                                                                                      | PAGE 006 |
|-----------------------------------------------------------------------------------------------------------------------------------------------------------------------------------------------------------------------------------------------------------------------------------------------------------------------------------------------------------------------------------------------------------------------------------------------------------------------------------------------------------------------------------------------------------------------------------------------------------------------------------------------------------|--------------------------------------------------------------------------------------------------------------------------------------------------------------------------------------------------------------------------------------------------------------------------------------------------------------------------------------------------------------------------------------------------------------------------------------------------------------------------------------------------------------------------------|----------|
| ARMEGA                                                                                                                                                                                                                                                                                                                                                                                                                                                                                                                                                                                                                                                    |                                                                                                                                                                                                                                                                                                                                                                                                                                                                                                                                |          |
| The ARMEGA offers unparalleled dominance for the modern racer: bringing ULTRA HD lens clarity to motocross. Experience definition and subtlety never before viewed through the lens of a goggle. Add to that our proprietary HiPER contrast-enhancing lens technology and you'll feel the depth of terrain as you're commanding past it.<br>This premium technology is injection-molded into a shatterproof lens that boasts an enhanced field of vision and impact protection. The 6-point locking-tab integration secures the lens and works in unison with a quick-change system enabling you to switch between lenses with a couple of simple clicks. | A bonded, dual-injected frame incorporates a next<br>generation sweat management system that collects<br>sweat as your ride intensifies and forces it away from<br>the lens and out of the goggle through an integrat-<br>ed channel in the frame. Force air intakes in the<br>frame promote increased airflow to ensure fog-free<br>vision, despite heated efforts overcoming sub-par<br>competition.<br>Want a goggle designed to give it 100% deep in the<br>battlegrounds of motocross? Look no further than the<br>ARMEGA |          |

#### **FEATURES**

Category defining ULTRA HD lens provides unmatched optical clarity

• Quick-release system offers simple lens changing capability

6-point locking tabs integrate with quick-change system maximizing lens retention

Injection-molded 2mm impact-rated, shatter-resistant lens

• Bonded, dual-injection frame construction maximizes strength and durability

- Force air intake ports increase circulation and maximize humidity evacuation
- Contouring compression seal technology to keep goggles in place
- Next generation sweat collection management and drainage system
- Perforated triple-layer face foam manages sweat and increases ventilation
- Ultra-wide 48mm strap with thick silicon bead for maximum grip
- Removable nose guard for extra deflection against roost and debris