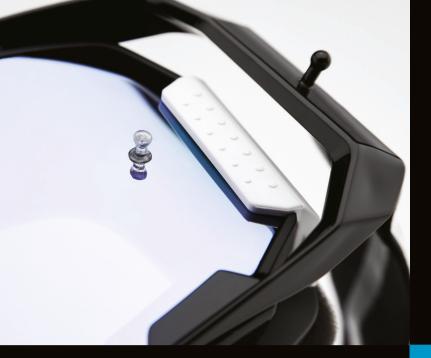

#### **FEATURES**

Category defining ULTRA HD lens provides unmatched optical clarity

• Quick-release system offers simple lens changing capability

6-point locking tabs integrate with quick-change system maximizing lens retention

Injection-molded 2mm impact-rated, shatter-resistant lens

• Bonded, dual-injection frame construction maximizes strength and durability

- Force air intake ports increase circulation and maximize humidity evacuation
- Contouring compression seal technology to keep goggles in place
- Next generation sweat collection management and drainage system
- Perforated triple-layer face foam manages sweat and increases ventilation
- Ultra-wide 48mm strap with thick silicon bead for maximum grip
- Removable nose guard for extra deflection against roost and debris