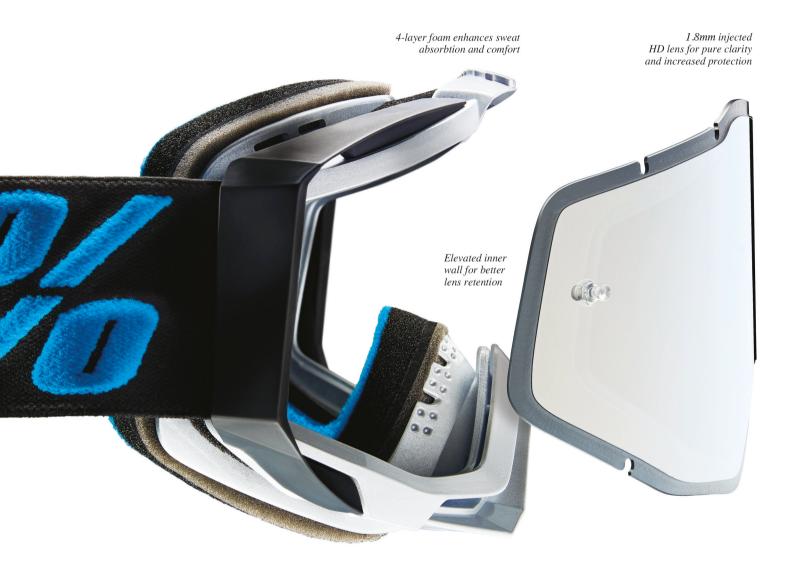

| 100PERCENT<br>FALL19                                                                                                                                                                                                                                                                                                                                                                                                                                                               | GOGGLES 004 039<br>RACECRAFT+                                                                                                                                                                                                                                        | PAGE 010                                                          |
|------------------------------------------------------------------------------------------------------------------------------------------------------------------------------------------------------------------------------------------------------------------------------------------------------------------------------------------------------------------------------------------------------------------------------------------------------------------------------------|----------------------------------------------------------------------------------------------------------------------------------------------------------------------------------------------------------------------------------------------------------------------|-------------------------------------------------------------------|
| RACECRAFT+                                                                                                                                                                                                                                                                                                                                                                                                                                                                         |                                                                                                                                                                                                                                                                      |                                                                   |
| FEATURES<br>• Outriggers:<br>Helping to achieve perfect fit and balance.<br>• Removable nose guard:<br>The attachment of the nose guard ensures stability<br>and protection in the most testing conditions.<br>• Lens:<br>Pre-curved, 1.8mm injected HD polycarbonate<br>shield lens. Shares the same lens shape across the<br>product line.<br>• Lens attachment:<br>9 pin lens retention system. The highest number of<br>retention points in the industry ensures a secure fit. | <ul> <li>Foam:<br/>Thirsty four-layer moisture managing foam.</li> <li>Strap:<br/>45mm wide, Silicon coated strap eliminates slippage.</li> <li>Air intakes:<br/>Patent pending technology channels air into the<br/>foam, aiding in moisture management.</li> </ul> | <u>In the box</u><br>• Nose Guard<br>• Sublimated microfiber bag. |
| NEW FASTO                                                                                                                                                                                                                                                                                                                                                                                                                                                                          | NEW                                                                                                                                                                                                                                                                  | NEW                                                               |
| Injected Silver Flash<br>Mirror Lens                                                                                                                                                                                                                                                                                                                                                                                                                                               | Injected Silver Flash<br>Mirror Lens                                                                                                                                                                                                                                 | Injected Silver Flash<br>Mirror Lens                              |
|                                                                                                                                                                                                                                                                                                                                                                                                                                                                                    |                                                                                                                                                                                                                                                                      |                                                                   |
| <u> </u>                                                                                                                                                                                                                                                                                                                                                                                                                                                                           | Mirror Lens : # 2601-2721                                                                                                                                                                                                                                            | Mirror Lens : # 2601-2722                                         |
|                                                                                                                                                                                                                                                                                                                                                                                                                                                                                    |                                                                                                                                                                                                                                                                      |                                                                   |
|                                                                                                                                                                                                                                                                                                                                                                                                                                                                                    |                                                                                                                                                                                                                                                                      |                                                                   |
|                                                                                                                                                                                                                                                                                                                                                                                                                                                                                    |                                                                                                                                                                                                                                                                      |                                                                   |

# THE RACECRAFT +

#### FEATURES

• Outriggers: Helping to achieve perfect fit and balance.

Removable nose guard:
 The attachment of the nose guard ensures stability and protection in the most testing conditions.

• Lens Anti-fog coated Lexan lens for flawless vision. Shares the same lens shape across the product line.

• Lens attachment: 9 pin lens retention system. The highest number of retention points in the industry ensures a secure fit.

Clear Lens : # 2601-2731

Thirsty triple layer moisture managing foam.

• Strap: 45mm wide, Silicon coated strap eliminates slippage.

• Air intakes: Patent pending technology channels air into the foam, aiding in moisture management.