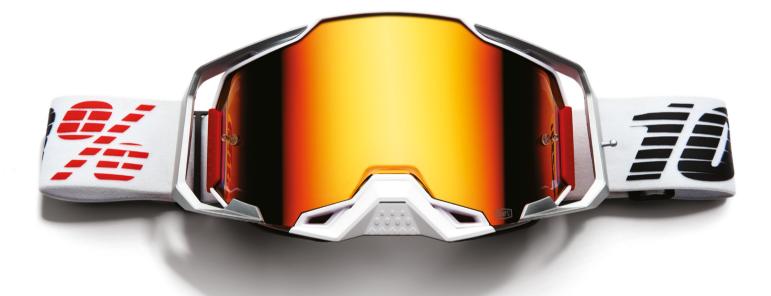

| 100PERCENT<br>FALL19                                                                                                                                                                                                                                                                                                                                                                                                                                                               | GOGGLES 004 039<br>RACECRAFT+                                                                                                                                                                                                                                        | PAGE 010                                                          |
|------------------------------------------------------------------------------------------------------------------------------------------------------------------------------------------------------------------------------------------------------------------------------------------------------------------------------------------------------------------------------------------------------------------------------------------------------------------------------------|----------------------------------------------------------------------------------------------------------------------------------------------------------------------------------------------------------------------------------------------------------------------|-------------------------------------------------------------------|
| RACECRAFT+                                                                                                                                                                                                                                                                                                                                                                                                                                                                         |                                                                                                                                                                                                                                                                      |                                                                   |
| FEATURES<br>• Outriggers:<br>Helping to achieve perfect fit and balance.<br>• Removable nose guard:<br>The attachment of the nose guard ensures stability<br>and protection in the most testing conditions.<br>• Lens:<br>Pre-curved, 1.8mm injected HD polycarbonate<br>shield lens. Shares the same lens shape across the<br>product line.<br>• Lens attachment:<br>9 pin lens retention system. The highest number of<br>retention points in the industry ensures a secure fit. | <ul> <li>Foam:<br/>Thirsty four-layer moisture managing foam.</li> <li>Strap:<br/>45mm wide, Silicon coated strap eliminates slippage.</li> <li>Air intakes:<br/>Patent pending technology channels air into the<br/>foam, aiding in moisture management.</li> </ul> | <u>In the box</u><br>• Nose Guard<br>• Sublimated microfiber bag. |
| NEW FASTO                                                                                                                                                                                                                                                                                                                                                                                                                                                                          | NEW                                                                                                                                                                                                                                                                  | NEW                                                               |
| Injected Silver Flash<br>Mirror Lens                                                                                                                                                                                                                                                                                                                                                                                                                                               | Injected Silver Flash<br>Mirror Lens                                                                                                                                                                                                                                 | Injected Silver Flash<br>Mirror Lens                              |
|                                                                                                                                                                                                                                                                                                                                                                                                                                                                                    |                                                                                                                                                                                                                                                                      |                                                                   |
| <u> </u>                                                                                                                                                                                                                                                                                                                                                                                                                                                                           | Mirror Lens : # 2601-2721                                                                                                                                                                                                                                            | Mirror Lens : # 2601-2722                                         |
|                                                                                                                                                                                                                                                                                                                                                                                                                                                                                    |                                                                                                                                                                                                                                                                      |                                                                   |
|                                                                                                                                                                                                                                                                                                                                                                                                                                                                                    |                                                                                                                                                                                                                                                                      |                                                                   |
|                                                                                                                                                                                                                                                                                                                                                                                                                                                                                    |                                                                                                                                                                                                                                                                      |                                                                   |

# THE RACECRAFT +