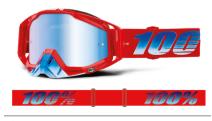

| 100PERCENT<br>FALL19                                                                                                                                                                                                                                                                                                                                                                                                                | GOGGLES 004 03<br>ACCURI                                                                                                                                                                               | 9 PAGE 014                                                                                |
|-------------------------------------------------------------------------------------------------------------------------------------------------------------------------------------------------------------------------------------------------------------------------------------------------------------------------------------------------------------------------------------------------------------------------------------|--------------------------------------------------------------------------------------------------------------------------------------------------------------------------------------------------------|-------------------------------------------------------------------------------------------|
| ACCURI                                                                                                                                                                                                                                                                                                                                                                                                                              |                                                                                                                                                                                                        |                                                                                           |
| FEATURES<br>• Foam:<br>Moisture managing triple layer foam<br>• Frame:<br>Constructed out of flexible yet durable urethane.<br>• Lens:<br>Comes equipped with anti-fog, scratch resistant<br>polycarbonate lens for unimpaired vision. Shares<br>the same lens shape across the product line.<br>• Lens Attachment:<br>9 pin lens retention system. The highest number of<br>retention points in the industry ensures a secure fit. | <ul> <li>Strap:<br/>Oversized 45mm silicon coated strap holds your<br/>goggles motionless.</li> <li>Simplicity:<br/>All 100% Adult MX goggles share the same lens and<br/>tear-off profile.</li> </ul> | –<br>• Extra clear lens.<br>• Sublimated micro fiber bag.                                 |
| NEW VIRGO                                                                                                                                                                                                                                                                                                                                                                                                                           |                                                                                                                                                                                                        | ASTRA                                                                                     |
| Mirror Gold Lens                                                                                                                                                                                                                                                                                                                                                                                                                    | Mirror Gold Lens                                                                                                                                                                                       | Mirror Blue Lens                                                                          |
| Mirror Lens : # 2601-2738<br>Clear Lens : # 2601-2746                                                                                                                                                                                                                                                                                                                                                                               | Mirror Lens : # 2601-2752                                                                                                                                                                              | 100%       100%         100%       100%         Mirror Lens : # 2601-2739       2601-2747 |
| NEW MANEUVER                                                                                                                                                                                                                                                                                                                                                                                                                        | <br>АF066                                                                                                                                                                                              | DAUPHINE                                                                                  |
| Mirror Blue Lens                                                                                                                                                                                                                                                                                                                                                                                                                    | Mirror Red Lens                                                                                                                                                                                        | Mirror Red Lens                                                                           |
|                                                                                                                                                                                                                                                                                                                                                                                                                                     |                                                                                                                                                                                                        |                                                                                           |
| ÷100% Î ∞ Î 100%                                                                                                                                                                                                                                                                                                                                                                                                                    |                                                                                                                                                                                                        | 1/100% 🗍 📼 📔 100% 🕅                                                                       |
| Mirror Lens : # 2601-2740<br>Clear Lens : # 2601-2748                                                                                                                                                                                                                                                                                                                                                                               | Mirror Lens : # 2601-2737<br>Clear Lens : # 2601-2745                                                                                                                                                  | Mirror Lens : # 2601-2741<br>Clear Lens : # 2601-2749                                     |
|                                                                                                                                                                                                                                                                                                                                                                                                                                     |                                                                                                                                                                                                        |                                                                                           |
| OFF<br>Mirror True Gold Lens                                                                                                                                                                                                                                                                                                                                                                                                        | ART DECO<br>Mirror Silver Lens                                                                                                                                                                         | BERLIN<br>Mirror Silver Lens                                                              |
|                                                                                                                                                                                                                                                                                                                                                                                                                                     |                                                                                                                                                                                                        |                                                                                           |
| 1/100%                                                                                                                                                                                                                                                                                                                                                                                                                              | ĨĨOO% Ì ■ Î 100%                                                                                                                                                                                       |                                                                                           |
| Mirror Lens : # 2601-2742                                                                                                                                                                                                                                                                                                                                                                                                           | Mirror Lens : # 2601-2743<br>Clear Lens : # 2601-2751                                                                                                                                                  | Mirror Lens : # 2601-2599<br>Clear Lens : # 2601-2604                                     |